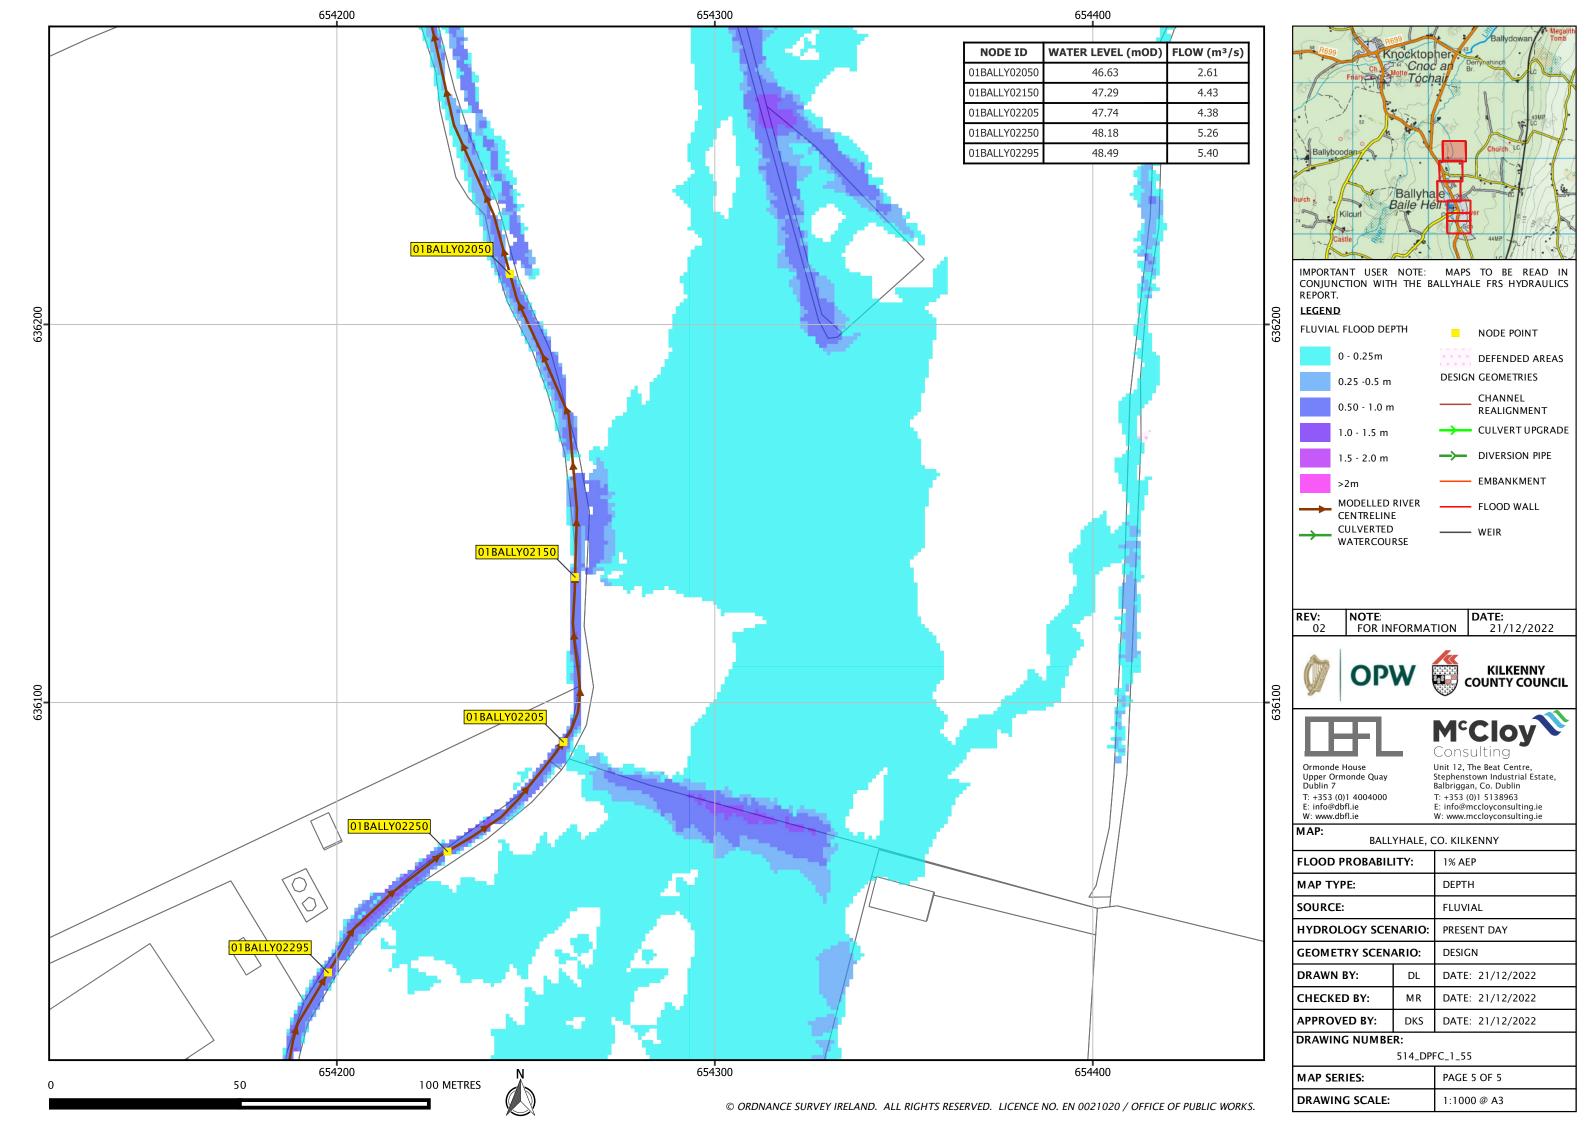

## Flood Map Schedule

| Mapset<br>Reference | Revision | Мар Туре       | Return Period | Hydrology<br>Scenario | Geometry<br>Reference |
|---------------------|----------|----------------|---------------|-----------------------|-----------------------|
| 514_DPFC_10         | 2        | Depth / Extent | 10% AEP       | Present Day           | Design                |
| 514_DPFM_10         | 2        | Depth / Extent | 10% AEP       | MRFS                  | Design                |
| 514_DPFH_10         | 2        | Depth / Extent | 10% AEP       | HEFS                  | Design                |
| 514_DPFC_1          | 2        | Depth / Extent | 1% AEP        | Present Day           | Design                |
| 514_DPFM_1          | 2        | Depth / Extent | 1% AEP        | MRFS                  | Design                |
| 514_DPFH_1          | 2        | Depth / Extent | 1% AEP        | HEFS                  | Design                |
| 514_DPFC_01         | 2        | Depth / Extent | 0.1% AEP      | Present Day           | Design                |
| 514_DPFM_01         | 2        | Depth / Extent | 0.1% AEP      | MRFS                  | Design                |
| 514_DPFH_01         | 2        | Depth / Extent | 0.1% AEP      | HEFS                  | Design                |