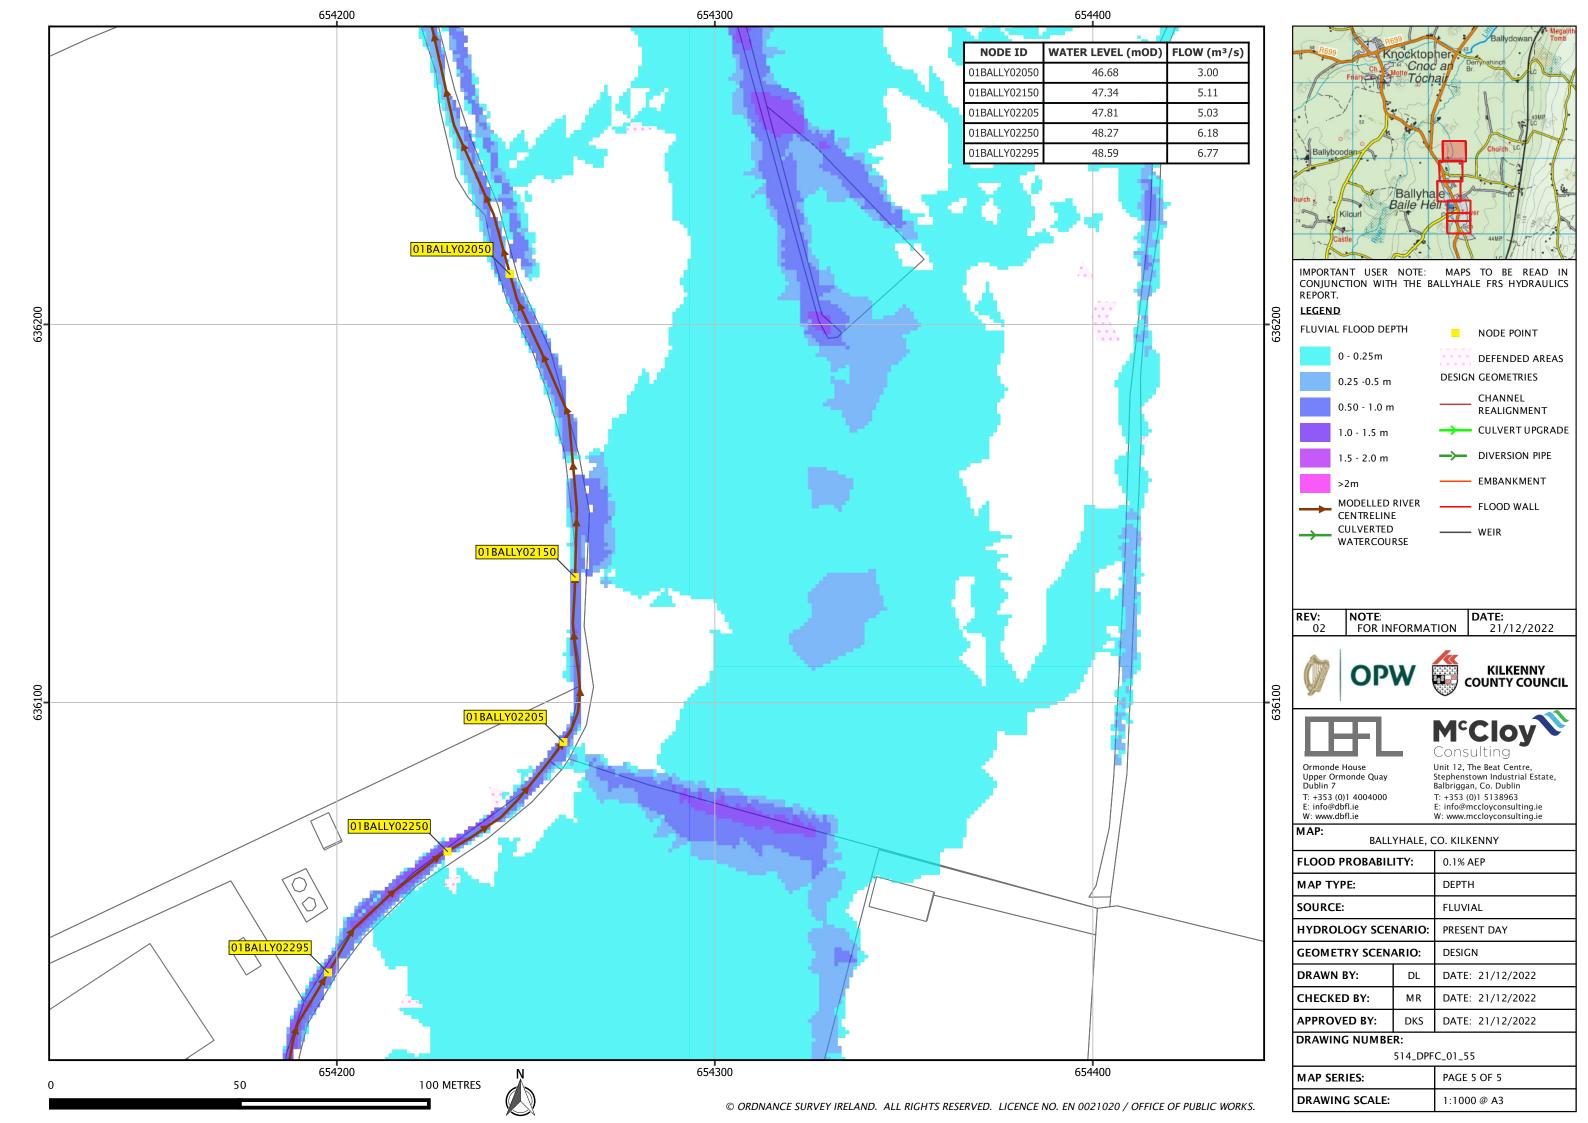

## Flood Map Schedule

| Mapset<br>Reference | Revision | Мар Туре       | Return Period | Hydrology<br>Scenario | Geometry<br>Reference |
|---------------------|----------|----------------|---------------|-----------------------|-----------------------|
| 514_DPFC_10         | 2        | Depth / Extent | 10% AEP       | Present Day           | Design                |
| 514_DPFM_10         | 2        | Depth / Extent | 10% AEP       | MRFS                  | Design                |
| 514_DPFH_10         | 2        | Depth / Extent | 10% AEP       | HEFS                  | Design                |
| 514_DPFC_1          | 2        | Depth / Extent | 1% AEP        | Present Day           | Design                |
| 514_DPFM_1          | 2        | Depth / Extent | 1% AEP        | MRFS                  | Design                |
| 514_DPFH_1          | 2        | Depth / Extent | 1% AEP        | HEFS                  | Design                |
| 514_DPFC_01         | 2        | Depth / Extent | 0.1% AEP      | Present Day           | Design                |
| 514_DPFM_01         | 2        | Depth / Extent | 0.1% AEP      | MRFS                  | Design                |
| 514_DPFH_01         | 2        | Depth / Extent | 0.1% AEP      | HEFS                  | Design                |