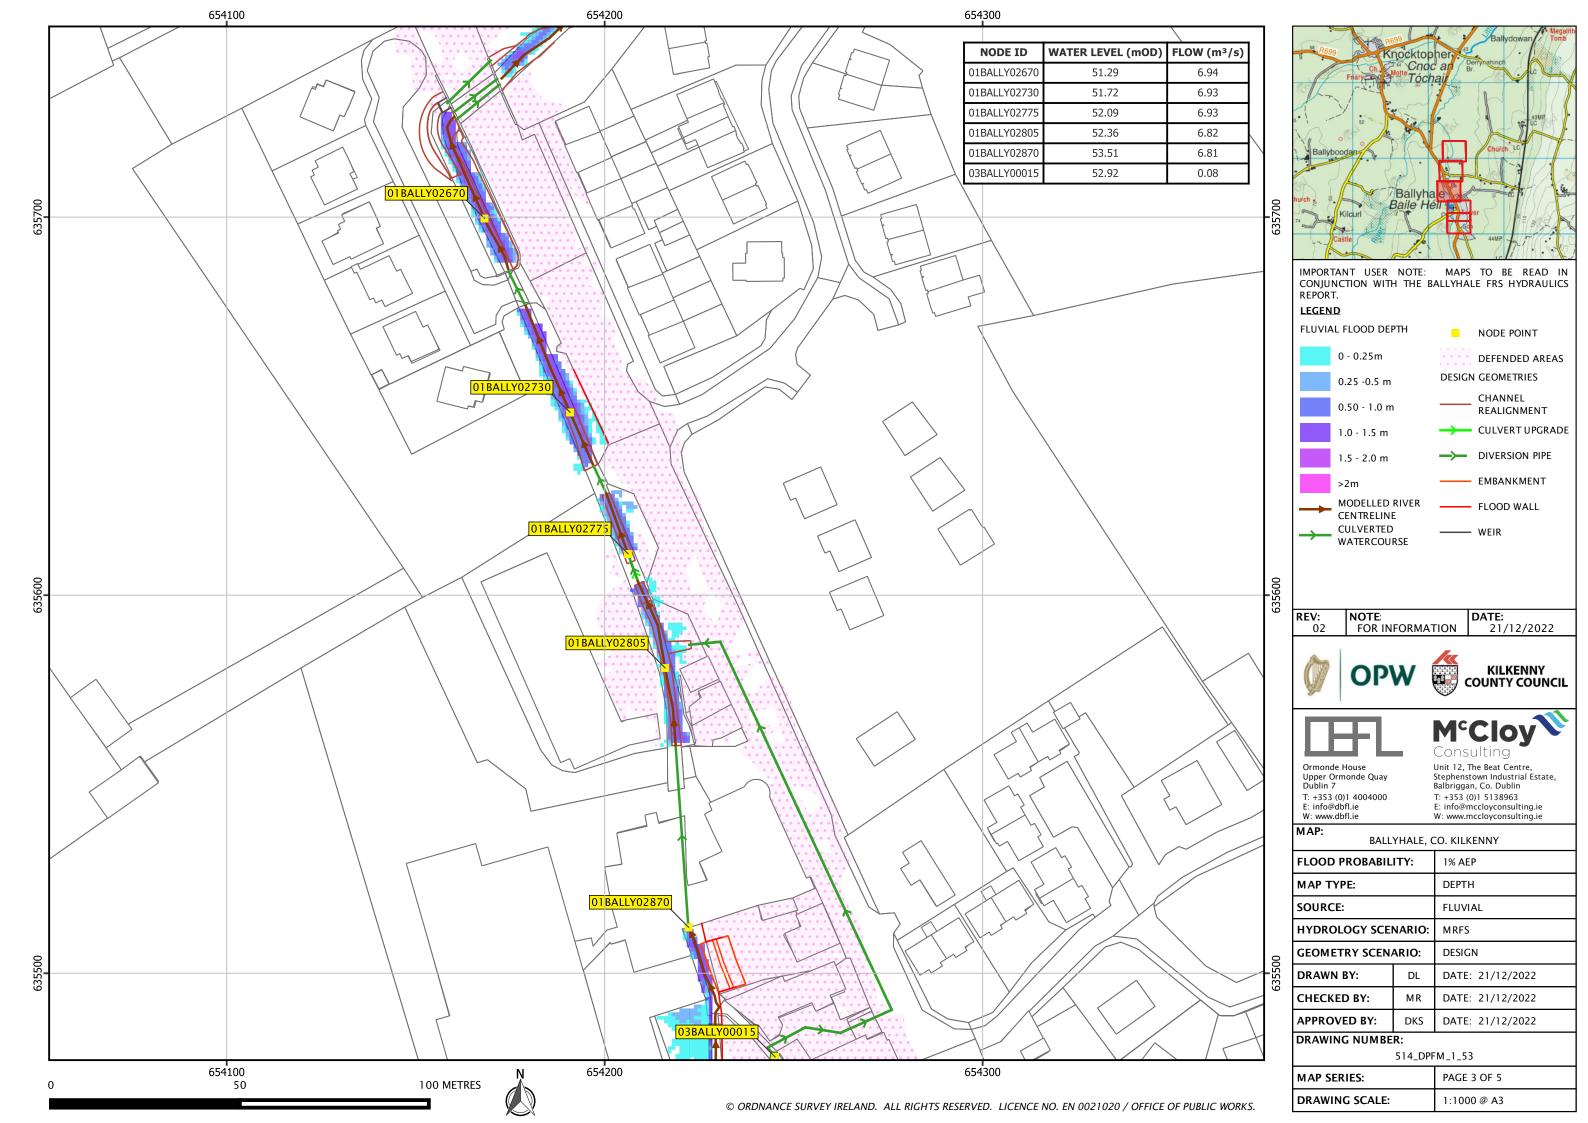

## Flood Map Schedule

| Mapset<br>Reference | Revision | Мар Туре       | Return Period | Hydrology<br>Scenario | Geometry<br>Reference |
|---------------------|----------|----------------|---------------|-----------------------|-----------------------|
| 514_DPFC_10         | 2        | Depth / Extent | 10% AEP       | Present Day           | Design                |
| 514_DPFM_10         | 2        | Depth / Extent | 10% AEP       | MRFS                  | Design                |
| 514_DPFH_10         | 2        | Depth / Extent | 10% AEP       | HEFS                  | Design                |
| 514_DPFC_1          | 2        | Depth / Extent | 1% AEP        | Present Day           | Design                |
| 514_DPFM_1          | 2        | Depth / Extent | 1% AEP        | MRFS                  | Design                |
| 514_DPFH_1          | 2        | Depth / Extent | 1% AEP        | HEFS                  | Design                |
| 514_DPFC_01         | 2        | Depth / Extent | 0.1% AEP      | Present Day           | Design                |
| 514_DPFM_01         | 2        | Depth / Extent | 0.1% AEP      | MRFS                  | Design                |
| 514_DPFH_01         | 2        | Depth / Extent | 0.1% AEP      | HEFS                  | Design                |