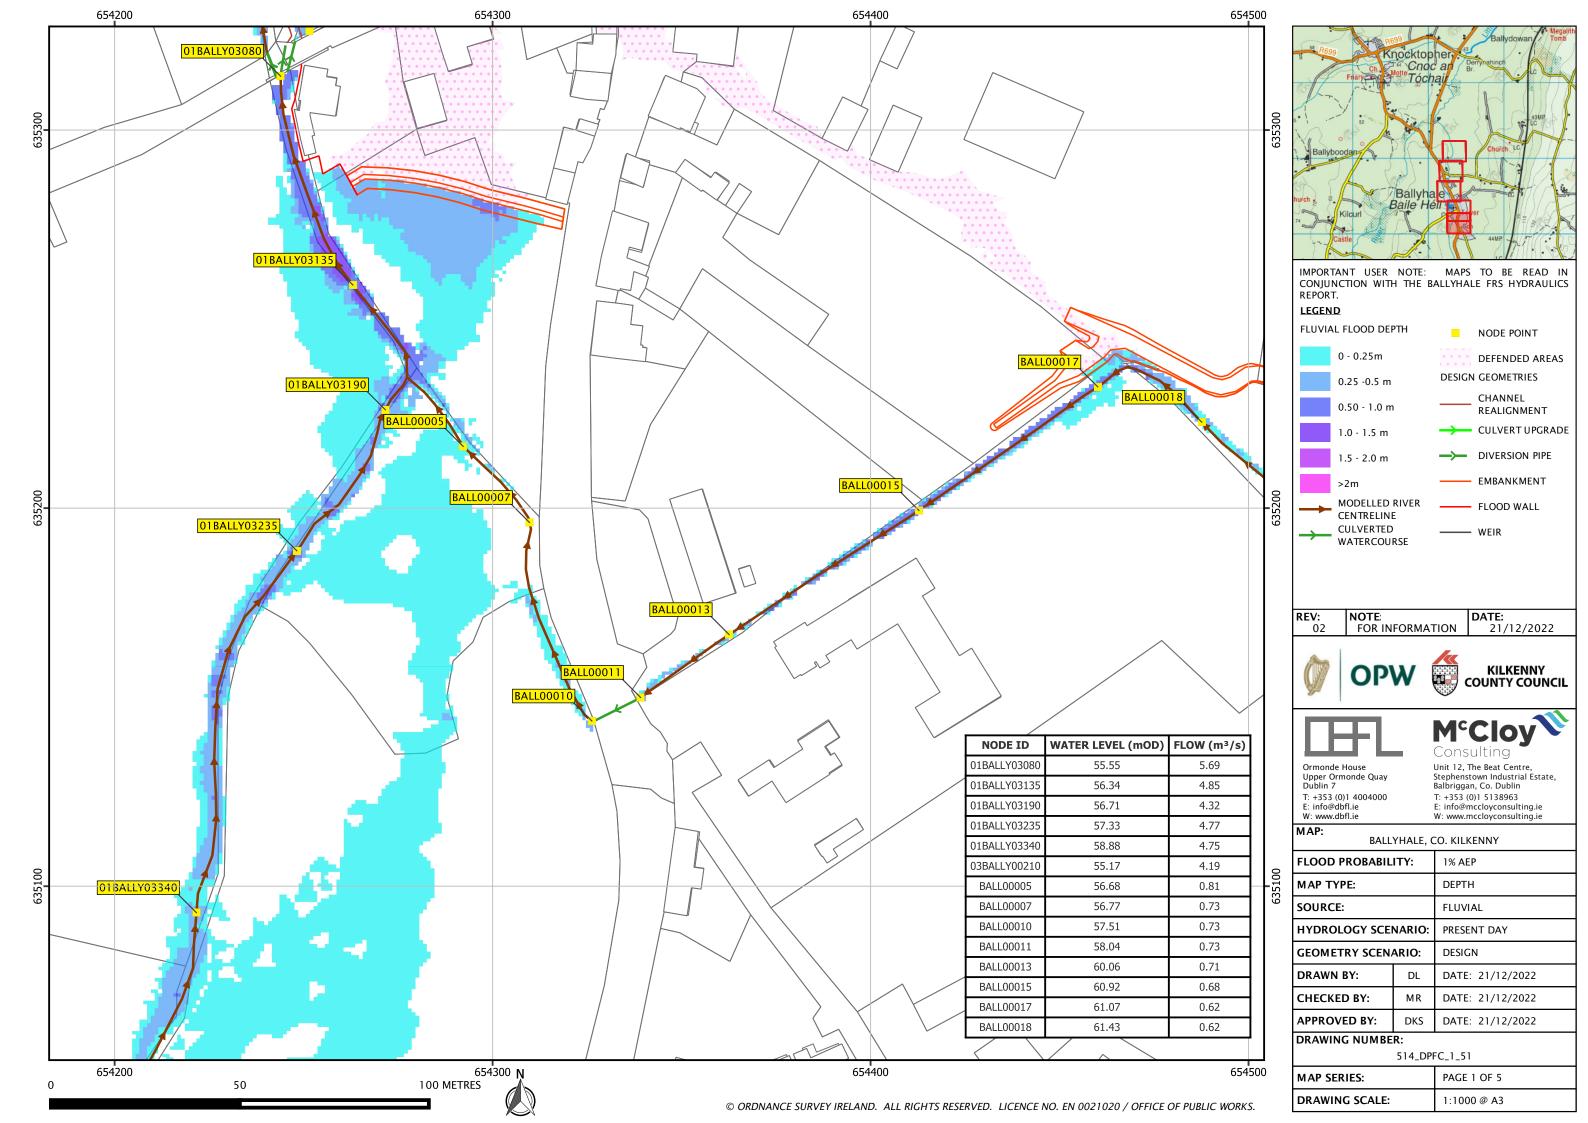

## Flood Map Schedule

| Mapset<br>Reference | Revision | Мар Туре       | Return Period | Hydrology<br>Scenario | Geometry<br>Reference |
|---------------------|----------|----------------|---------------|-----------------------|-----------------------|
| 514_DPFC_10         | 2        | Depth / Extent | 10% AEP       | Present Day           | Design                |
| 514_DPFM_10         | 2        | Depth / Extent | 10% AEP       | MRFS                  | Design                |
| 514_DPFH_10         | 2        | Depth / Extent | 10% AEP       | HEFS                  | Design                |
| 514_DPFC_1          | 2        | Depth / Extent | 1% AEP        | Present Day           | Design                |
| 514_DPFM_1          | 2        | Depth / Extent | 1% AEP        | MRFS                  | Design                |
| 514_DPFH_1          | 2        | Depth / Extent | 1% AEP        | HEFS                  | Design                |
| 514_DPFC_01         | 2        | Depth / Extent | 0.1% AEP      | Present Day           | Design                |
| 514_DPFM_01         | 2        | Depth / Extent | 0.1% AEP      | MRFS                  | Design                |
| 514_DPFH_01         | 2        | Depth / Extent | 0.1% AEP      | HEFS                  | Design                |