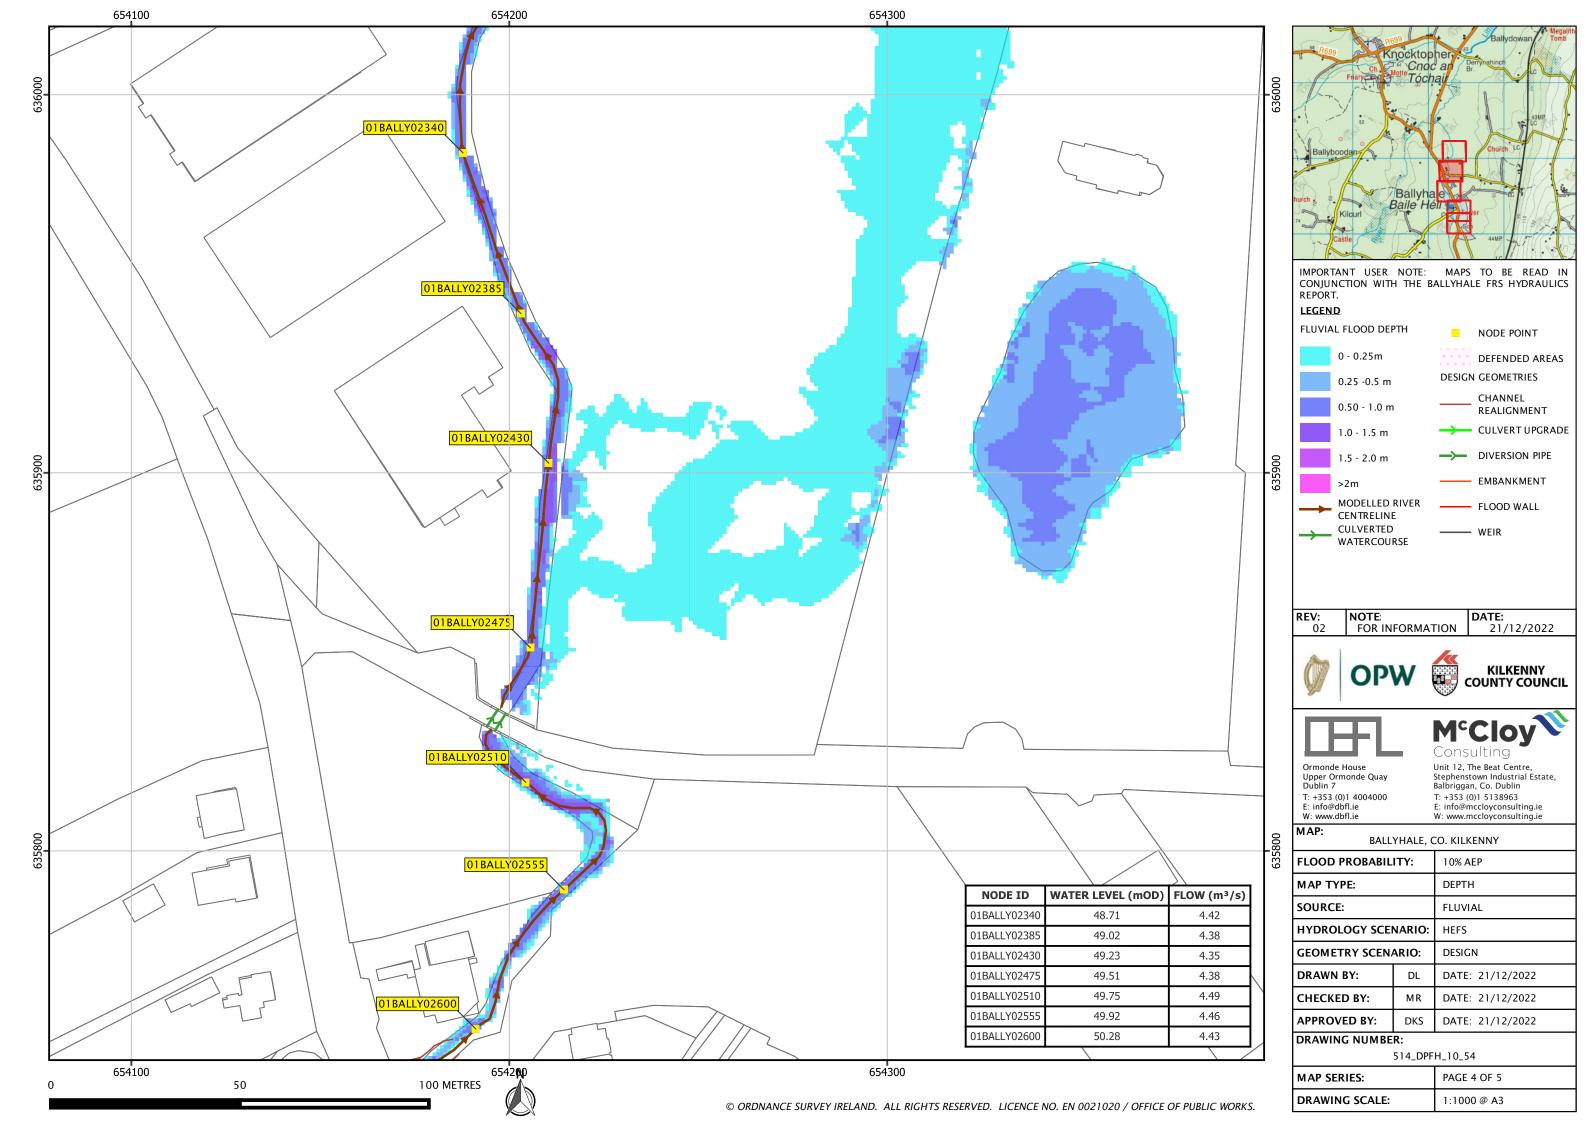

## Flood Map Schedule

| Mapset<br>Reference | Revision | Мар Туре       | Return Period | Hydrology<br>Scenario | Geometry<br>Reference |
|---------------------|----------|----------------|---------------|-----------------------|-----------------------|
| 514_DPFC_10         | 2        | Depth / Extent | 10% AEP       | Present Day           | Design                |
| 514_DPFM_10         | 2        | Depth / Extent | 10% AEP       | MRFS                  | Design                |
| 514_DPFH_10         | 2        | Depth / Extent | 10% AEP       | HEFS                  | Design                |
| 514_DPFC_1          | 2        | Depth / Extent | 1% AEP        | Present Day           | Design                |
| 514_DPFM_1          | 2        | Depth / Extent | 1% AEP        | MRFS                  | Design                |
| 514_DPFH_1          | 2        | Depth / Extent | 1% AEP        | HEFS                  | Design                |
| 514_DPFC_01         | 2        | Depth / Extent | 0.1% AEP      | Present Day           | Design                |
| 514_DPFM_01         | 2        | Depth / Extent | 0.1% AEP      | MRFS                  | Design                |
| 514_DPFH_01         | 2        | Depth / Extent | 0.1% AEP      | HEFS                  | Design                |