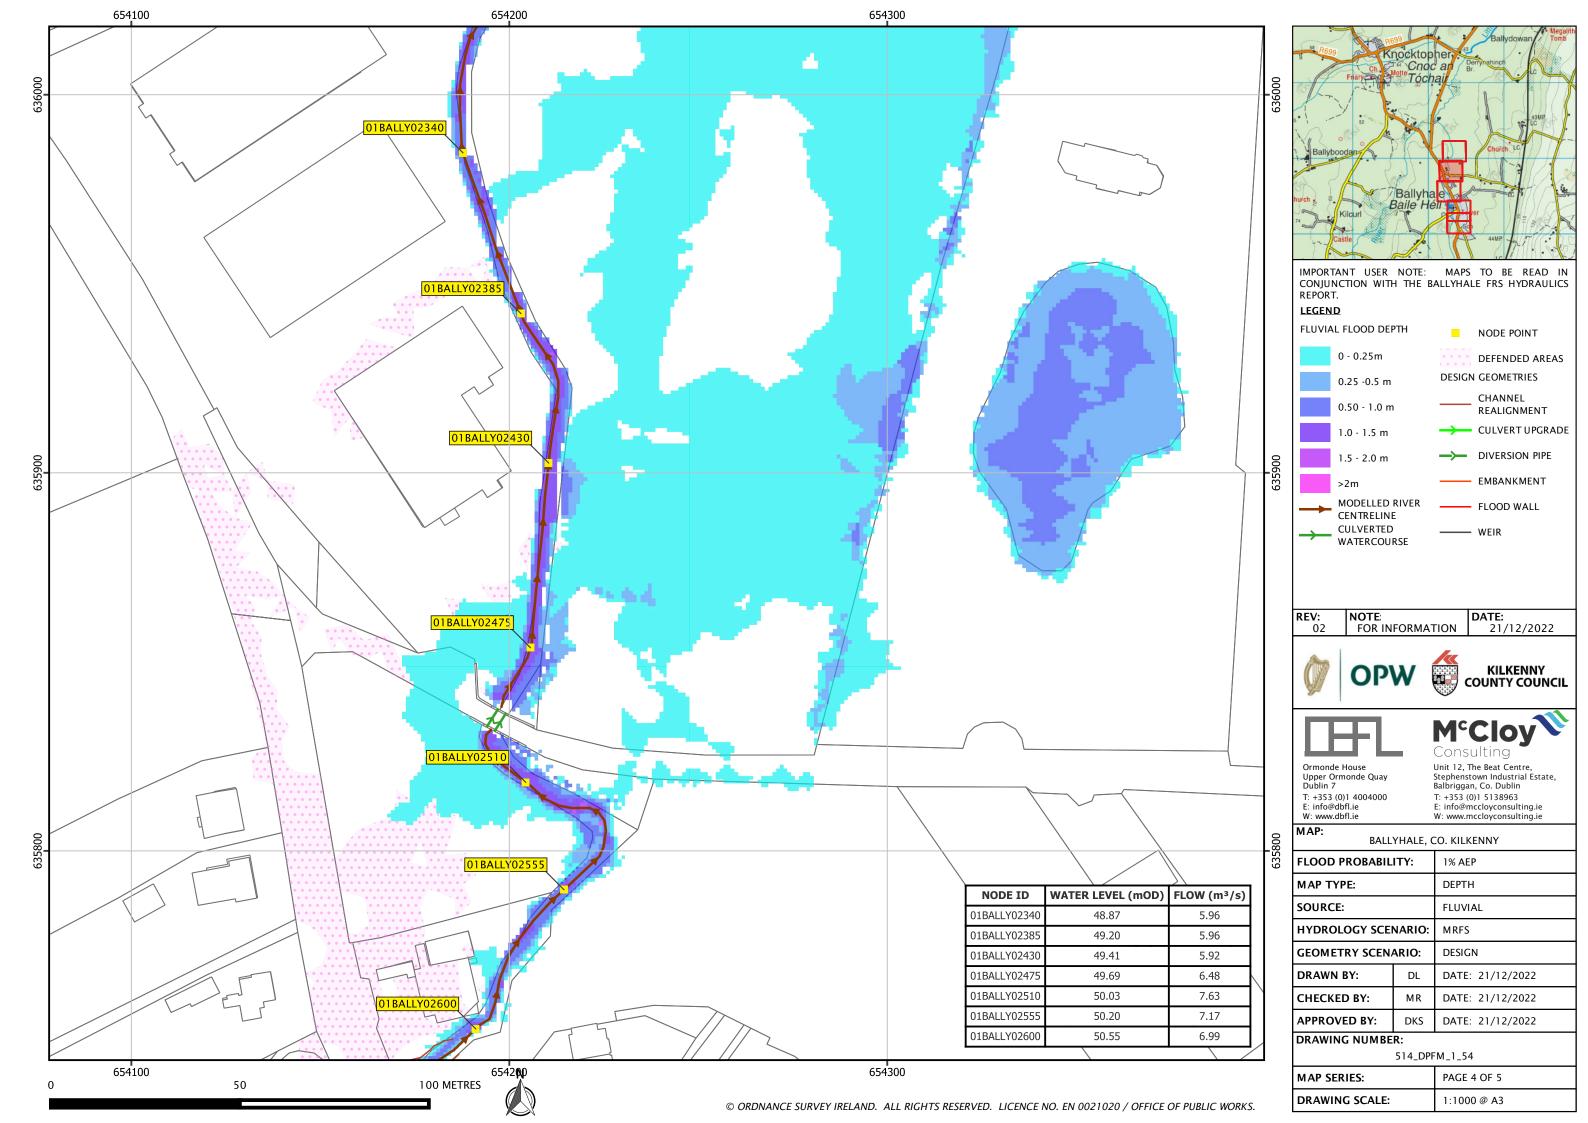

## Flood Map Schedule

| Mapset<br>Reference | Revision | Мар Туре       | Return Period | Hydrology<br>Scenario | Geometry<br>Reference |
|---------------------|----------|----------------|---------------|-----------------------|-----------------------|
| 514_DPFC_10         | 2        | Depth / Extent | 10% AEP       | Present Day           | Design                |
| 514_DPFM_10         | 2        | Depth / Extent | 10% AEP       | MRFS                  | Design                |
| 514_DPFH_10         | 2        | Depth / Extent | 10% AEP       | HEFS                  | Design                |
| 514_DPFC_1          | 2        | Depth / Extent | 1% AEP        | Present Day           | Design                |
| 514_DPFM_1          | 2        | Depth / Extent | 1% AEP        | MRFS                  | Design                |
| 514_DPFH_1          | 2        | Depth / Extent | 1% AEP        | HEFS                  | Design                |
| 514_DPFC_01         | 2        | Depth / Extent | 0.1% AEP      | Present Day           | Design                |
| 514_DPFM_01         | 2        | Depth / Extent | 0.1% AEP      | MRFS                  | Design                |
| 514_DPFH_01         | 2        | Depth / Extent | 0.1% AEP      | HEFS                  | Design                |