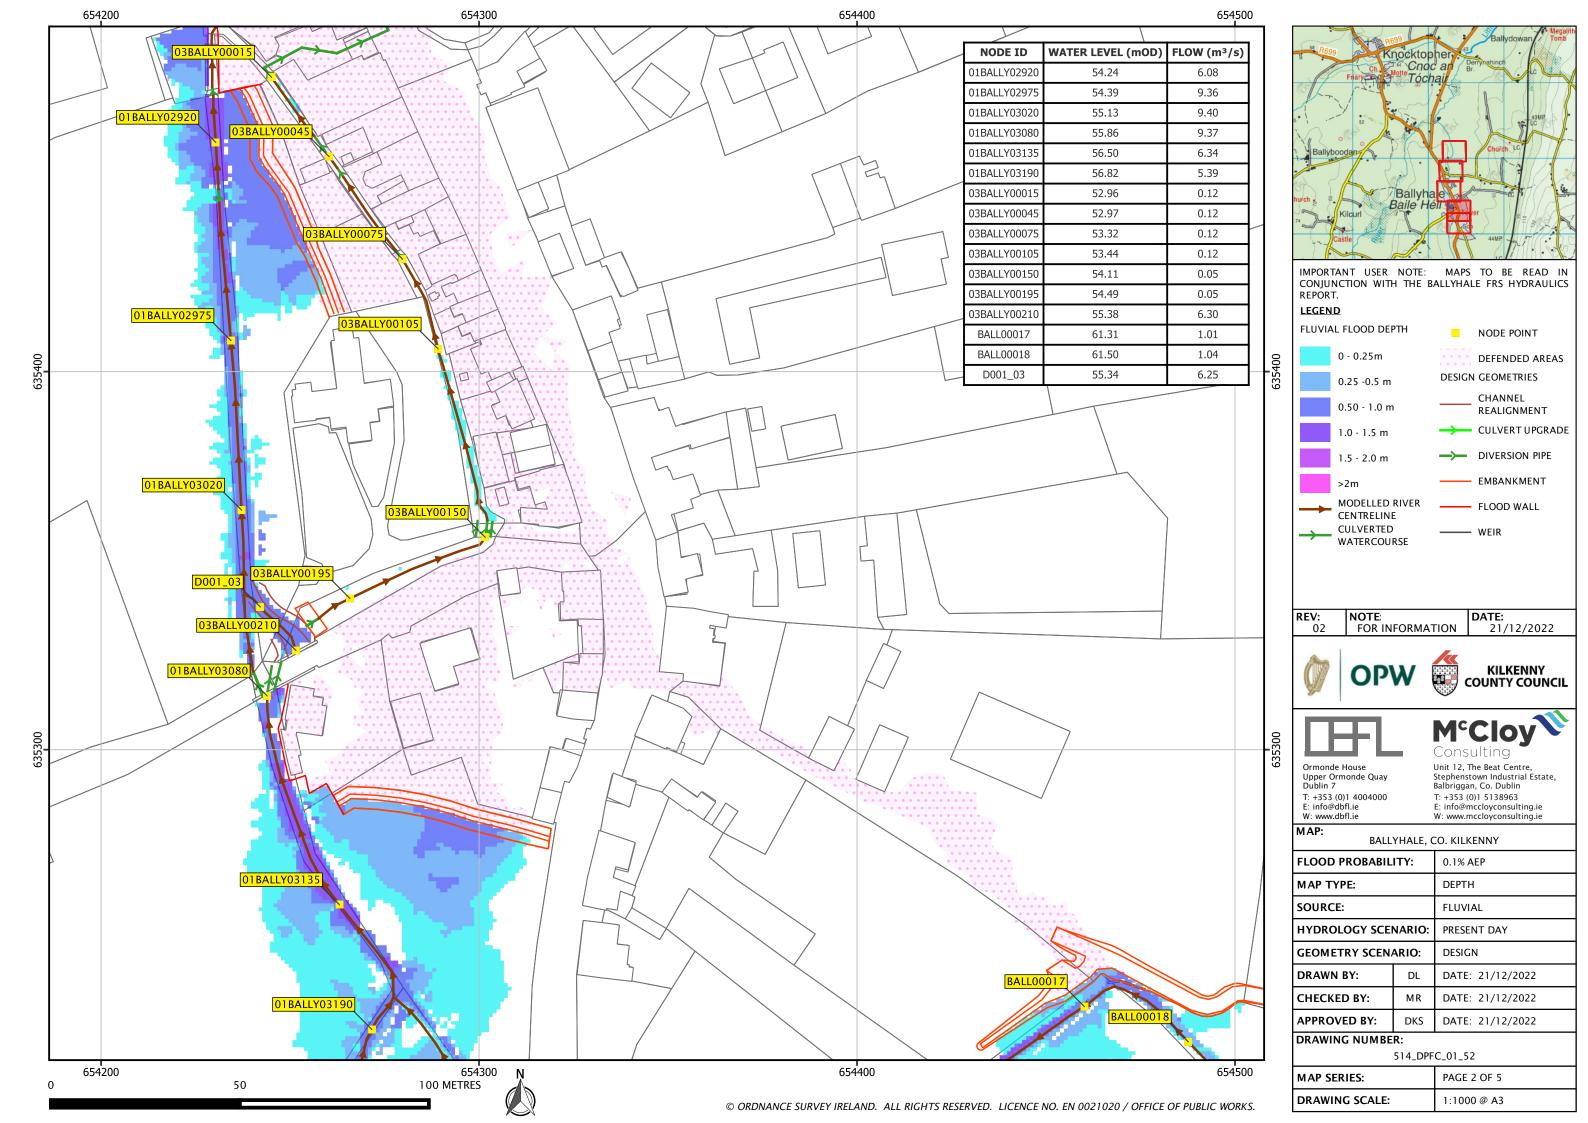

## Flood Map Schedule

| Mapset<br>Reference | Revision | Мар Туре       | Return Period | Hydrology<br>Scenario | Geometry<br>Reference |
|---------------------|----------|----------------|---------------|-----------------------|-----------------------|
| 514_DPFC_10         | 2        | Depth / Extent | 10% AEP       | Present Day           | Design                |
| 514_DPFM_10         | 2        | Depth / Extent | 10% AEP       | MRFS                  | Design                |
| 514_DPFH_10         | 2        | Depth / Extent | 10% AEP       | HEFS                  | Design                |
| 514_DPFC_1          | 2        | Depth / Extent | 1% AEP        | Present Day           | Design                |
| 514_DPFM_1          | 2        | Depth / Extent | 1% AEP        | MRFS                  | Design                |
| 514_DPFH_1          | 2        | Depth / Extent | 1% AEP        | HEFS                  | Design                |
| 514_DPFC_01         | 2        | Depth / Extent | 0.1% AEP      | Present Day           | Design                |
| 514_DPFM_01         | 2        | Depth / Extent | 0.1% AEP      | MRFS                  | Design                |
| 514_DPFH_01         | 2        | Depth / Extent | 0.1% AEP      | HEFS                  | Design                |