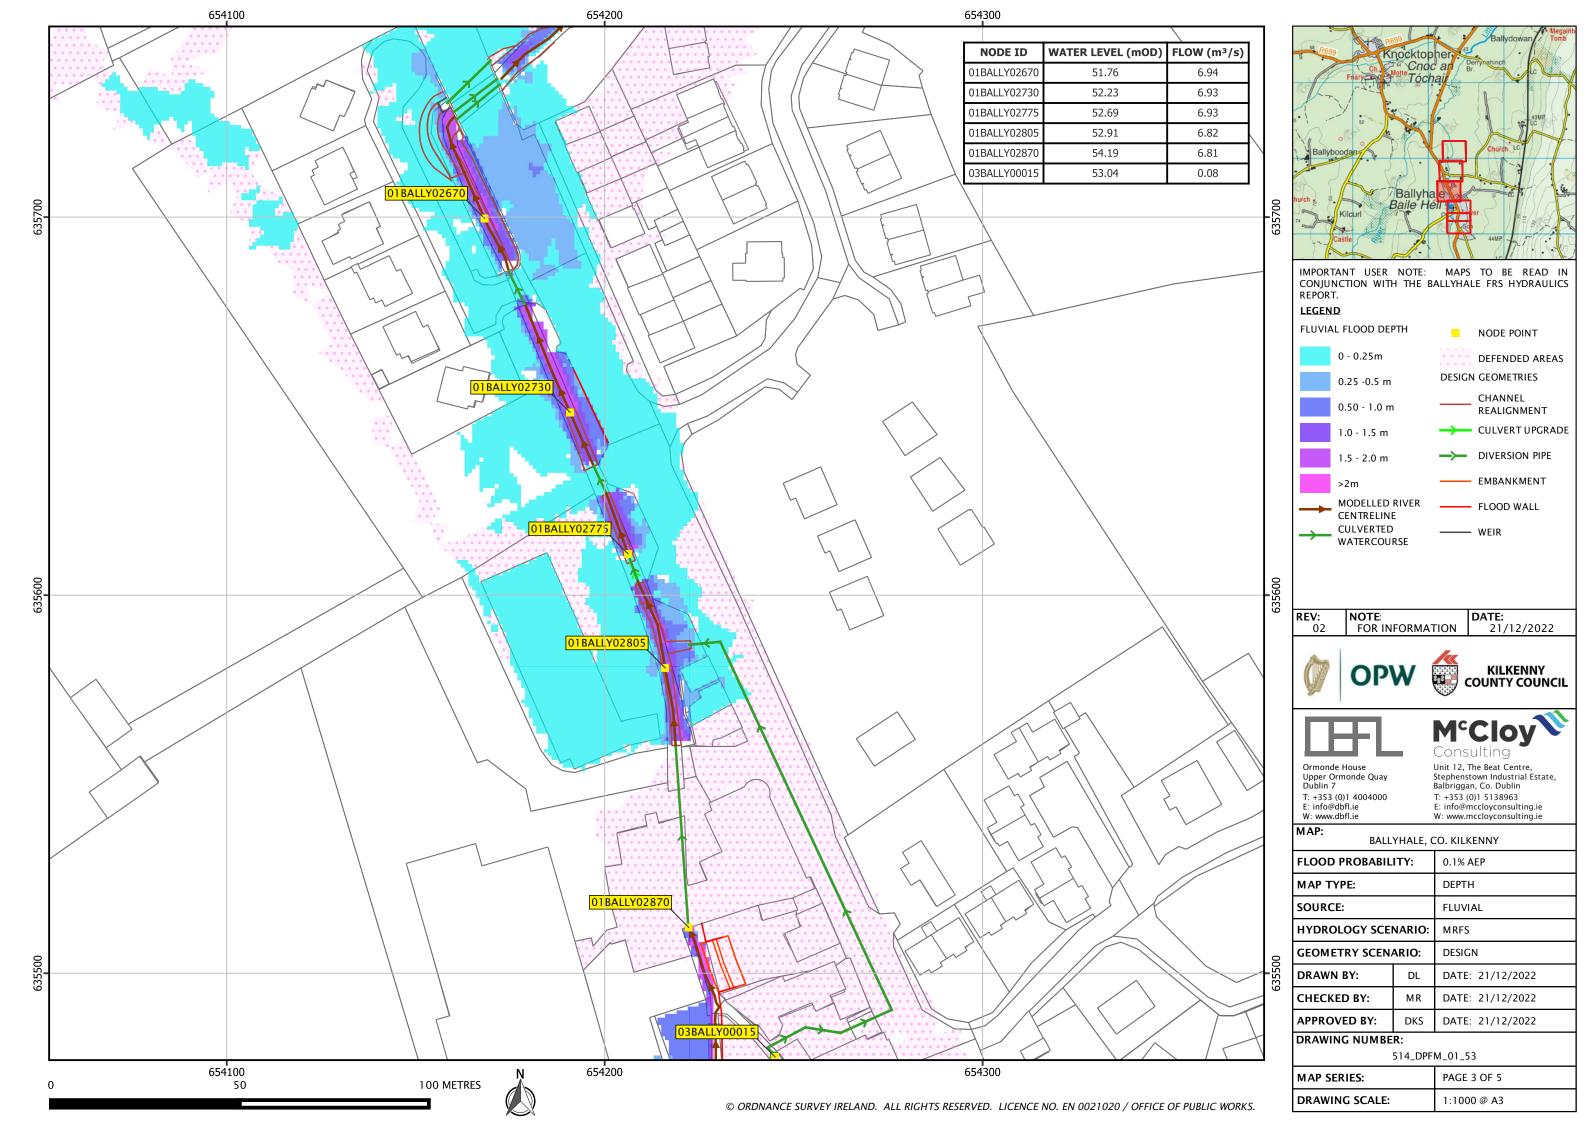

## Flood Map Schedule

| Mapset<br>Reference | Revision | Мар Туре       | Return Period | Hydrology<br>Scenario | Geometry<br>Reference |
|---------------------|----------|----------------|---------------|-----------------------|-----------------------|
| 514_DPFC_10         | 2        | Depth / Extent | 10% AEP       | Present Day           | Design                |
| 514_DPFM_10         | 2        | Depth / Extent | 10% AEP       | MRFS                  | Design                |
| 514_DPFH_10         | 2        | Depth / Extent | 10% AEP       | HEFS                  | Design                |
| 514_DPFC_1          | 2        | Depth / Extent | 1% AEP        | Present Day           | Design                |
| 514_DPFM_1          | 2        | Depth / Extent | 1% AEP        | MRFS                  | Design                |
| 514_DPFH_1          | 2        | Depth / Extent | 1% AEP        | HEFS                  | Design                |
| 514_DPFC_01         | 2        | Depth / Extent | 0.1% AEP      | Present Day           | Design                |
| 514_DPFM_01         | 2        | Depth / Extent | 0.1% AEP      | MRFS                  | Design                |
| 514_DPFH_01         | 2        | Depth / Extent | 0.1% AEP      | HEFS                  | Design                |