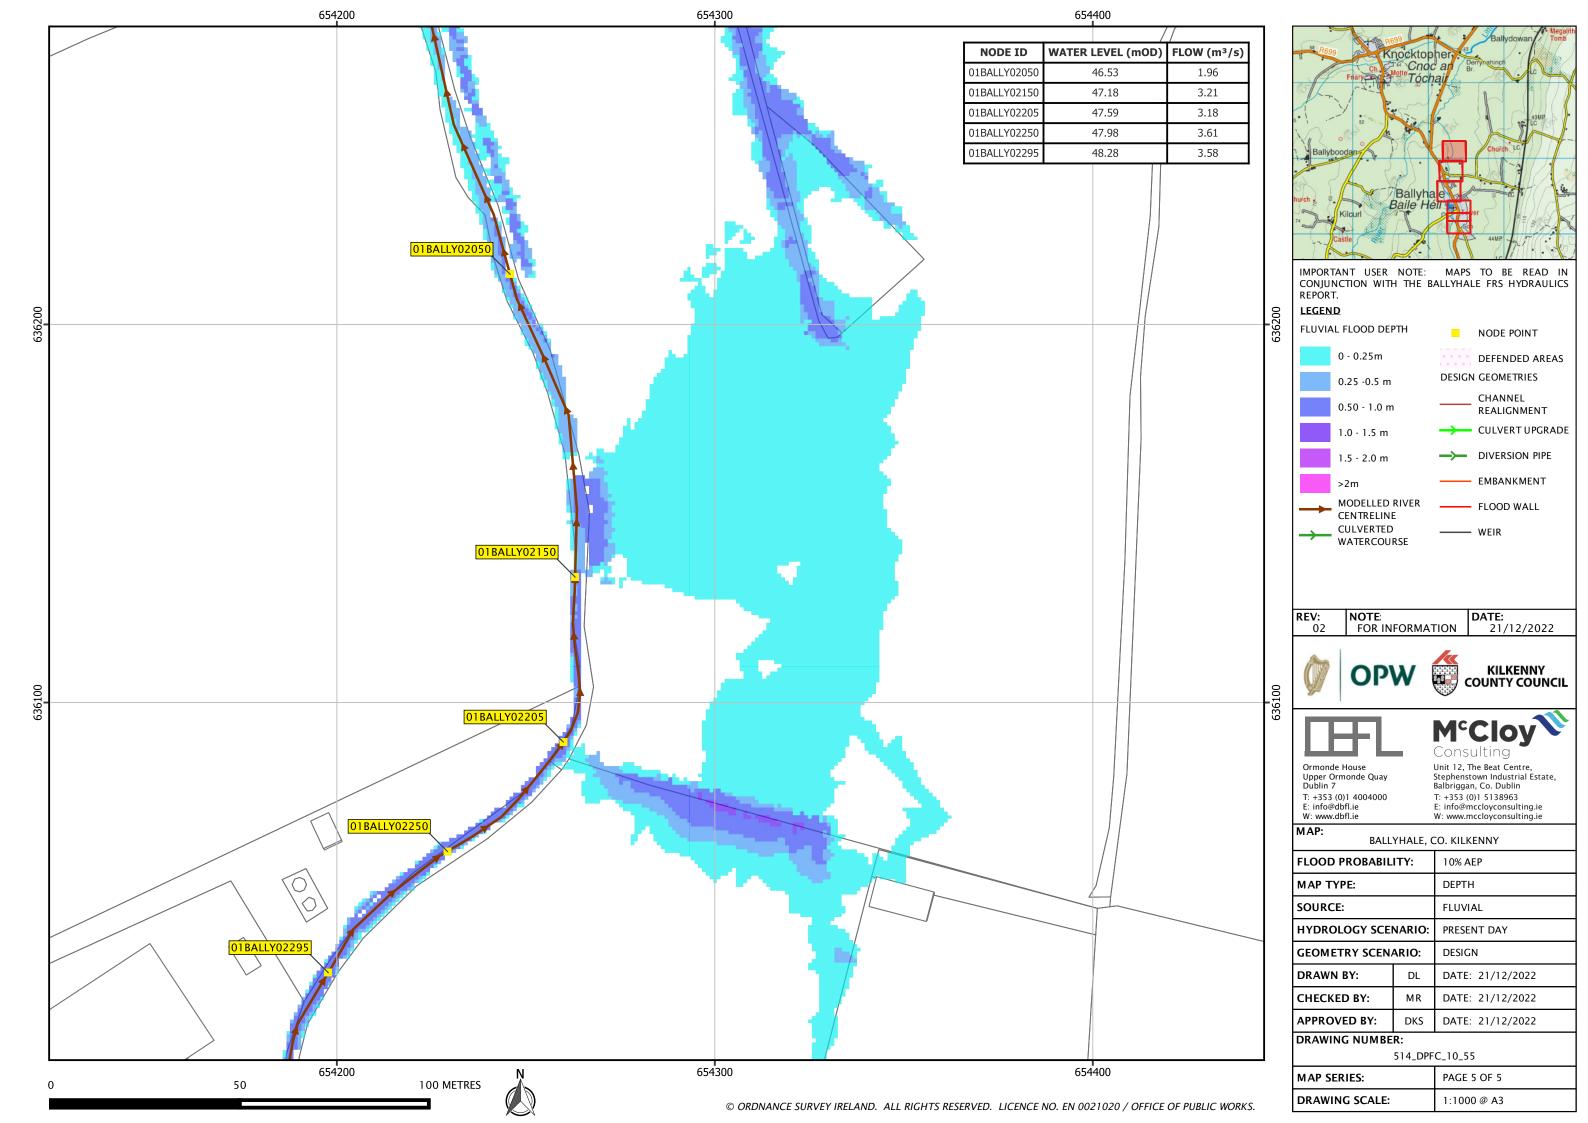

## Flood Map Schedule

| Mapset<br>Reference | Revision | Мар Туре       | Return Period | Hydrology<br>Scenario | Geometry<br>Reference |
|---------------------|----------|----------------|---------------|-----------------------|-----------------------|
| 514_DPFC_10         | 2        | Depth / Extent | 10% AEP       | Present Day           | Design                |
| 514_DPFM_10         | 2        | Depth / Extent | 10% AEP       | MRFS                  | Design                |
| 514_DPFH_10         | 2        | Depth / Extent | 10% AEP       | HEFS                  | Design                |
| 514_DPFC_1          | 2        | Depth / Extent | 1% AEP        | Present Day           | Design                |
| 514_DPFM_1          | 2        | Depth / Extent | 1% AEP        | MRFS                  | Design                |
| 514_DPFH_1          | 2        | Depth / Extent | 1% AEP        | HEFS                  | Design                |
| 514_DPFC_01         | 2        | Depth / Extent | 0.1% AEP      | Present Day           | Design                |
| 514_DPFM_01         | 2        | Depth / Extent | 0.1% AEP      | MRFS                  | Design                |
| 514_DPFH_01         | 2        | Depth / Extent | 0.1% AEP      | HEFS                  | Design                |