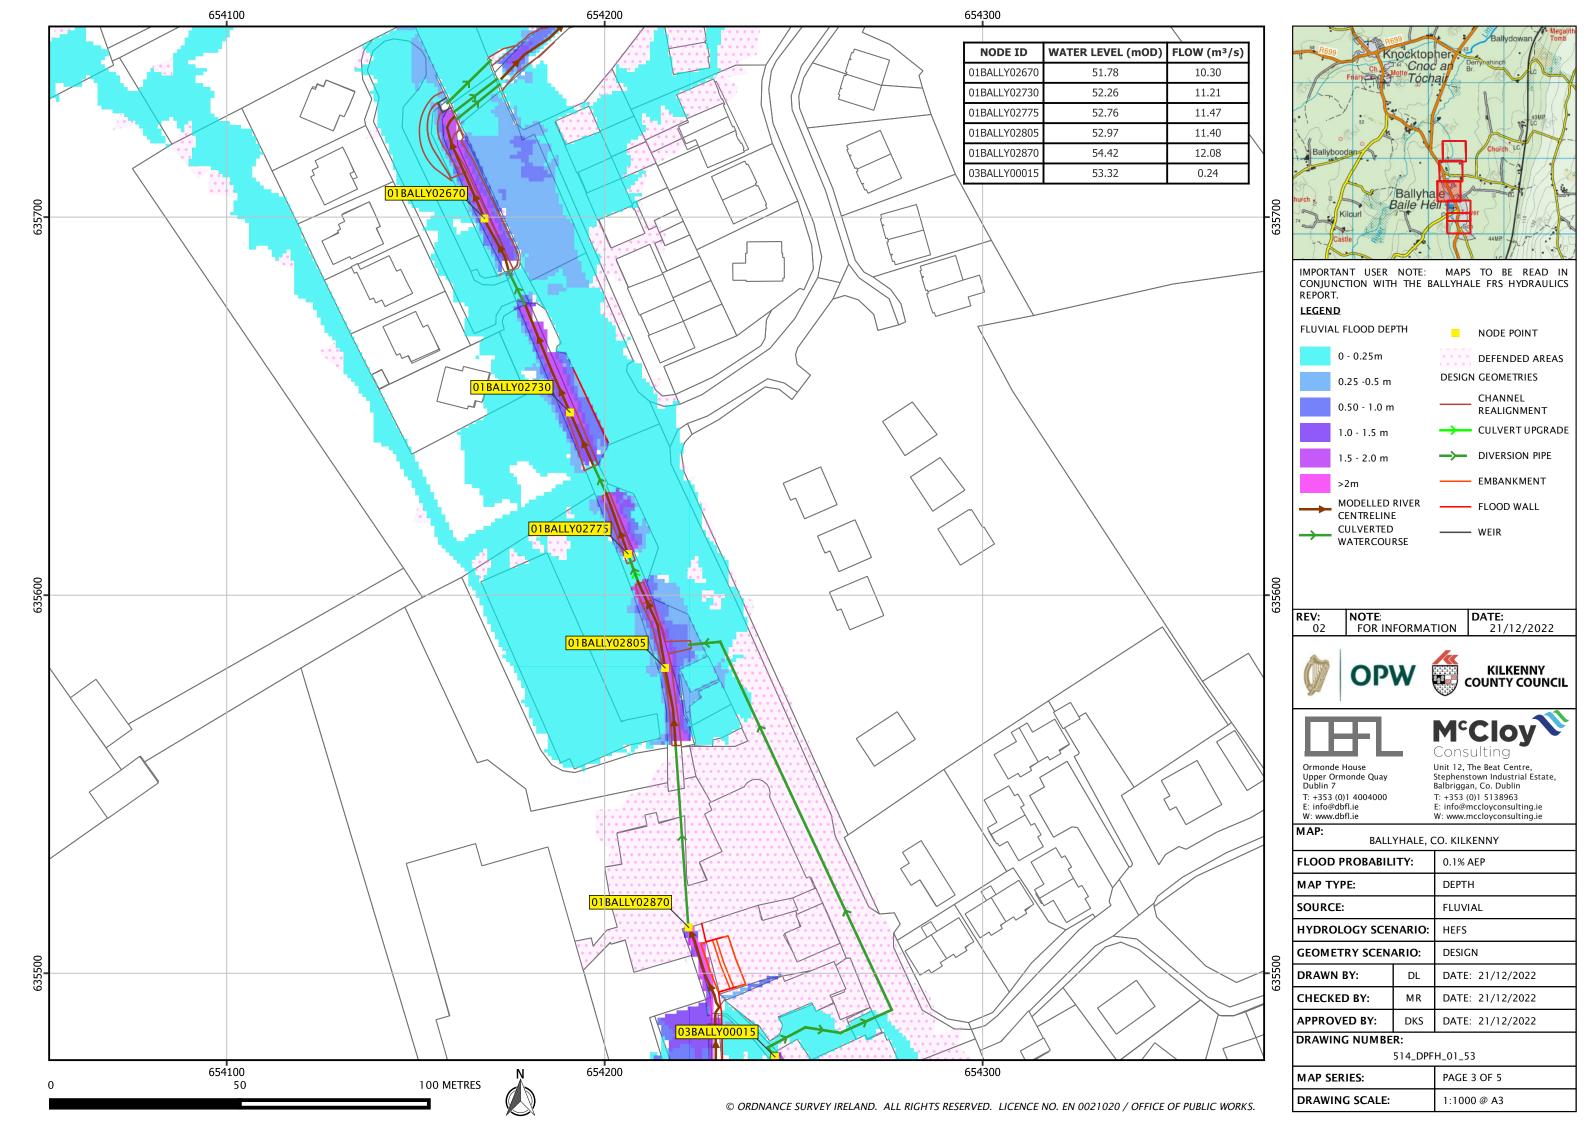

## Flood Map Schedule

| Mapset<br>Reference | Revision | Мар Туре       | Return Period | Hydrology<br>Scenario | Geometry<br>Reference |
|---------------------|----------|----------------|---------------|-----------------------|-----------------------|
| 514_DPFC_10         | 2        | Depth / Extent | 10% AEP       | Present Day           | Design                |
| 514_DPFM_10         | 2        | Depth / Extent | 10% AEP       | MRFS                  | Design                |
| 514_DPFH_10         | 2        | Depth / Extent | 10% AEP       | HEFS                  | Design                |
| 514_DPFC_1          | 2        | Depth / Extent | 1% AEP        | Present Day           | Design                |
| 514_DPFM_1          | 2        | Depth / Extent | 1% AEP        | MRFS                  | Design                |
| 514_DPFH_1          | 2        | Depth / Extent | 1% AEP        | HEFS                  | Design                |
| 514_DPFC_01         | 2        | Depth / Extent | 0.1% AEP      | Present Day           | Design                |
| 514_DPFM_01         | 2        | Depth / Extent | 0.1% AEP      | MRFS                  | Design                |
| 514_DPFH_01         | 2        | Depth / Extent | 0.1% AEP      | HEFS                  | Design                |