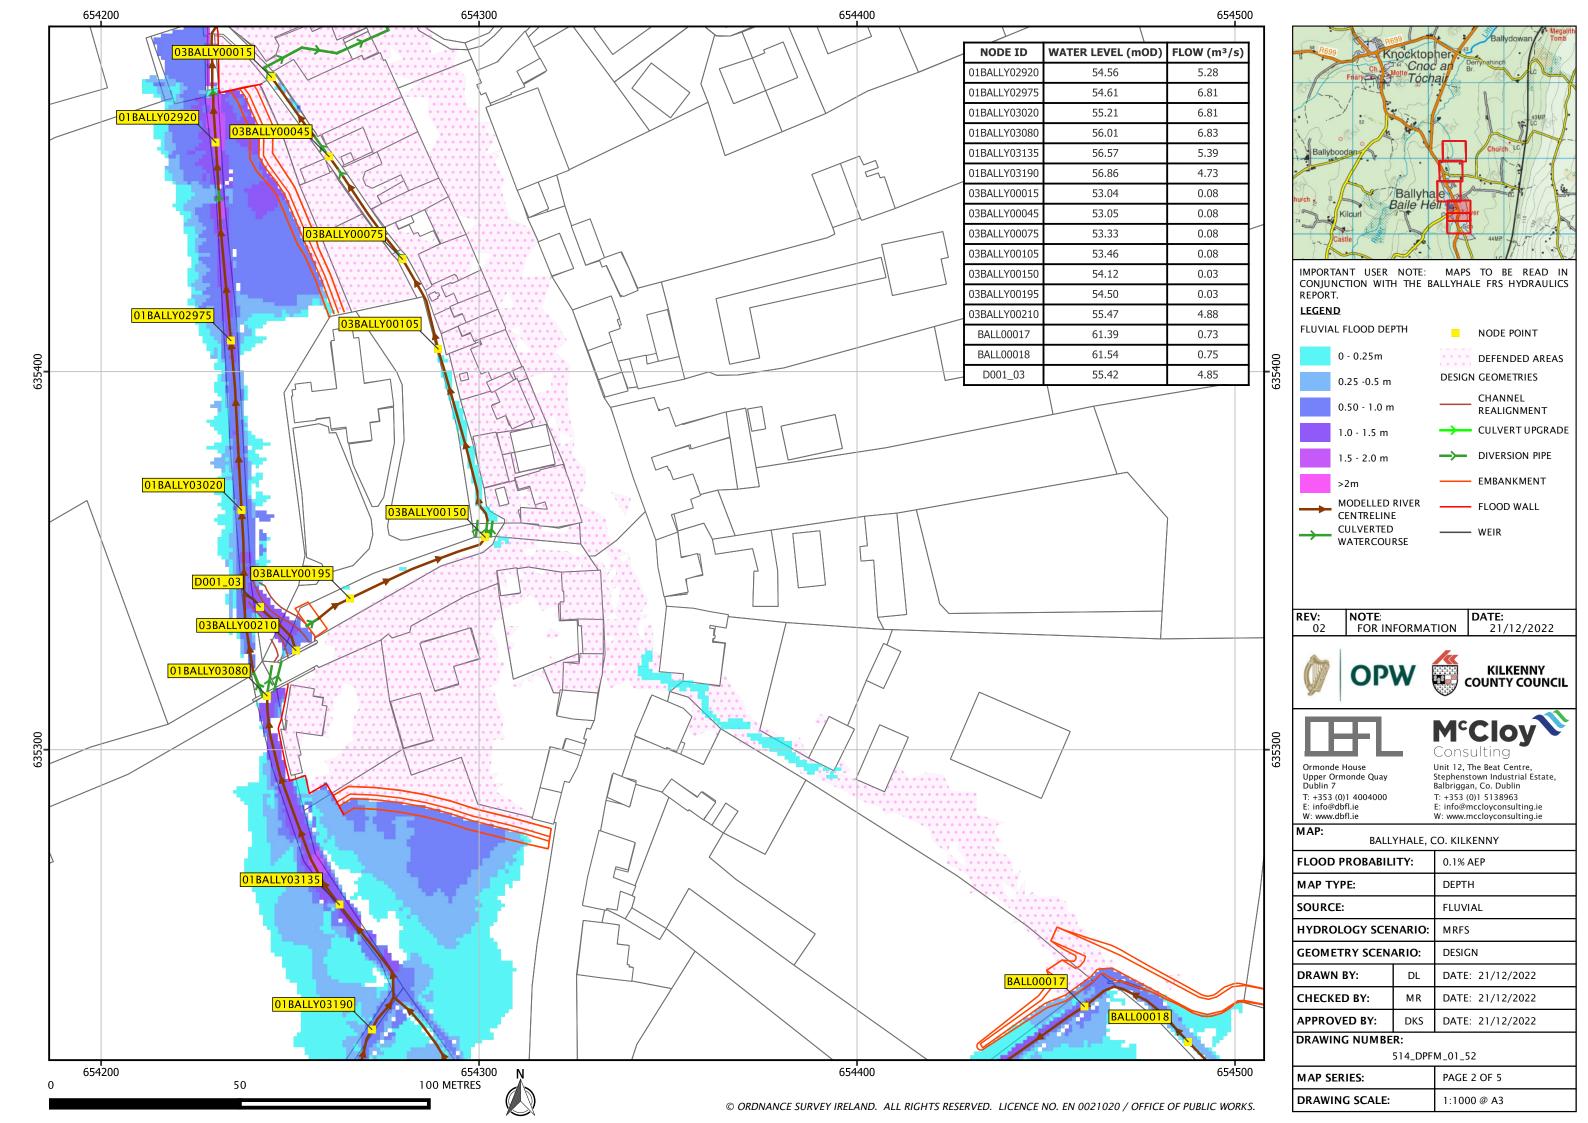

## Flood Map Schedule

| Mapset<br>Reference | Revision | Мар Туре       | Return Period | Hydrology<br>Scenario | Geometry<br>Reference |
|---------------------|----------|----------------|---------------|-----------------------|-----------------------|
| 514_DPFC_10         | 2        | Depth / Extent | 10% AEP       | Present Day           | Design                |
| 514_DPFM_10         | 2        | Depth / Extent | 10% AEP       | MRFS                  | Design                |
| 514_DPFH_10         | 2        | Depth / Extent | 10% AEP       | HEFS                  | Design                |
| 514_DPFC_1          | 2        | Depth / Extent | 1% AEP        | Present Day           | Design                |
| 514_DPFM_1          | 2        | Depth / Extent | 1% AEP        | MRFS                  | Design                |
| 514_DPFH_1          | 2        | Depth / Extent | 1% AEP        | HEFS                  | Design                |
| 514_DPFC_01         | 2        | Depth / Extent | 0.1% AEP      | Present Day           | Design                |
| 514_DPFM_01         | 2        | Depth / Extent | 0.1% AEP      | MRFS                  | Design                |
| 514_DPFH_01         | 2        | Depth / Extent | 0.1% AEP      | HEFS                  | Design                |