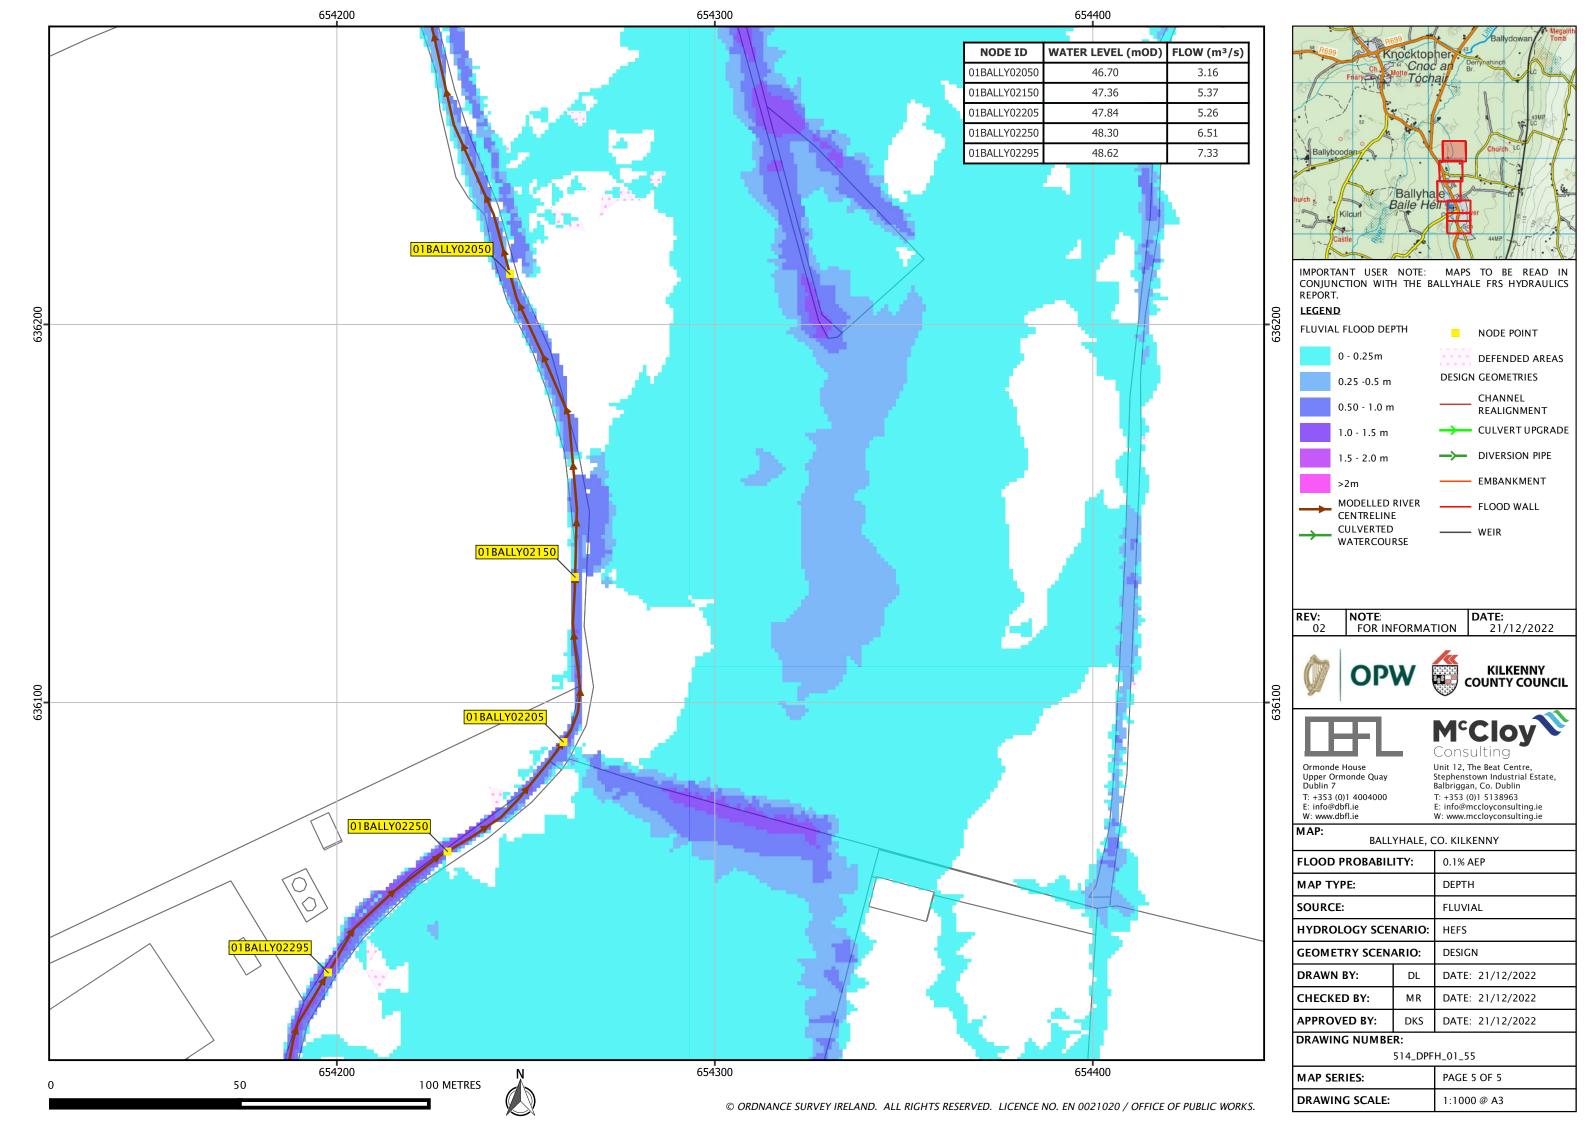

## Flood Map Schedule

| Mapset<br>Reference | Revision | Мар Туре       | Return Period | Hydrology<br>Scenario | Geometry<br>Reference |
|---------------------|----------|----------------|---------------|-----------------------|-----------------------|
| 514_DPFC_10         | 2        | Depth / Extent | 10% AEP       | Present Day           | Design                |
| 514_DPFM_10         | 2        | Depth / Extent | 10% AEP       | MRFS                  | Design                |
| 514_DPFH_10         | 2        | Depth / Extent | 10% AEP       | HEFS                  | Design                |
| 514_DPFC_1          | 2        | Depth / Extent | 1% AEP        | Present Day           | Design                |
| 514_DPFM_1          | 2        | Depth / Extent | 1% AEP        | MRFS                  | Design                |
| 514_DPFH_1          | 2        | Depth / Extent | 1% AEP        | HEFS                  | Design                |
| 514_DPFC_01         | 2        | Depth / Extent | 0.1% AEP      | Present Day           | Design                |
| 514_DPFM_01         | 2        | Depth / Extent | 0.1% AEP      | MRFS                  | Design                |
| 514_DPFH_01         | 2        | Depth / Extent | 0.1% AEP      | HEFS                  | Design                |