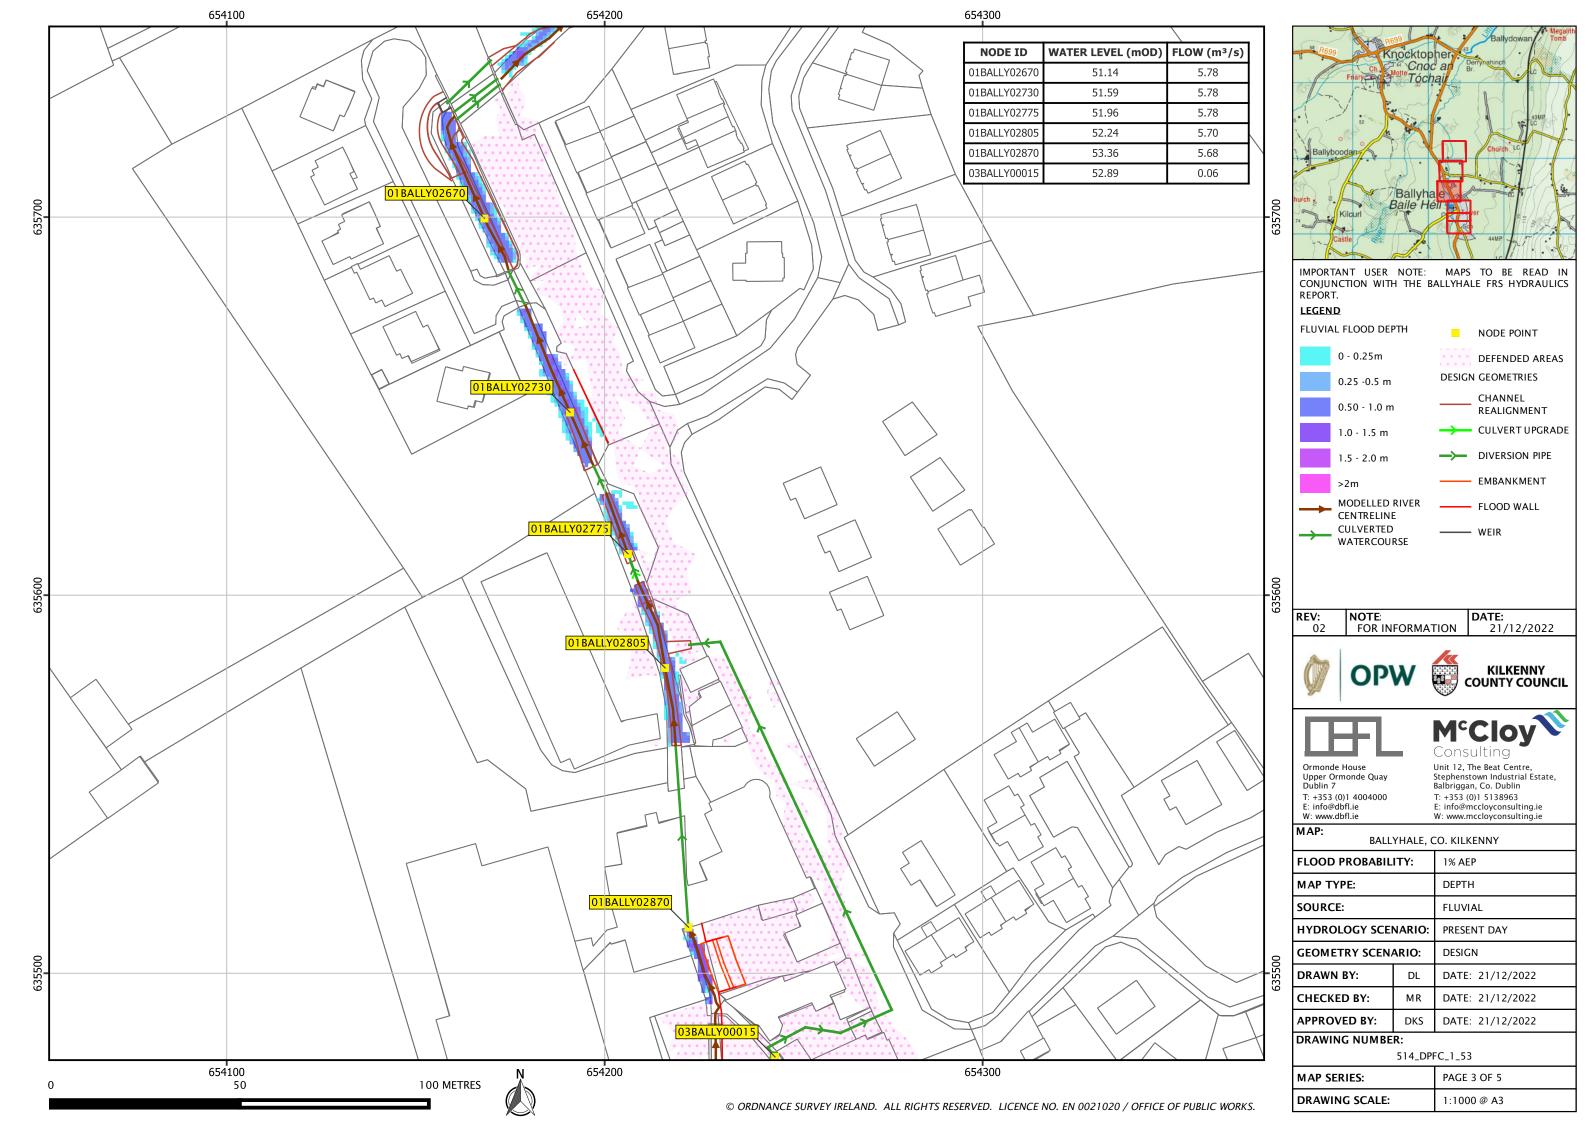

## Flood Map Schedule

| Mapset<br>Reference | Revision | Мар Туре       | Return Period | Hydrology<br>Scenario | Geometry<br>Reference |
|---------------------|----------|----------------|---------------|-----------------------|-----------------------|
| 514_DPFC_10         | 2        | Depth / Extent | 10% AEP       | Present Day           | Design                |
| 514_DPFM_10         | 2        | Depth / Extent | 10% AEP       | MRFS                  | Design                |
| 514_DPFH_10         | 2        | Depth / Extent | 10% AEP       | HEFS                  | Design                |
| 514_DPFC_1          | 2        | Depth / Extent | 1% AEP        | Present Day           | Design                |
| 514_DPFM_1          | 2        | Depth / Extent | 1% AEP        | MRFS                  | Design                |
| 514_DPFH_1          | 2        | Depth / Extent | 1% AEP        | HEFS                  | Design                |
| 514_DPFC_01         | 2        | Depth / Extent | 0.1% AEP      | Present Day           | Design                |
| 514_DPFM_01         | 2        | Depth / Extent | 0.1% AEP      | MRFS                  | Design                |
| 514_DPFH_01         | 2        | Depth / Extent | 0.1% AEP      | HEFS                  | Design                |