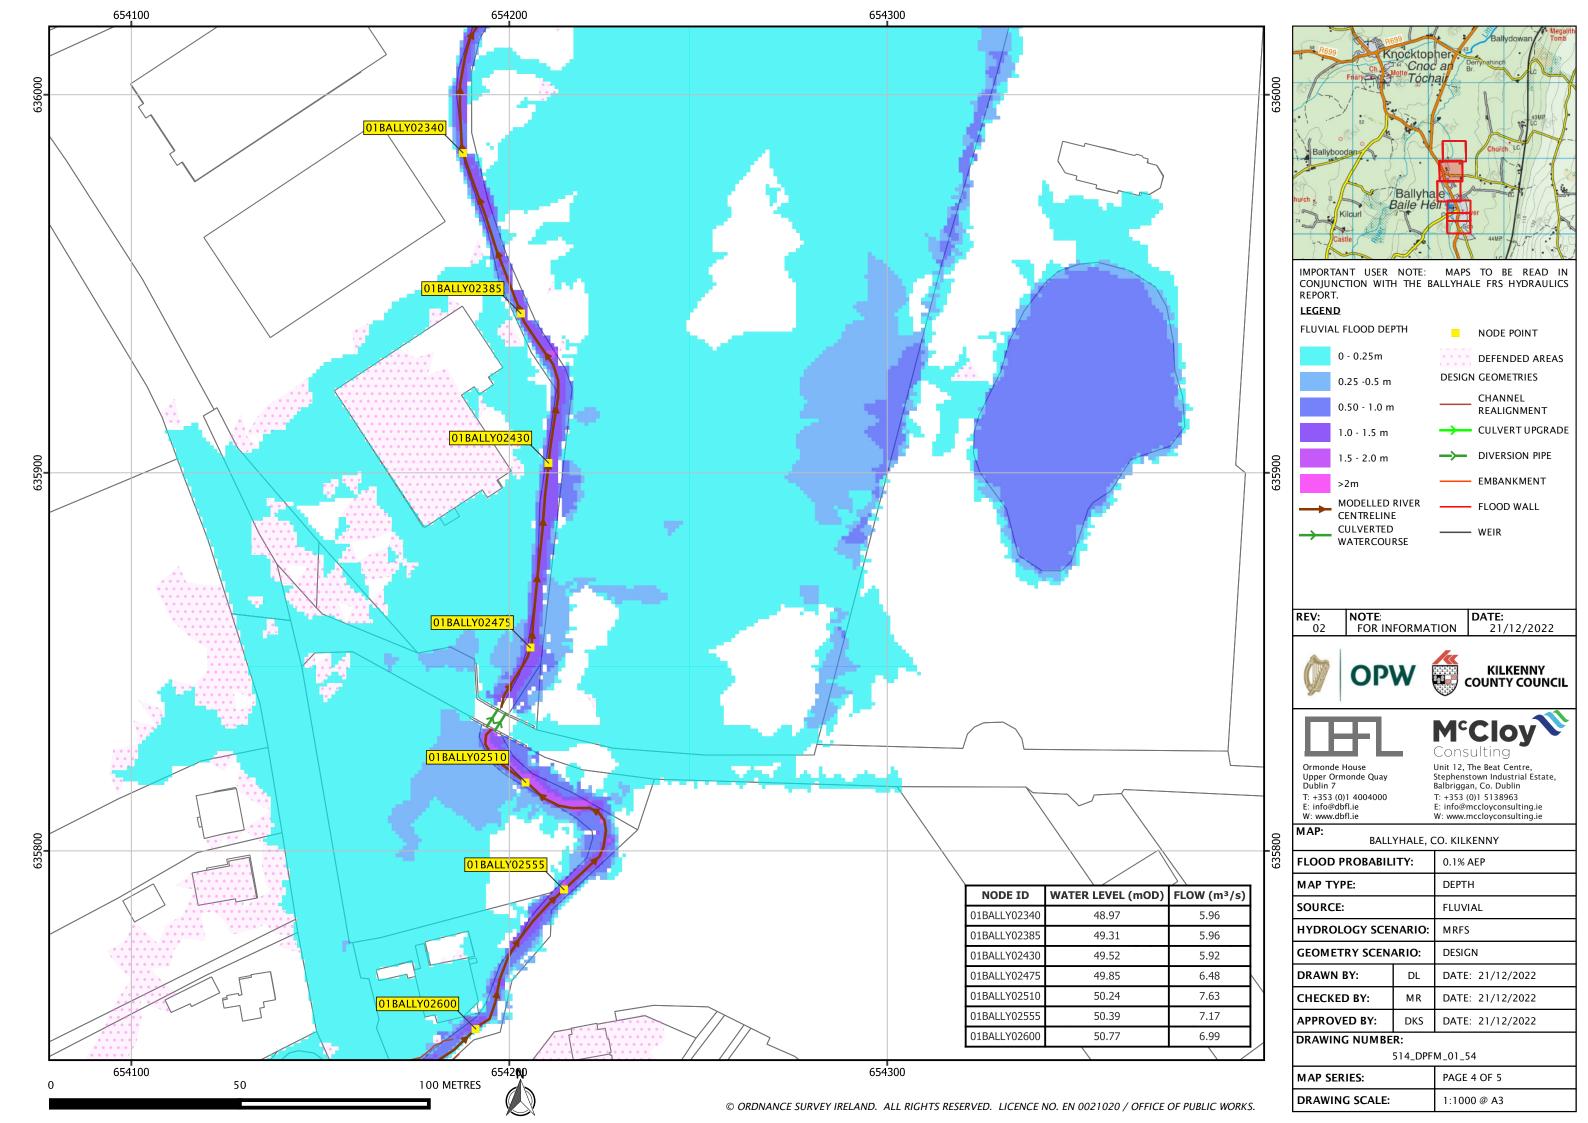

## Flood Map Schedule

| Mapset<br>Reference | Revision | Мар Туре       | Return Period | Hydrology<br>Scenario | Geometry<br>Reference |
|---------------------|----------|----------------|---------------|-----------------------|-----------------------|
| 514_DPFC_10         | 2        | Depth / Extent | 10% AEP       | Present Day           | Design                |
| 514_DPFM_10         | 2        | Depth / Extent | 10% AEP       | MRFS                  | Design                |
| 514_DPFH_10         | 2        | Depth / Extent | 10% AEP       | HEFS                  | Design                |
| 514_DPFC_1          | 2        | Depth / Extent | 1% AEP        | Present Day           | Design                |
| 514_DPFM_1          | 2        | Depth / Extent | 1% AEP        | MRFS                  | Design                |
| 514_DPFH_1          | 2        | Depth / Extent | 1% AEP        | HEFS                  | Design                |
| 514_DPFC_01         | 2        | Depth / Extent | 0.1% AEP      | Present Day           | Design                |
| 514_DPFM_01         | 2        | Depth / Extent | 0.1% AEP      | MRFS                  | Design                |
| 514_DPFH_01         | 2        | Depth / Extent | 0.1% AEP      | HEFS                  | Design                |