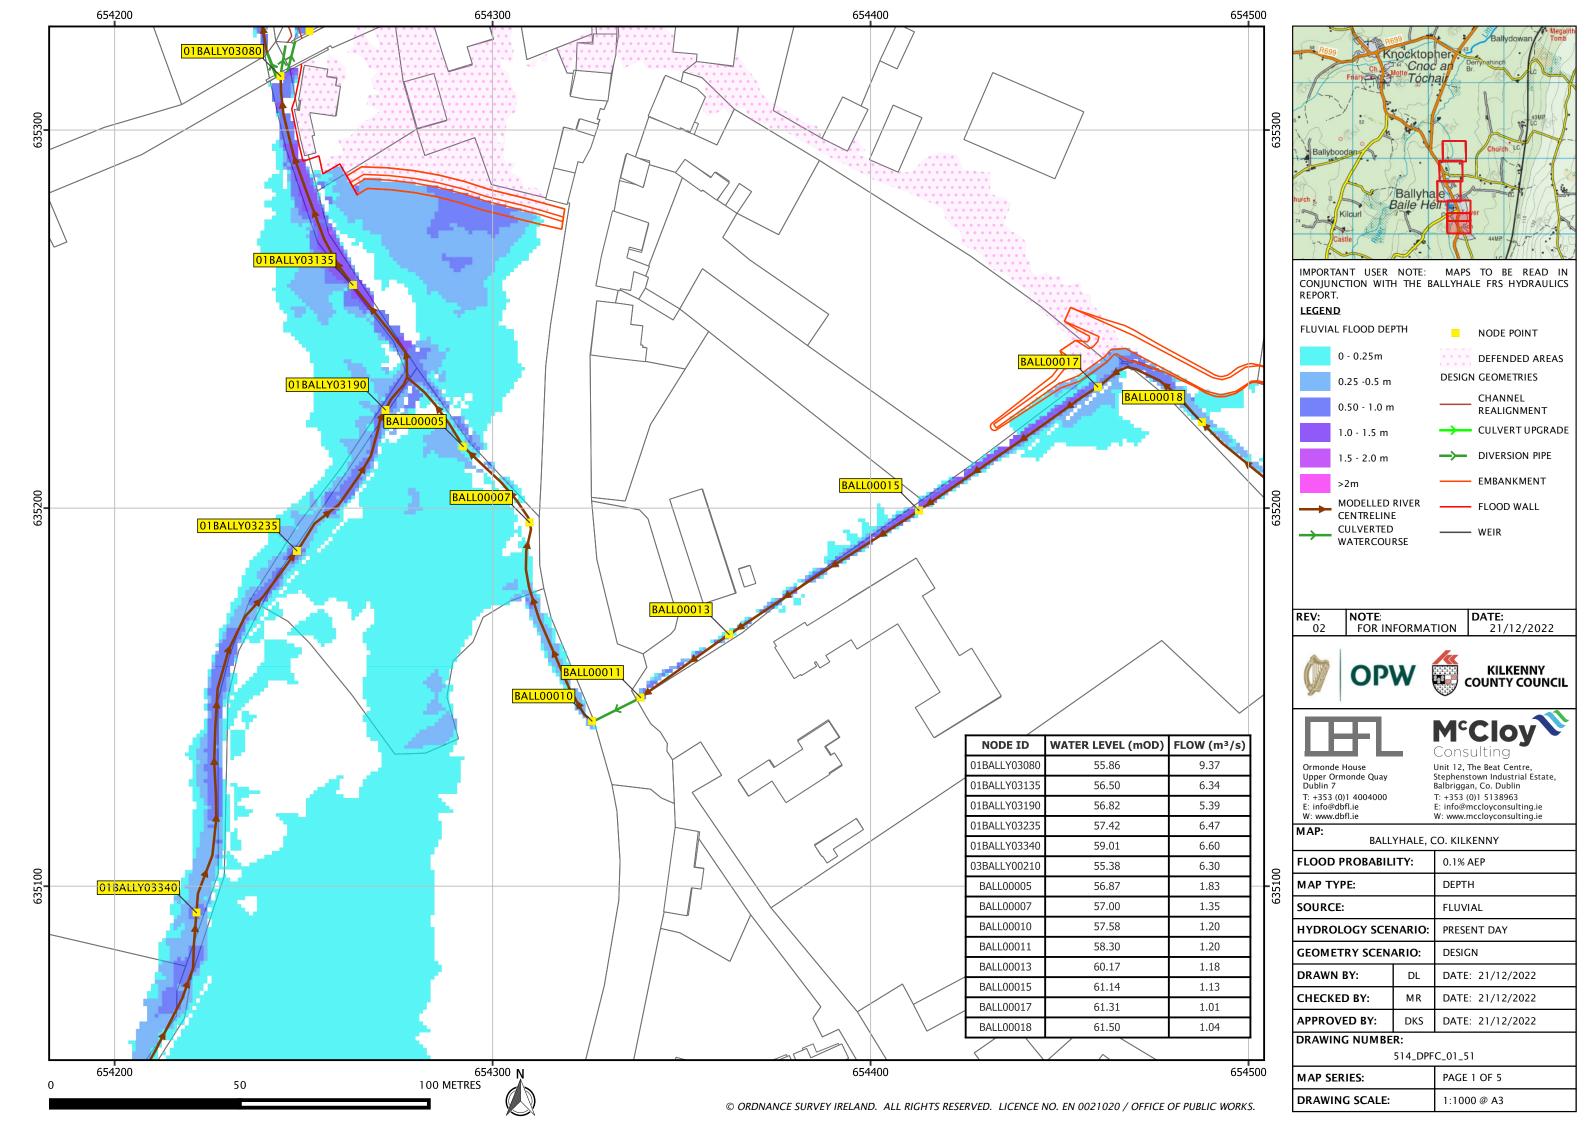

## Flood Map Schedule

| Mapset<br>Reference | Revision | Мар Туре       | Return Period | Hydrology<br>Scenario | Geometry<br>Reference |
|---------------------|----------|----------------|---------------|-----------------------|-----------------------|
| 514_DPFC_10         | 2        | Depth / Extent | 10% AEP       | Present Day           | Design                |
| 514_DPFM_10         | 2        | Depth / Extent | 10% AEP       | MRFS                  | Design                |
| 514_DPFH_10         | 2        | Depth / Extent | 10% AEP       | HEFS                  | Design                |
| 514_DPFC_1          | 2        | Depth / Extent | 1% AEP        | Present Day           | Design                |
| 514_DPFM_1          | 2        | Depth / Extent | 1% AEP        | MRFS                  | Design                |
| 514_DPFH_1          | 2        | Depth / Extent | 1% AEP        | HEFS                  | Design                |
| 514_DPFC_01         | 2        | Depth / Extent | 0.1% AEP      | Present Day           | Design                |
| 514_DPFM_01         | 2        | Depth / Extent | 0.1% AEP      | MRFS                  | Design                |
| 514_DPFH_01         | 2        | Depth / Extent | 0.1% AEP      | HEFS                  | Design                |