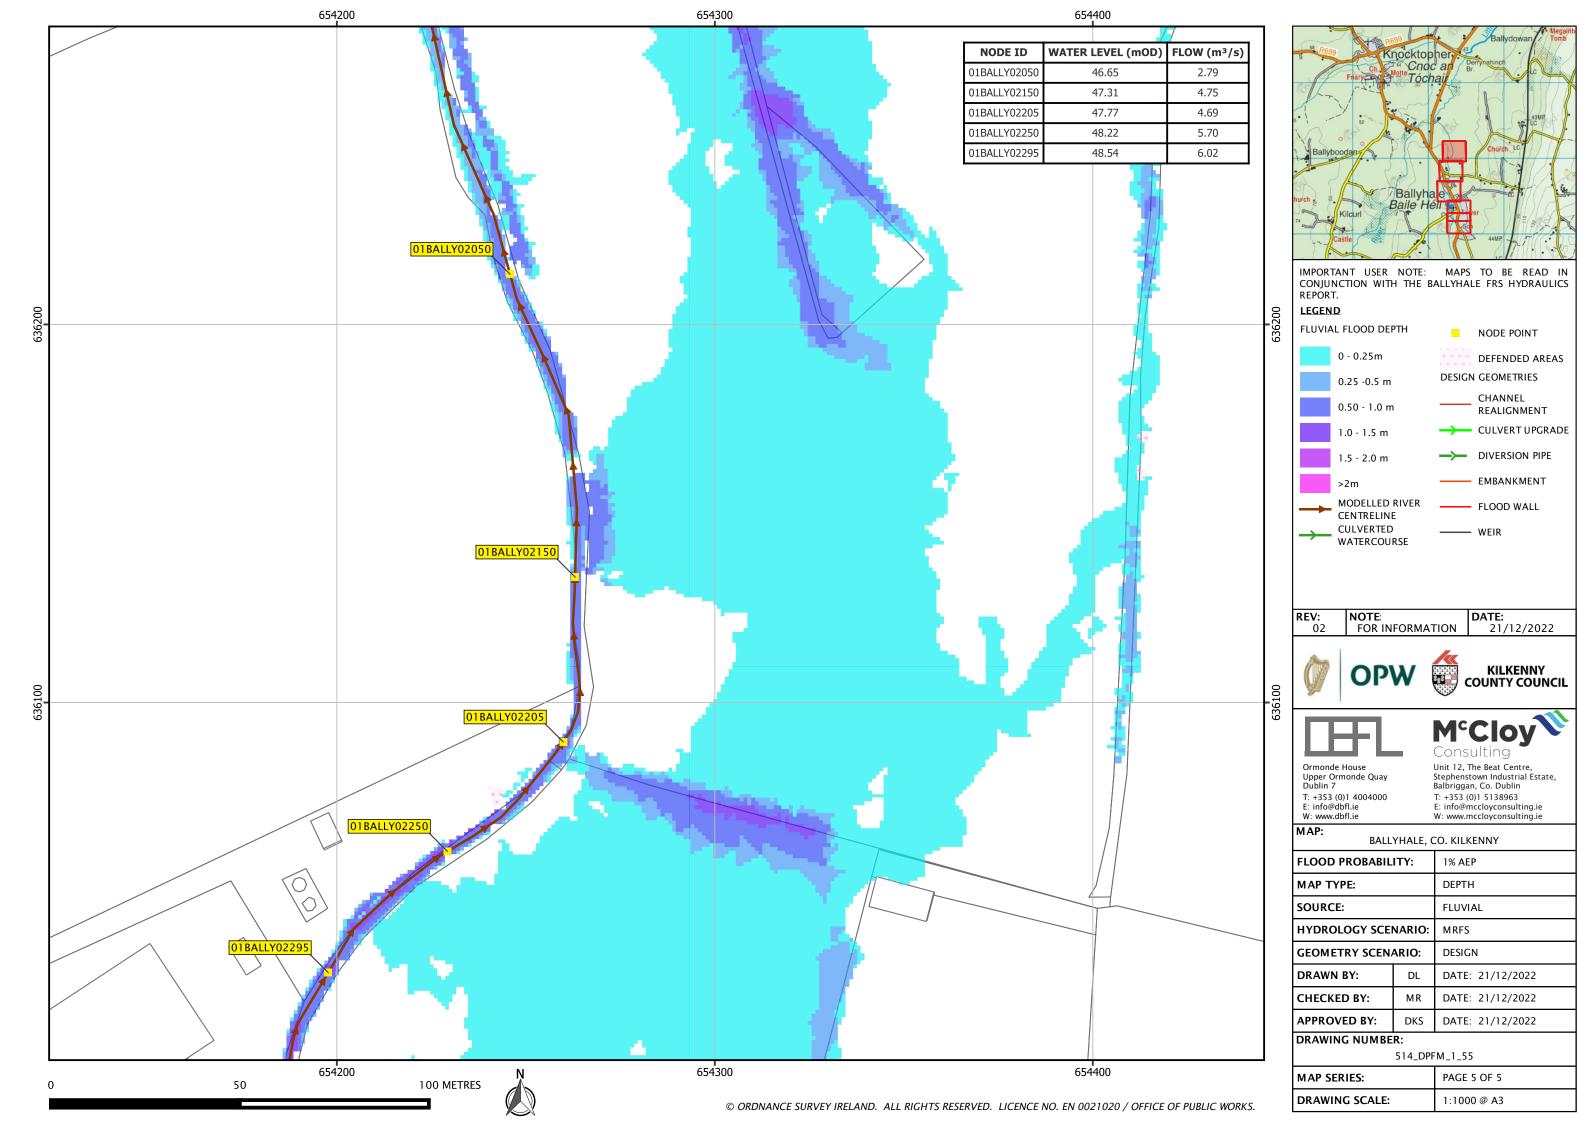

## Flood Map Schedule

| Mapset<br>Reference | Revision | Мар Туре       | Return Period | Hydrology<br>Scenario | Geometry<br>Reference |
|---------------------|----------|----------------|---------------|-----------------------|-----------------------|
| 514_DPFC_10         | 2        | Depth / Extent | 10% AEP       | Present Day           | Design                |
| 514_DPFM_10         | 2        | Depth / Extent | 10% AEP       | MRFS                  | Design                |
| 514_DPFH_10         | 2        | Depth / Extent | 10% AEP       | HEFS                  | Design                |
| 514_DPFC_1          | 2        | Depth / Extent | 1% AEP        | Present Day           | Design                |
| 514_DPFM_1          | 2        | Depth / Extent | 1% AEP        | MRFS                  | Design                |
| 514_DPFH_1          | 2        | Depth / Extent | 1% AEP        | HEFS                  | Design                |
| 514_DPFC_01         | 2        | Depth / Extent | 0.1% AEP      | Present Day           | Design                |
| 514_DPFM_01         | 2        | Depth / Extent | 0.1% AEP      | MRFS                  | Design                |
| 514_DPFH_01         | 2        | Depth / Extent | 0.1% AEP      | HEFS                  | Design                |