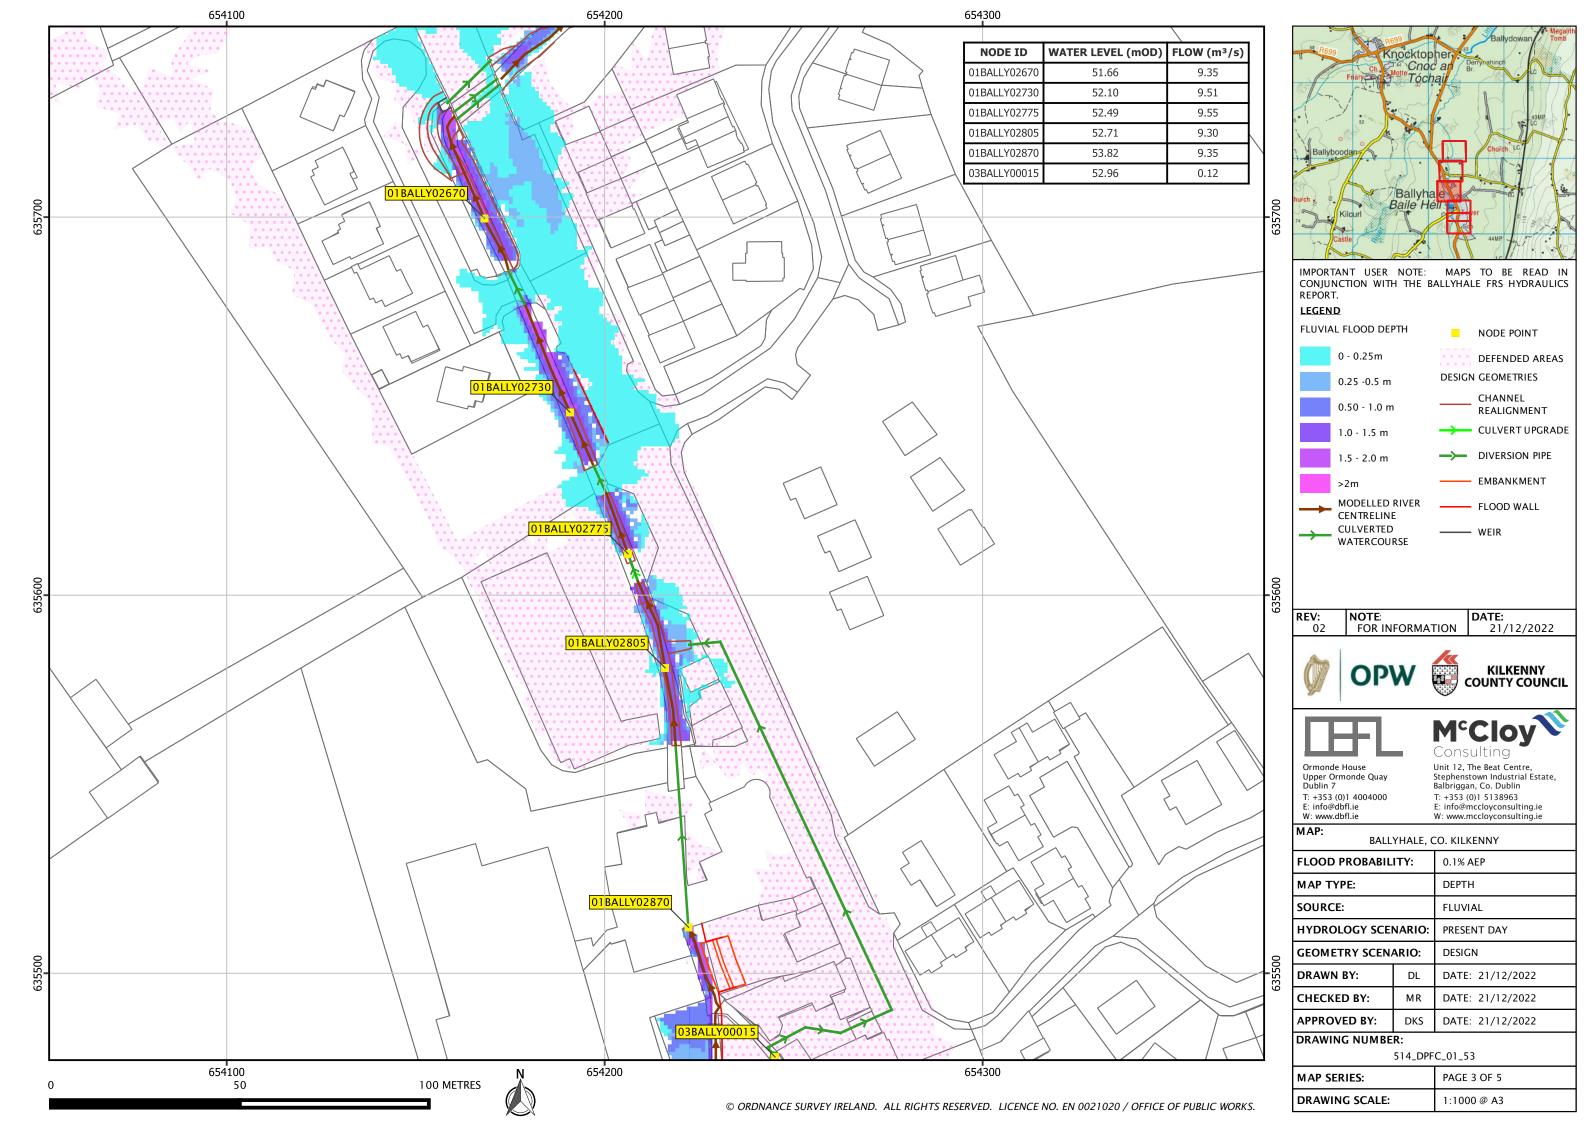

## Flood Map Schedule

| Mapset<br>Reference | Revision | Мар Туре       | Return Period | Hydrology<br>Scenario | Geometry<br>Reference |
|---------------------|----------|----------------|---------------|-----------------------|-----------------------|
| 514_DPFC_10         | 2        | Depth / Extent | 10% AEP       | Present Day           | Design                |
| 514_DPFM_10         | 2        | Depth / Extent | 10% AEP       | MRFS                  | Design                |
| 514_DPFH_10         | 2        | Depth / Extent | 10% AEP       | HEFS                  | Design                |
| 514_DPFC_1          | 2        | Depth / Extent | 1% AEP        | Present Day           | Design                |
| 514_DPFM_1          | 2        | Depth / Extent | 1% AEP        | MRFS                  | Design                |
| 514_DPFH_1          | 2        | Depth / Extent | 1% AEP        | HEFS                  | Design                |
| 514_DPFC_01         | 2        | Depth / Extent | 0.1% AEP      | Present Day           | Design                |
| 514_DPFM_01         | 2        | Depth / Extent | 0.1% AEP      | MRFS                  | Design                |
| 514_DPFH_01         | 2        | Depth / Extent | 0.1% AEP      | HEFS                  | Design                |