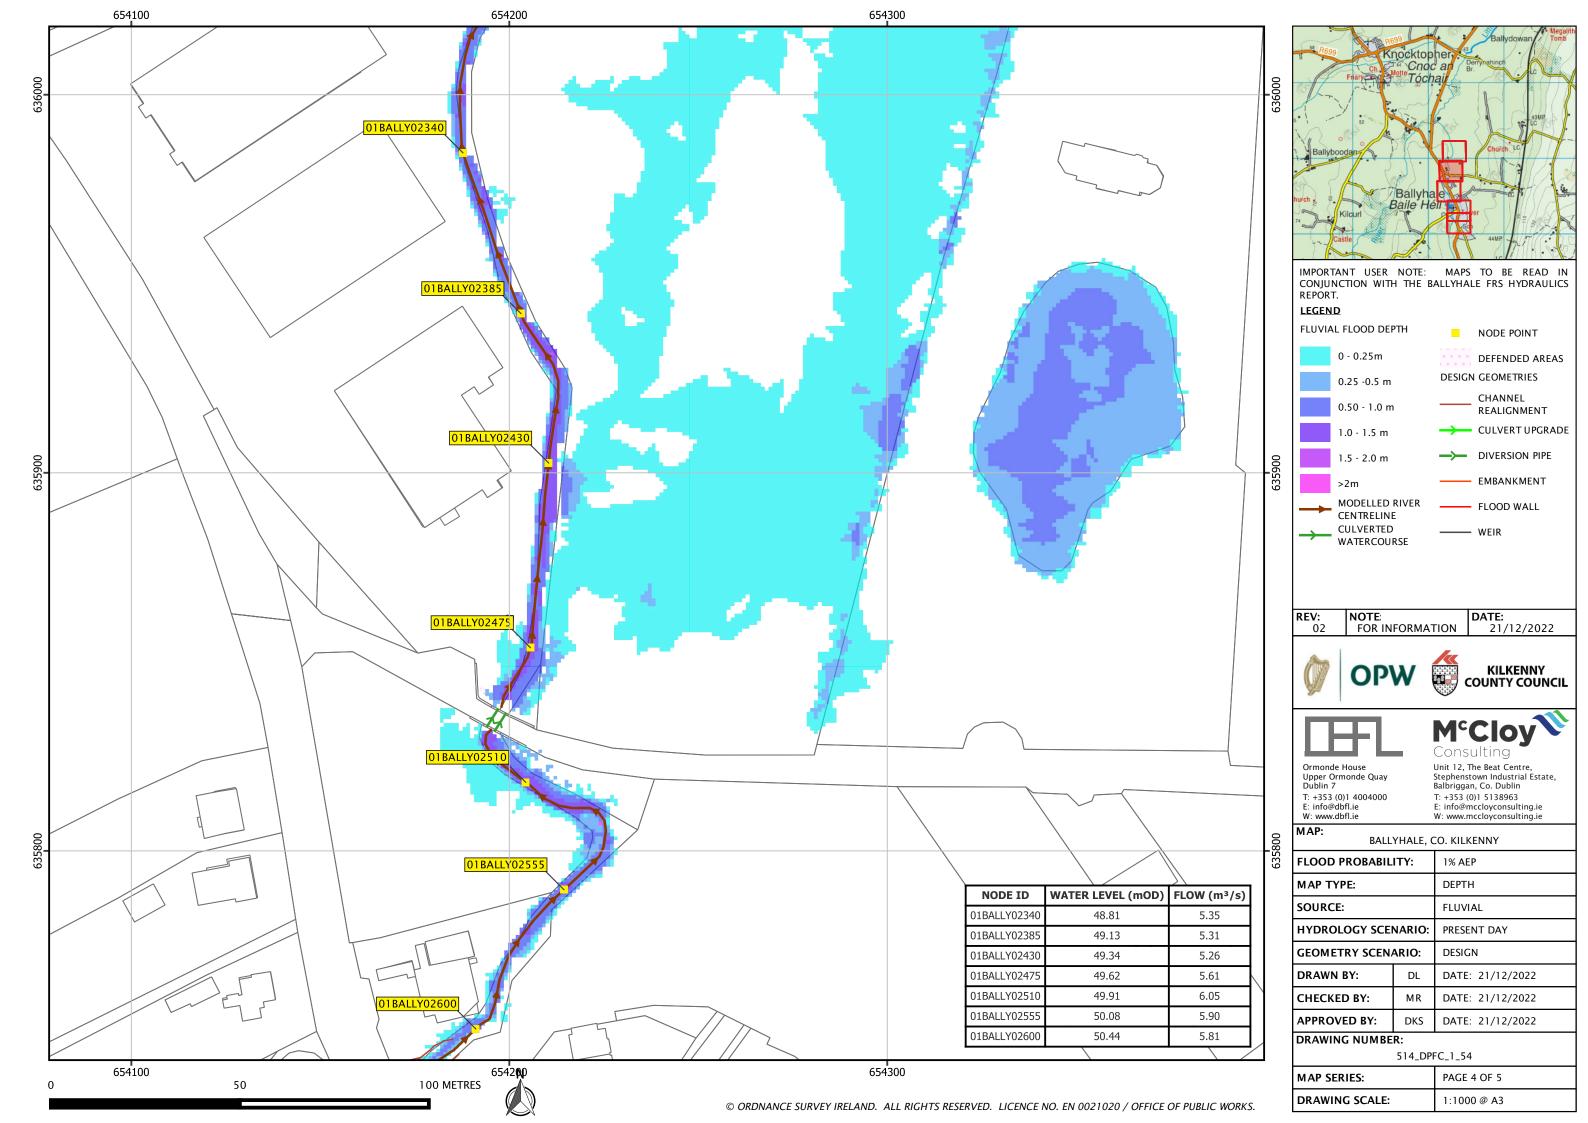

## Flood Map Schedule

| Mapset<br>Reference | Revision | Мар Туре       | Return Period | Hydrology<br>Scenario | Geometry<br>Reference |
|---------------------|----------|----------------|---------------|-----------------------|-----------------------|
| 514_DPFC_10         | 2        | Depth / Extent | 10% AEP       | Present Day           | Design                |
| 514_DPFM_10         | 2        | Depth / Extent | 10% AEP       | MRFS                  | Design                |
| 514_DPFH_10         | 2        | Depth / Extent | 10% AEP       | HEFS                  | Design                |
| 514_DPFC_1          | 2        | Depth / Extent | 1% AEP        | Present Day           | Design                |
| 514_DPFM_1          | 2        | Depth / Extent | 1% AEP        | MRFS                  | Design                |
| 514_DPFH_1          | 2        | Depth / Extent | 1% AEP        | HEFS                  | Design                |
| 514_DPFC_01         | 2        | Depth / Extent | 0.1% AEP      | Present Day           | Design                |
| 514_DPFM_01         | 2        | Depth / Extent | 0.1% AEP      | MRFS                  | Design                |
| 514_DPFH_01         | 2        | Depth / Extent | 0.1% AEP      | HEFS                  | Design                |