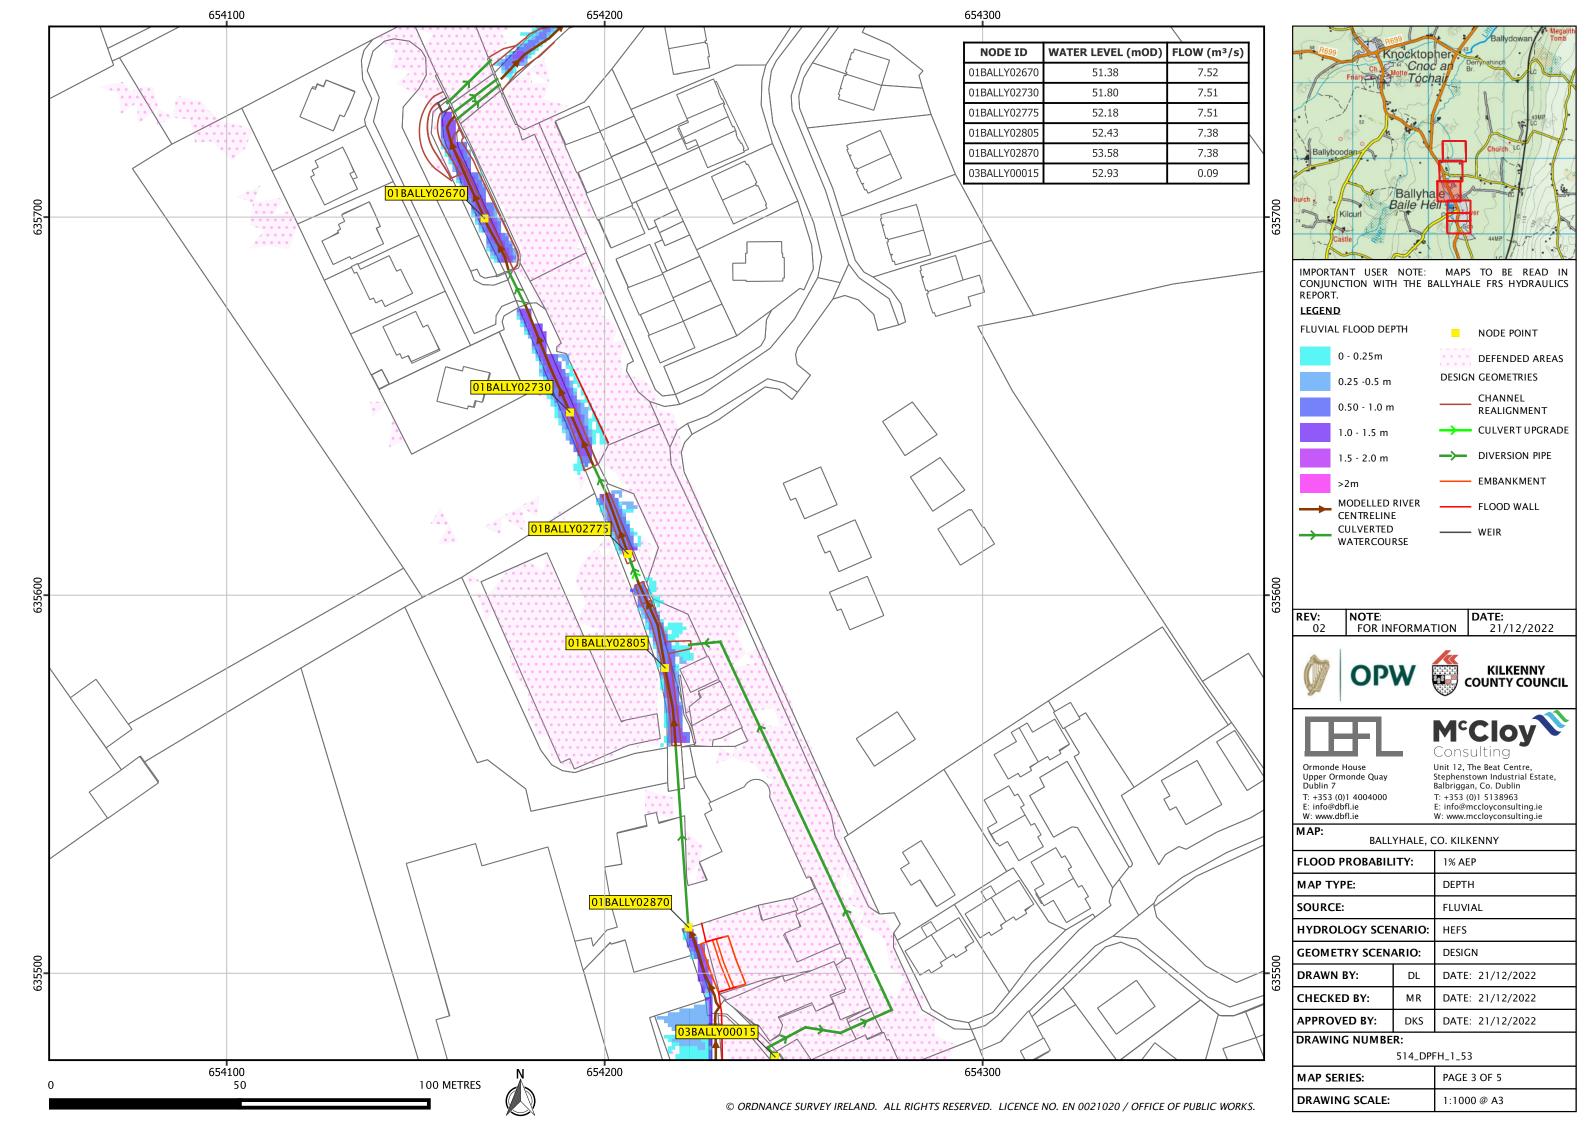

## Flood Map Schedule

| Mapset<br>Reference | Revision | Мар Туре       | Return Period | Hydrology<br>Scenario | Geometry<br>Reference |
|---------------------|----------|----------------|---------------|-----------------------|-----------------------|
| 514_DPFC_10         | 2        | Depth / Extent | 10% AEP       | Present Day           | Design                |
| 514_DPFM_10         | 2        | Depth / Extent | 10% AEP       | MRFS                  | Design                |
| 514_DPFH_10         | 2        | Depth / Extent | 10% AEP       | HEFS                  | Design                |
| 514_DPFC_1          | 2        | Depth / Extent | 1% AEP        | Present Day           | Design                |
| 514_DPFM_1          | 2        | Depth / Extent | 1% AEP        | MRFS                  | Design                |
| 514_DPFH_1          | 2        | Depth / Extent | 1% AEP        | HEFS                  | Design                |
| 514_DPFC_01         | 2        | Depth / Extent | 0.1% AEP      | Present Day           | Design                |
| 514_DPFM_01         | 2        | Depth / Extent | 0.1% AEP      | MRFS                  | Design                |
| 514_DPFH_01         | 2        | Depth / Extent | 0.1% AEP      | HEFS                  | Design                |