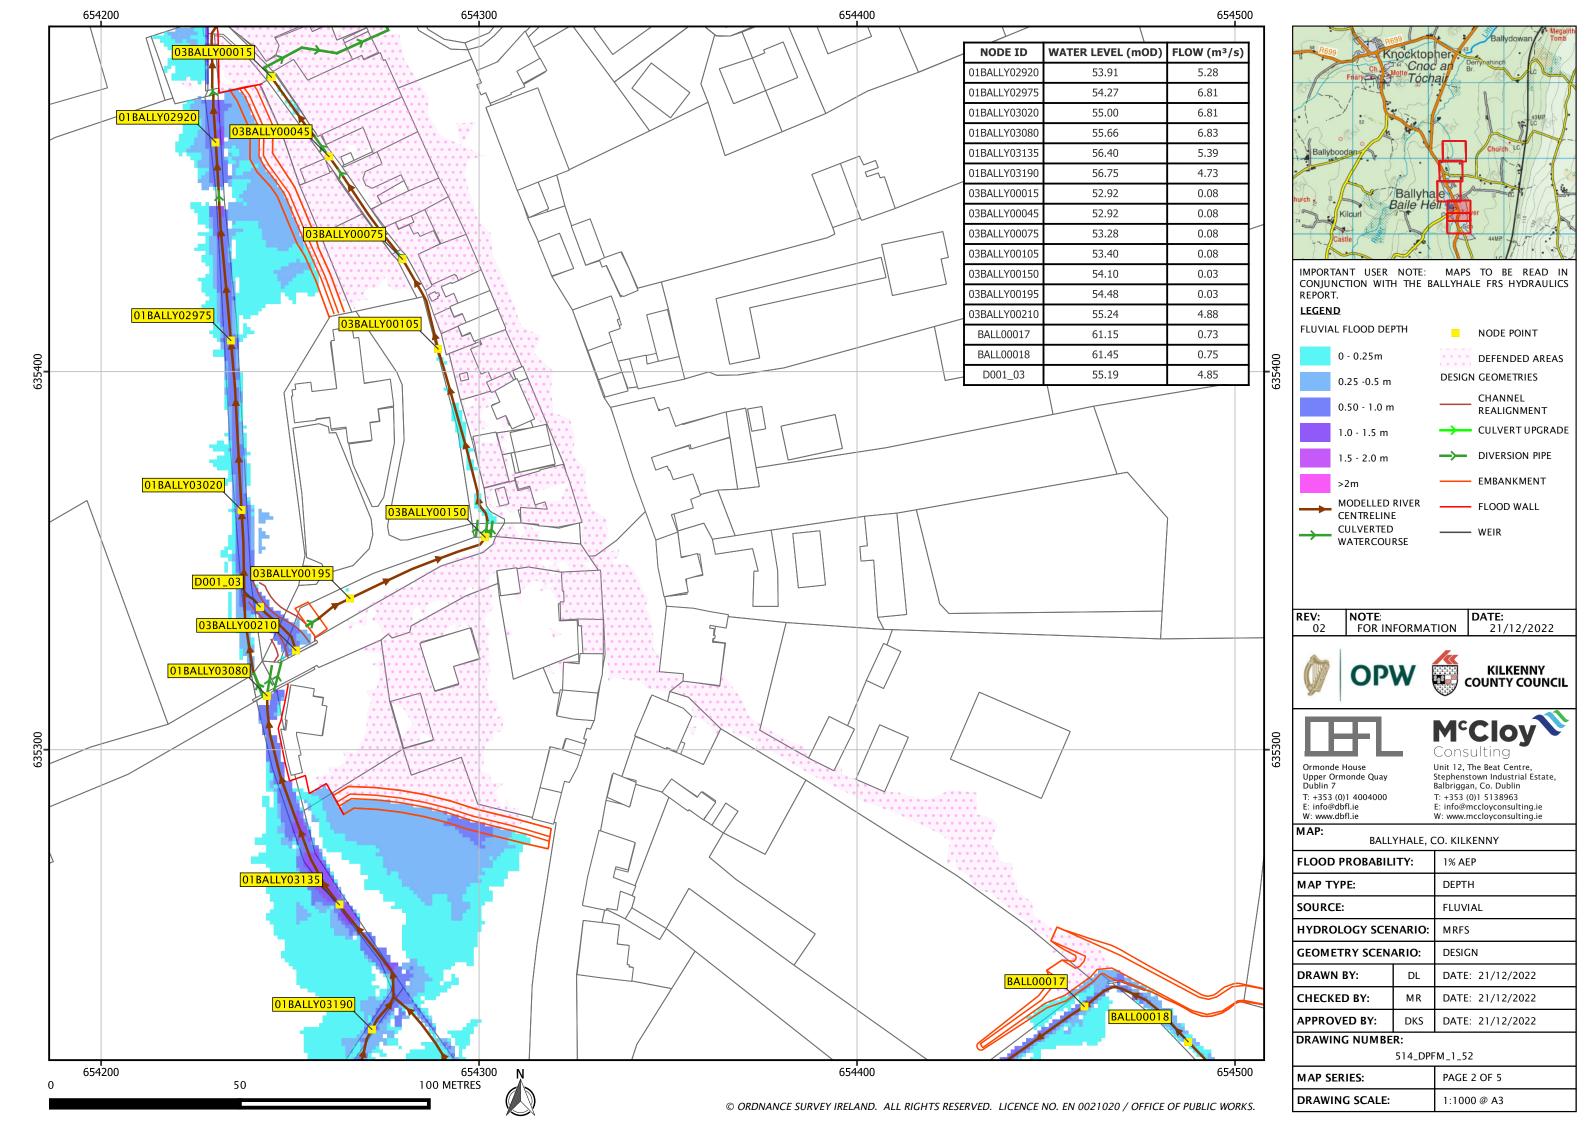

## Flood Map Schedule

| Mapset<br>Reference | Revision | Мар Туре       | Return Period | Hydrology<br>Scenario | Geometry<br>Reference |
|---------------------|----------|----------------|---------------|-----------------------|-----------------------|
| 514_DPFC_10         | 2        | Depth / Extent | 10% AEP       | Present Day           | Design                |
| 514_DPFM_10         | 2        | Depth / Extent | 10% AEP       | MRFS                  | Design                |
| 514_DPFH_10         | 2        | Depth / Extent | 10% AEP       | HEFS                  | Design                |
| 514_DPFC_1          | 2        | Depth / Extent | 1% AEP        | Present Day           | Design                |
| 514_DPFM_1          | 2        | Depth / Extent | 1% AEP        | MRFS                  | Design                |
| 514_DPFH_1          | 2        | Depth / Extent | 1% AEP        | HEFS                  | Design                |
| 514_DPFC_01         | 2        | Depth / Extent | 0.1% AEP      | Present Day           | Design                |
| 514_DPFM_01         | 2        | Depth / Extent | 0.1% AEP      | MRFS                  | Design                |
| 514_DPFH_01         | 2        | Depth / Extent | 0.1% AEP      | HEFS                  | Design                |