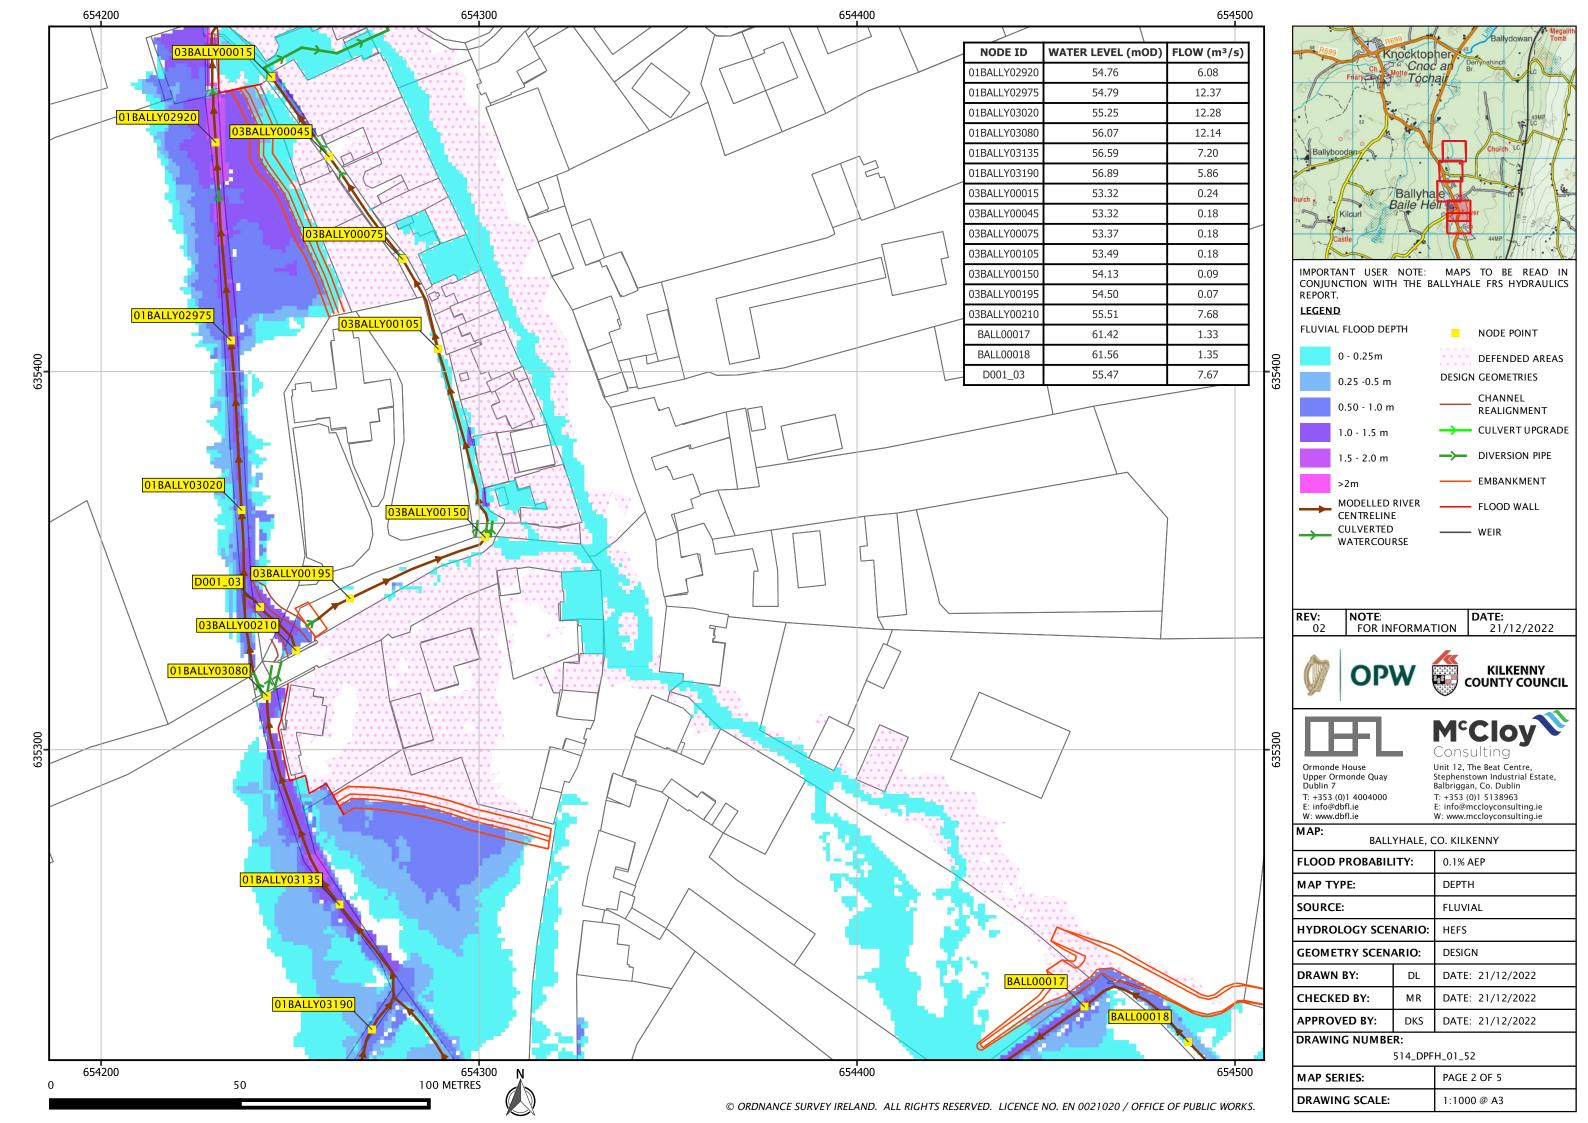

## Flood Map Schedule

| Mapset<br>Reference | Revision | Мар Туре       | Return Period | Hydrology<br>Scenario | Geometry<br>Reference |
|---------------------|----------|----------------|---------------|-----------------------|-----------------------|
| 514_DPFC_10         | 2        | Depth / Extent | 10% AEP       | Present Day           | Design                |
| 514_DPFM_10         | 2        | Depth / Extent | 10% AEP       | MRFS                  | Design                |
| 514_DPFH_10         | 2        | Depth / Extent | 10% AEP       | HEFS                  | Design                |
| 514_DPFC_1          | 2        | Depth / Extent | 1% AEP        | Present Day           | Design                |
| 514_DPFM_1          | 2        | Depth / Extent | 1% AEP        | MRFS                  | Design                |
| 514_DPFH_1          | 2        | Depth / Extent | 1% AEP        | HEFS                  | Design                |
| 514_DPFC_01         | 2        | Depth / Extent | 0.1% AEP      | Present Day           | Design                |
| 514_DPFM_01         | 2        | Depth / Extent | 0.1% AEP      | MRFS                  | Design                |
| 514_DPFH_01         | 2        | Depth / Extent | 0.1% AEP      | HEFS                  | Design                |