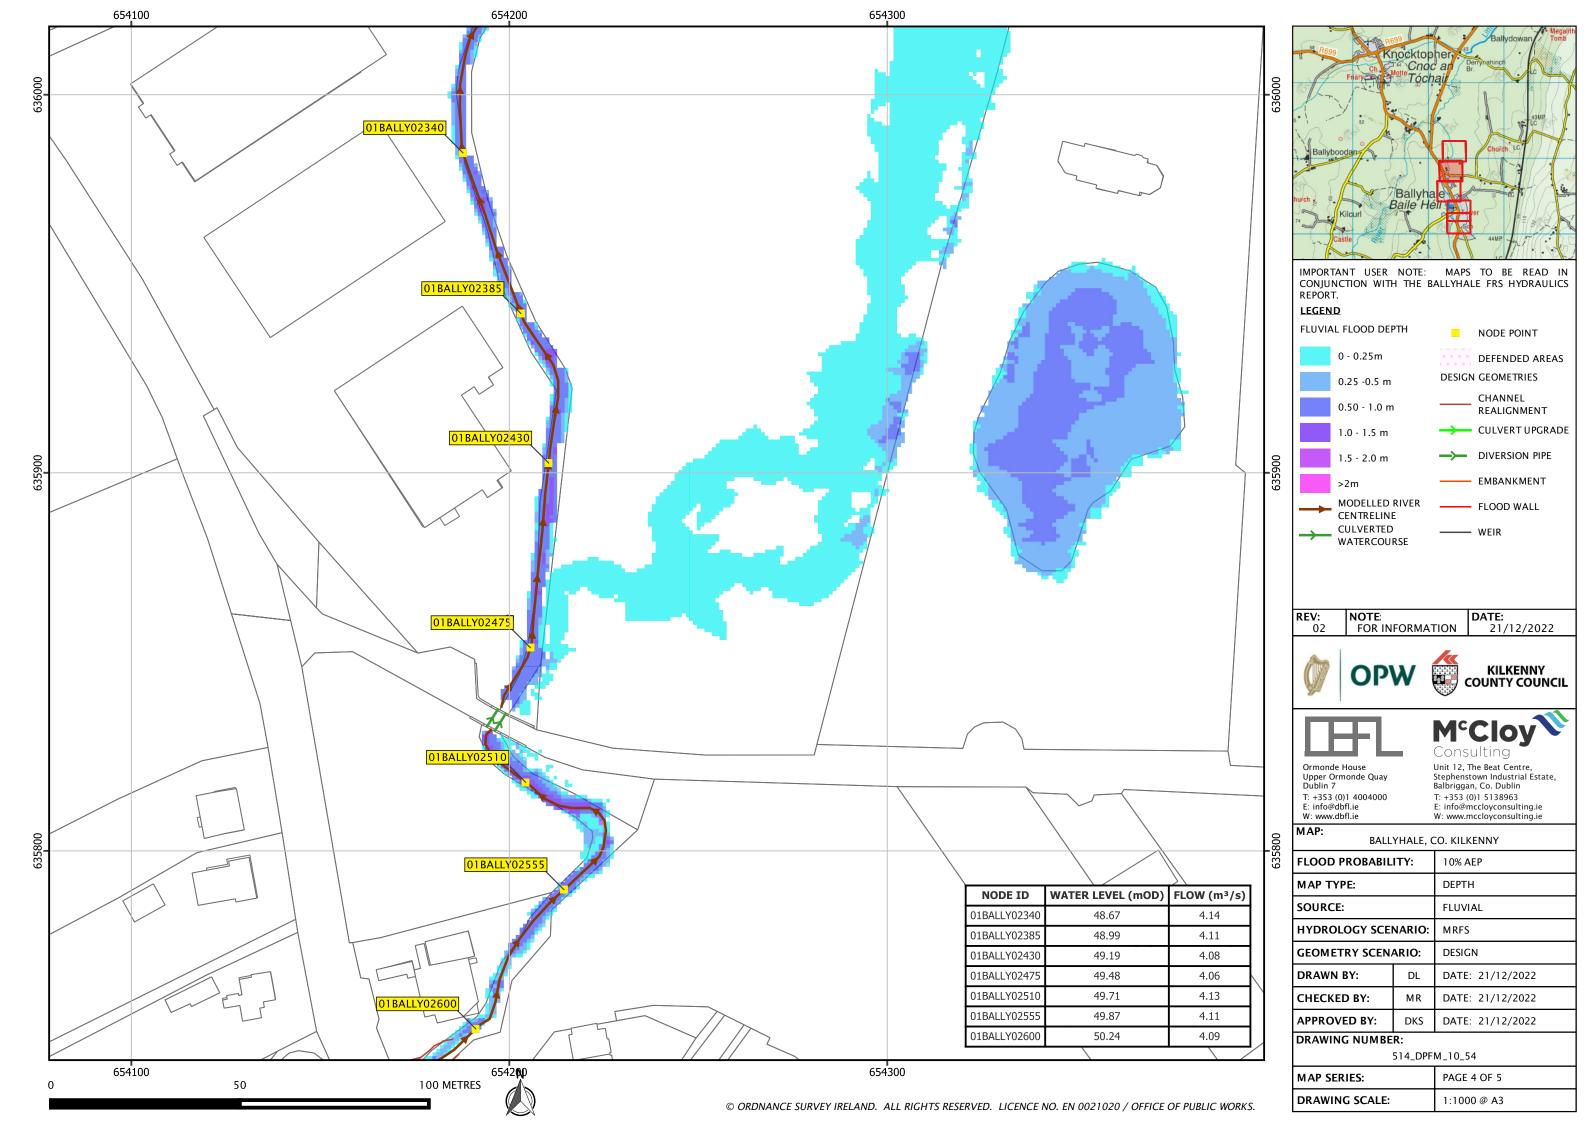

## Flood Map Schedule

| Mapset<br>Reference | Revision | Мар Туре       | Return Period | Hydrology<br>Scenario | Geometry<br>Reference |
|---------------------|----------|----------------|---------------|-----------------------|-----------------------|
| 514_DPFC_10         | 2        | Depth / Extent | 10% AEP       | Present Day           | Design                |
| 514_DPFM_10         | 2        | Depth / Extent | 10% AEP       | MRFS                  | Design                |
| 514_DPFH_10         | 2        | Depth / Extent | 10% AEP       | HEFS                  | Design                |
| 514_DPFC_1          | 2        | Depth / Extent | 1% AEP        | Present Day           | Design                |
| 514_DPFM_1          | 2        | Depth / Extent | 1% AEP        | MRFS                  | Design                |
| 514_DPFH_1          | 2        | Depth / Extent | 1% AEP        | HEFS                  | Design                |
| 514_DPFC_01         | 2        | Depth / Extent | 0.1% AEP      | Present Day           | Design                |
| 514_DPFM_01         | 2        | Depth / Extent | 0.1% AEP      | MRFS                  | Design                |
| 514_DPFH_01         | 2        | Depth / Extent | 0.1% AEP      | HEFS                  | Design                |