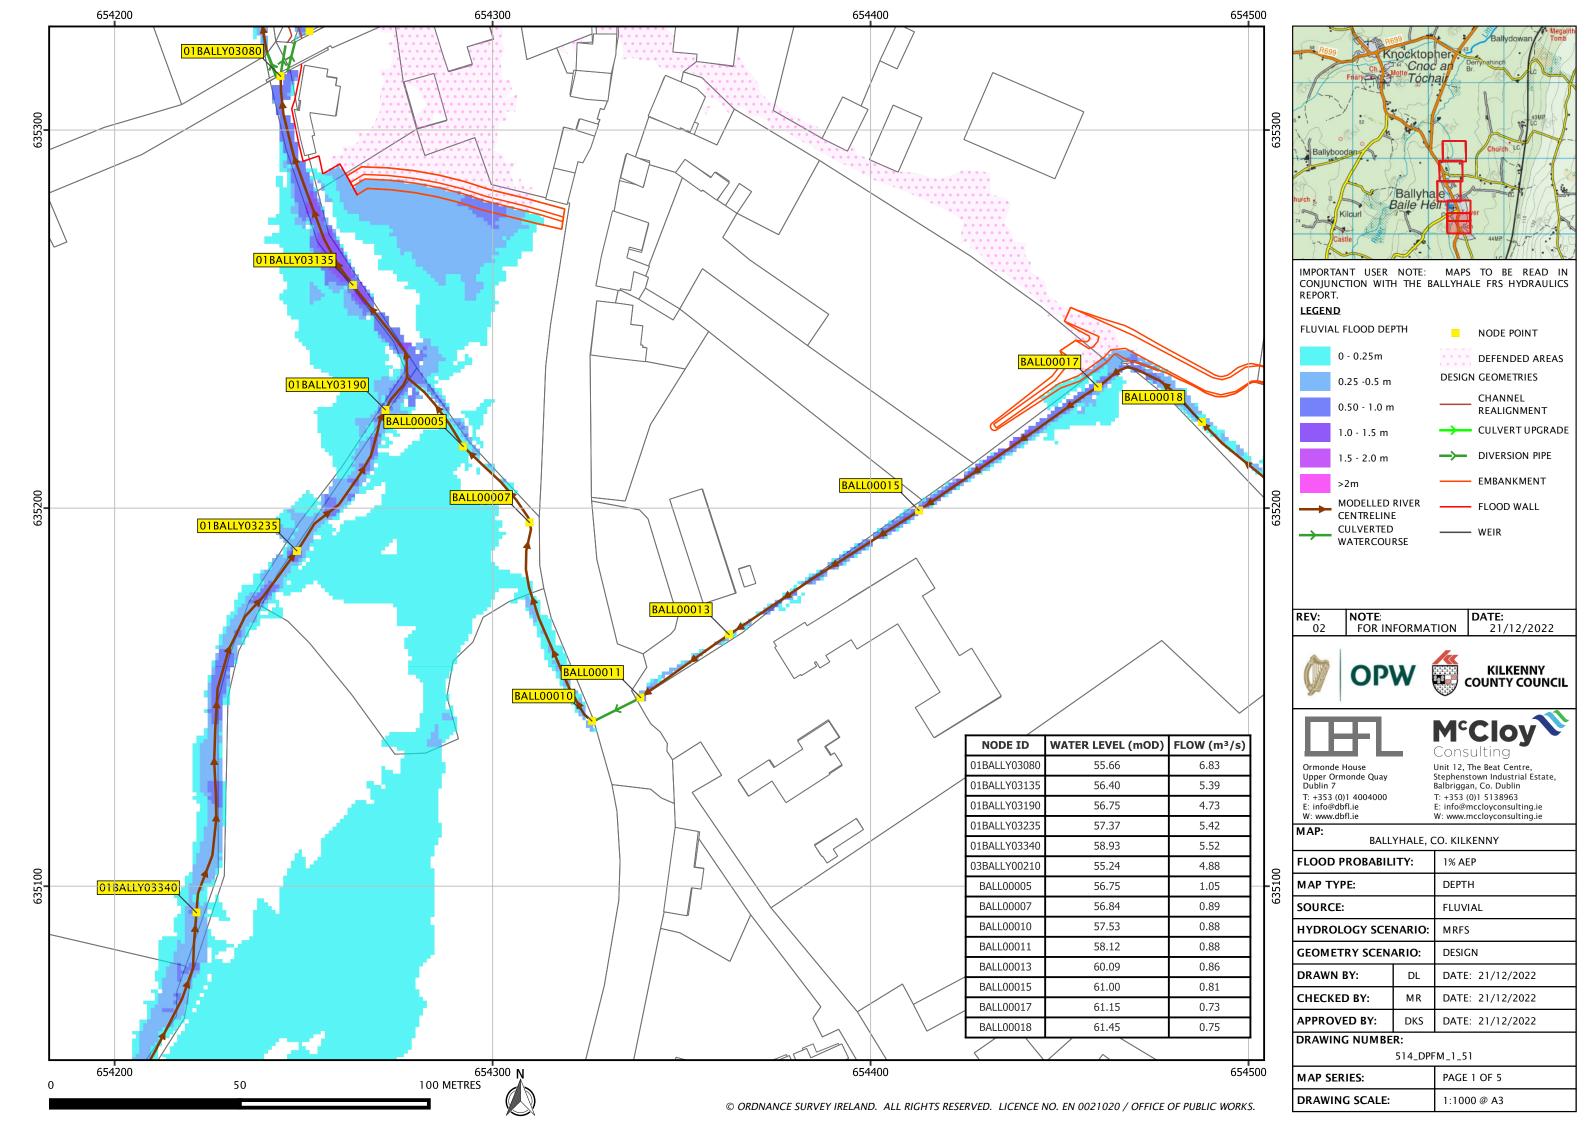

## Flood Map Schedule

| Mapset<br>Reference | Revision | Мар Туре       | Return Period | Hydrology<br>Scenario | Geometry<br>Reference |
|---------------------|----------|----------------|---------------|-----------------------|-----------------------|
| 514_DPFC_10         | 2        | Depth / Extent | 10% AEP       | Present Day           | Design                |
| 514_DPFM_10         | 2        | Depth / Extent | 10% AEP       | MRFS                  | Design                |
| 514_DPFH_10         | 2        | Depth / Extent | 10% AEP       | HEFS                  | Design                |
| 514_DPFC_1          | 2        | Depth / Extent | 1% AEP        | Present Day           | Design                |
| 514_DPFM_1          | 2        | Depth / Extent | 1% AEP        | MRFS                  | Design                |
| 514_DPFH_1          | 2        | Depth / Extent | 1% AEP        | HEFS                  | Design                |
| 514_DPFC_01         | 2        | Depth / Extent | 0.1% AEP      | Present Day           | Design                |
| 514_DPFM_01         | 2        | Depth / Extent | 0.1% AEP      | MRFS                  | Design                |
| 514_DPFH_01         | 2        | Depth / Extent | 0.1% AEP      | HEFS                  | Design                |