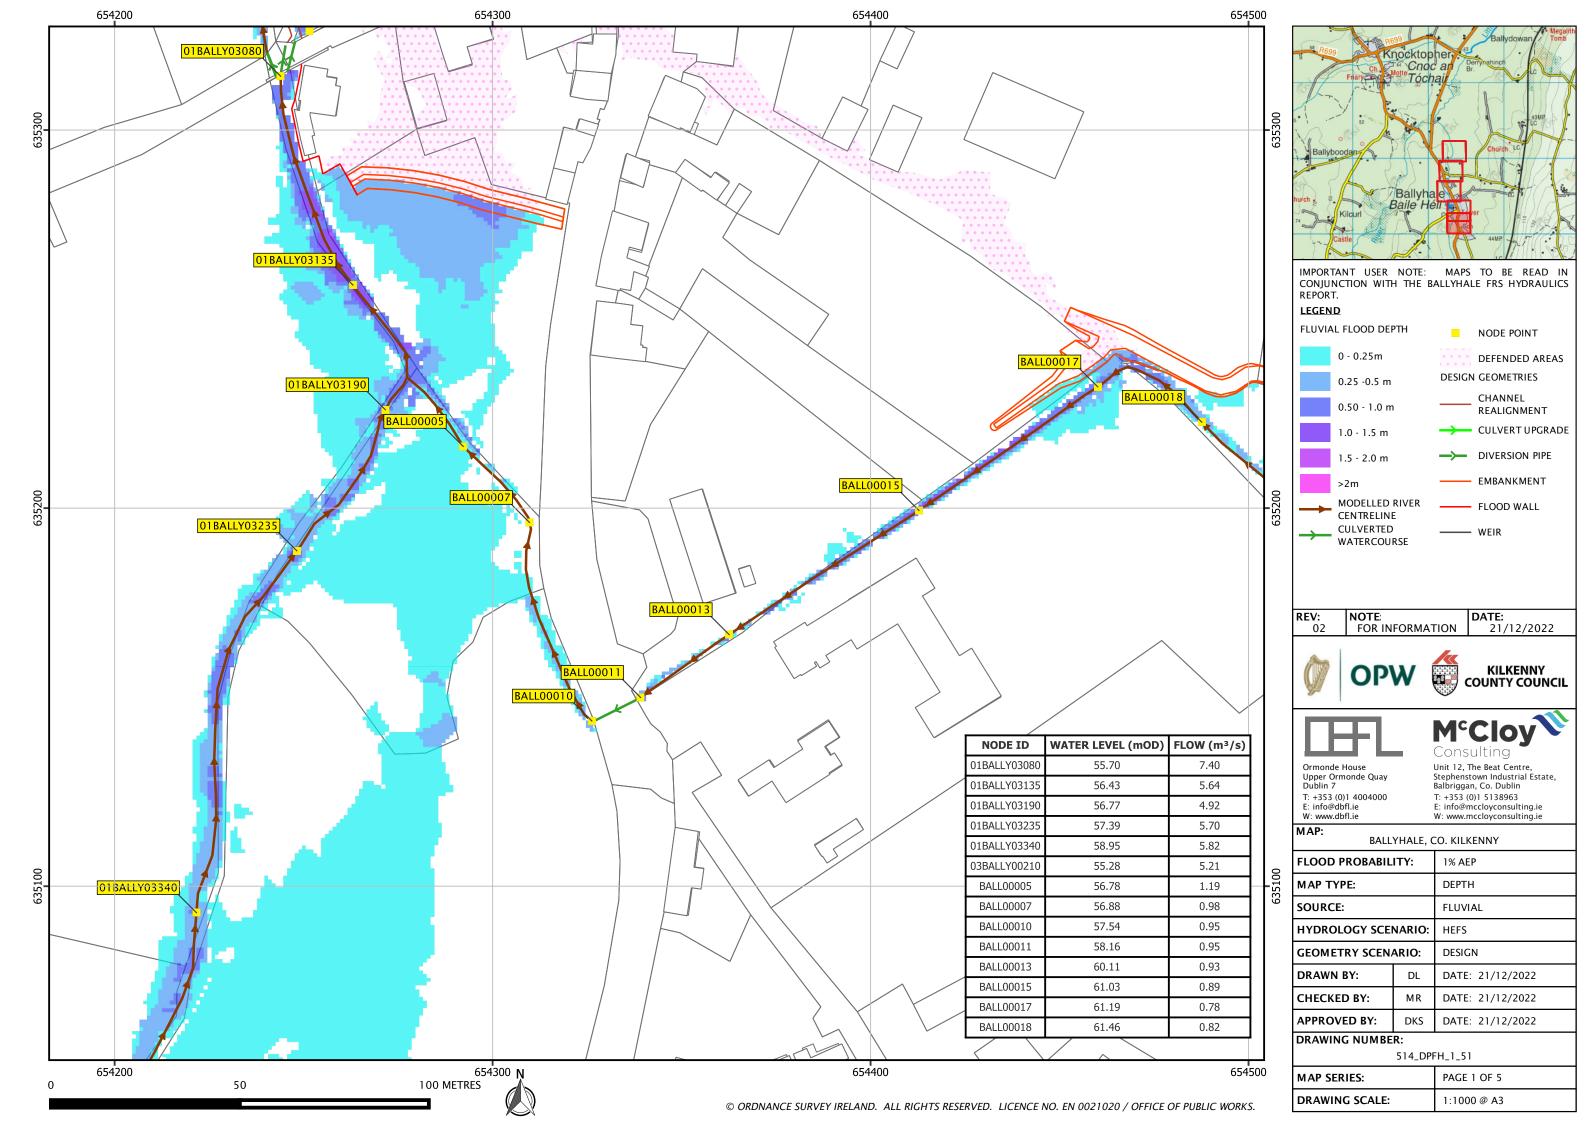

## Flood Map Schedule

| Mapset<br>Reference | Revision | Мар Туре       | Return Period | Hydrology<br>Scenario | Geometry<br>Reference |
|---------------------|----------|----------------|---------------|-----------------------|-----------------------|
| 514_DPFC_10         | 2        | Depth / Extent | 10% AEP       | Present Day           | Design                |
| 514_DPFM_10         | 2        | Depth / Extent | 10% AEP       | MRFS                  | Design                |
| 514_DPFH_10         | 2        | Depth / Extent | 10% AEP       | HEFS                  | Design                |
| 514_DPFC_1          | 2        | Depth / Extent | 1% AEP        | Present Day           | Design                |
| 514_DPFM_1          | 2        | Depth / Extent | 1% AEP        | MRFS                  | Design                |
| 514_DPFH_1          | 2        | Depth / Extent | 1% AEP        | HEFS                  | Design                |
| 514_DPFC_01         | 2        | Depth / Extent | 0.1% AEP      | Present Day           | Design                |
| 514_DPFM_01         | 2        | Depth / Extent | 0.1% AEP      | MRFS                  | Design                |
| 514_DPFH_01         | 2        | Depth / Extent | 0.1% AEP      | HEFS                  | Design                |