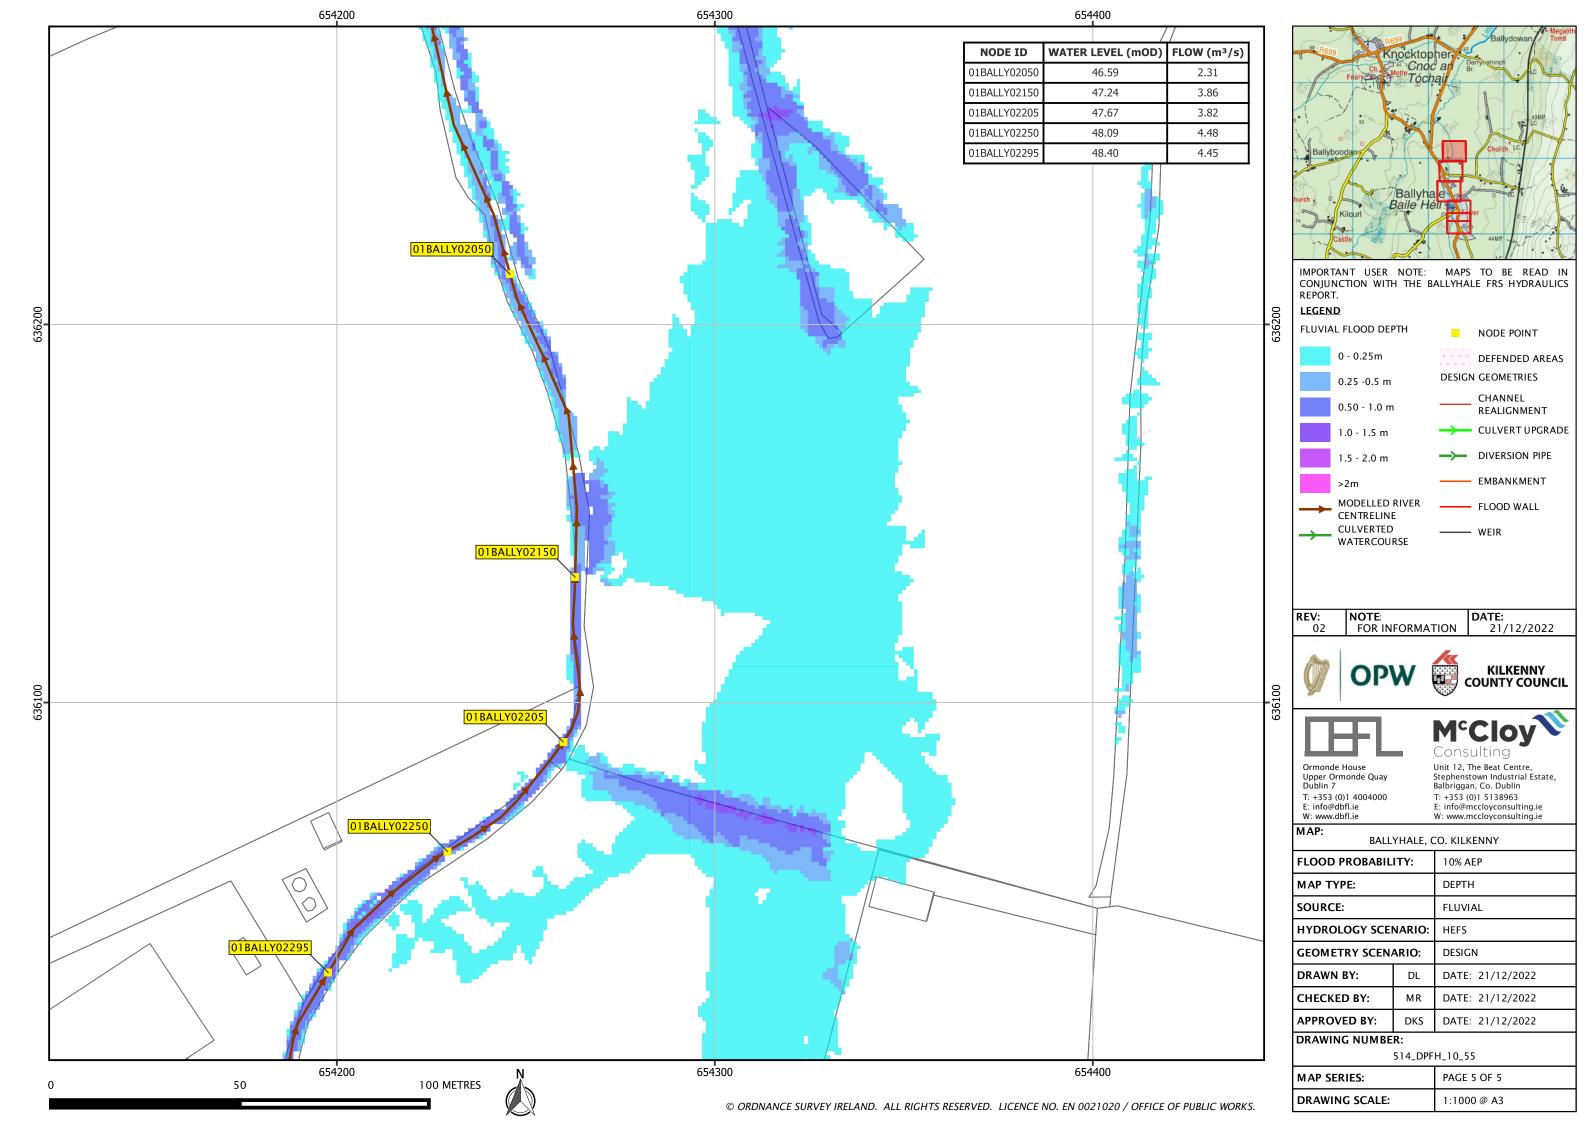

## Flood Map Schedule

| Mapset<br>Reference | Revision | Мар Туре       | Return Period | Hydrology<br>Scenario | Geometry<br>Reference |
|---------------------|----------|----------------|---------------|-----------------------|-----------------------|
| 514_DPFC_10         | 2        | Depth / Extent | 10% AEP       | Present Day           | Design                |
| 514_DPFM_10         | 2        | Depth / Extent | 10% AEP       | MRFS                  | Design                |
| 514_DPFH_10         | 2        | Depth / Extent | 10% AEP       | HEFS                  | Design                |
| 514_DPFC_1          | 2        | Depth / Extent | 1% AEP        | Present Day           | Design                |
| 514_DPFM_1          | 2        | Depth / Extent | 1% AEP        | MRFS                  | Design                |
| 514_DPFH_1          | 2        | Depth / Extent | 1% AEP        | HEFS                  | Design                |
| 514_DPFC_01         | 2        | Depth / Extent | 0.1% AEP      | Present Day           | Design                |
| 514_DPFM_01         | 2        | Depth / Extent | 0.1% AEP      | MRFS                  | Design                |
| 514_DPFH_01         | 2        | Depth / Extent | 0.1% AEP      | HEFS                  | Design                |