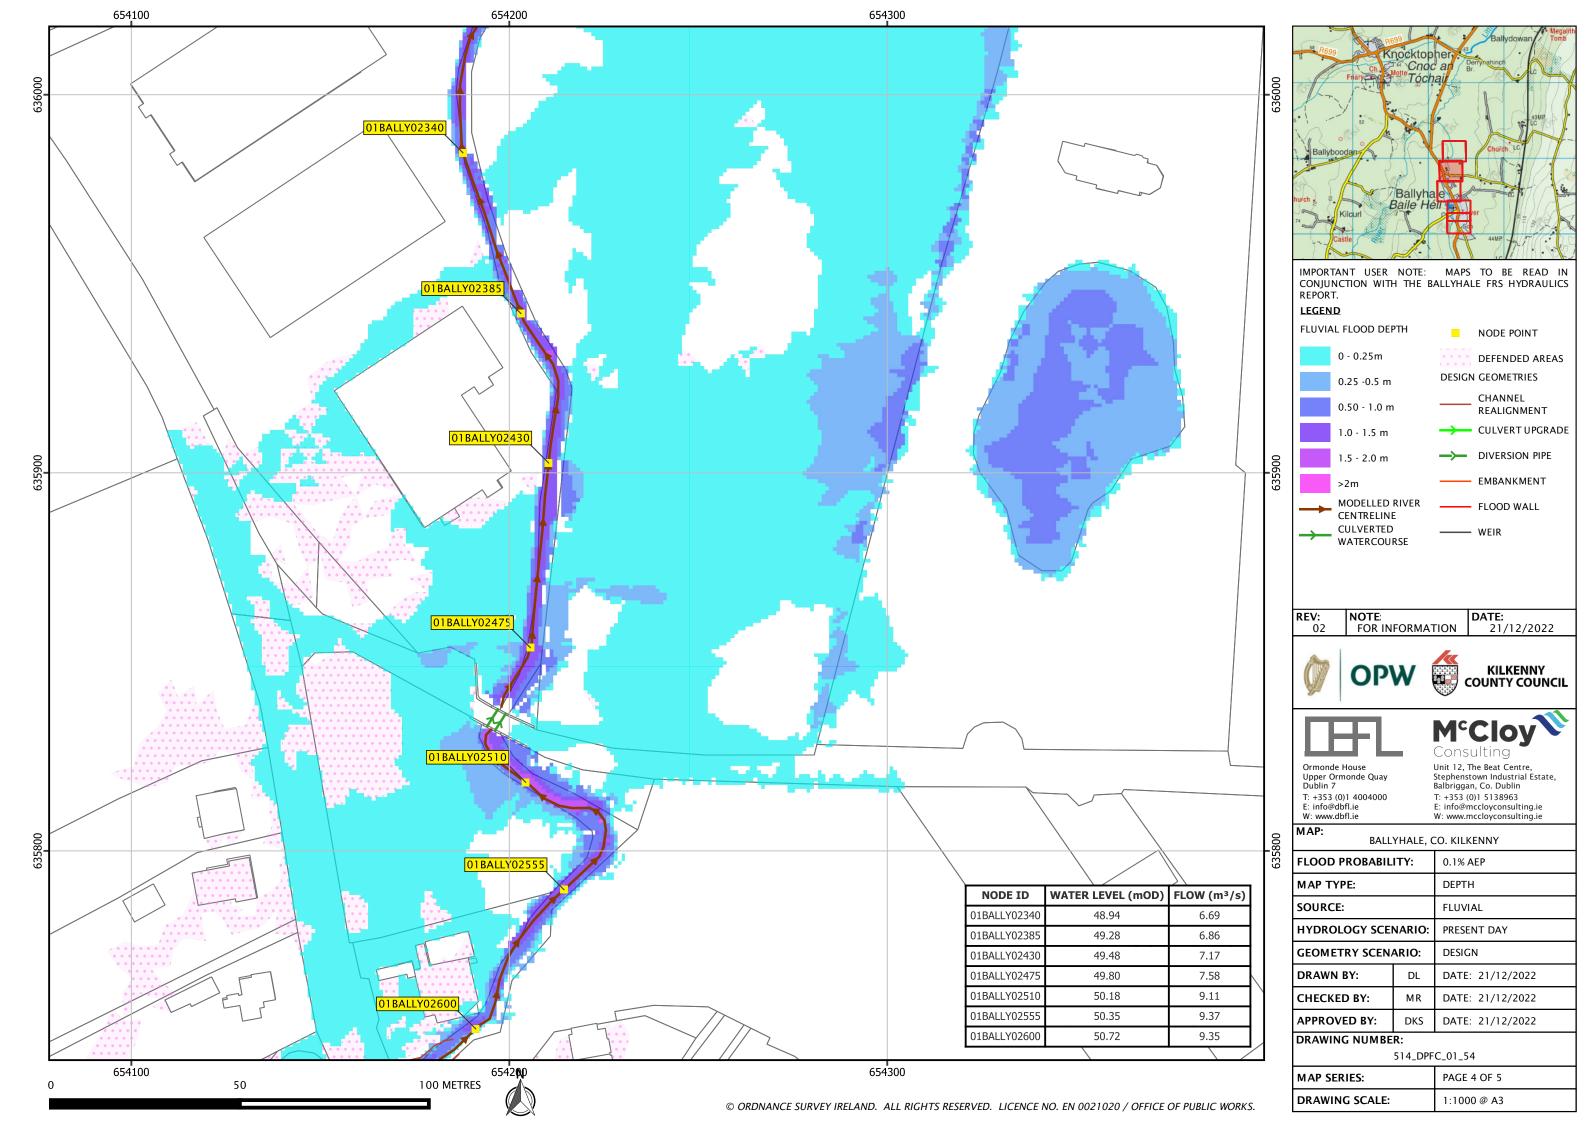

## Flood Map Schedule

| Mapset<br>Reference | Revision | Мар Туре       | Return Period | Hydrology<br>Scenario | Geometry<br>Reference |
|---------------------|----------|----------------|---------------|-----------------------|-----------------------|
| 514_DPFC_10         | 2        | Depth / Extent | 10% AEP       | Present Day           | Design                |
| 514_DPFM_10         | 2        | Depth / Extent | 10% AEP       | MRFS                  | Design                |
| 514_DPFH_10         | 2        | Depth / Extent | 10% AEP       | HEFS                  | Design                |
| 514_DPFC_1          | 2        | Depth / Extent | 1% AEP        | Present Day           | Design                |
| 514_DPFM_1          | 2        | Depth / Extent | 1% AEP        | MRFS                  | Design                |
| 514_DPFH_1          | 2        | Depth / Extent | 1% AEP        | HEFS                  | Design                |
| 514_DPFC_01         | 2        | Depth / Extent | 0.1% AEP      | Present Day           | Design                |
| 514_DPFM_01         | 2        | Depth / Extent | 0.1% AEP      | MRFS                  | Design                |
| 514_DPFH_01         | 2        | Depth / Extent | 0.1% AEP      | HEFS                  | Design                |