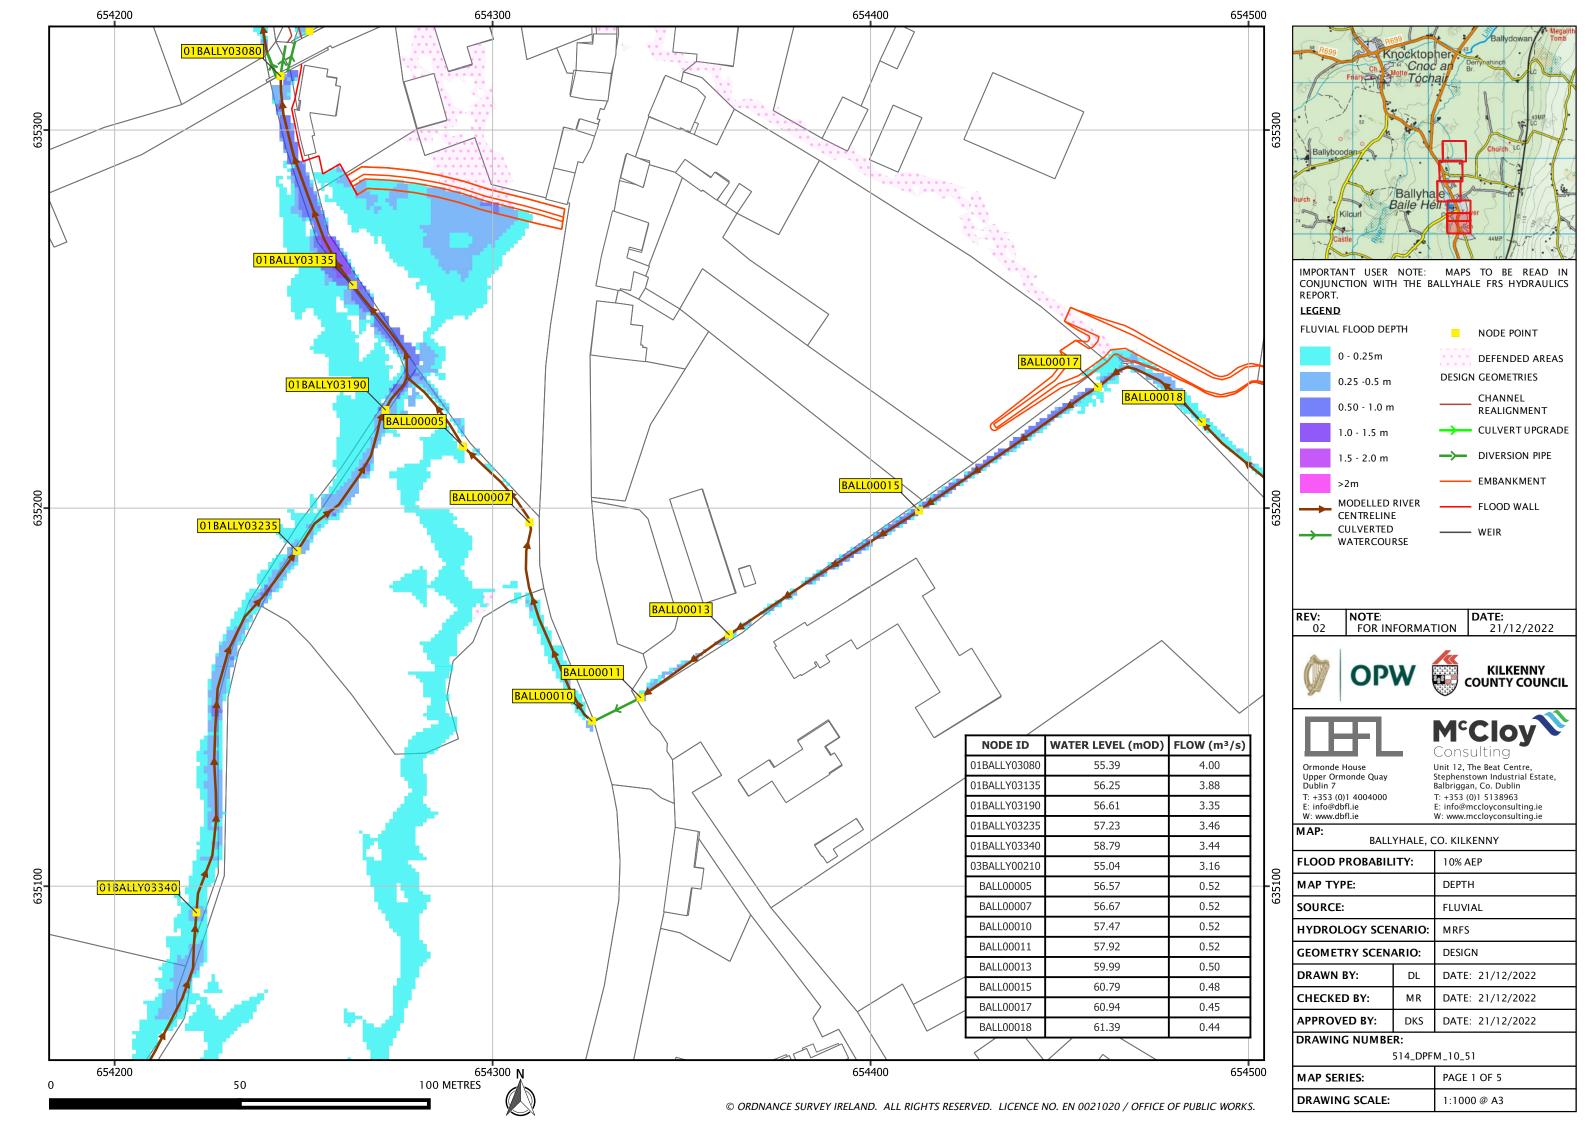

## Flood Map Schedule

| Mapset<br>Reference | Revision | Мар Туре       | Return Period | Hydrology<br>Scenario | Geometry<br>Reference |
|---------------------|----------|----------------|---------------|-----------------------|-----------------------|
| 514_DPFC_10         | 2        | Depth / Extent | 10% AEP       | Present Day           | Design                |
| 514_DPFM_10         | 2        | Depth / Extent | 10% AEP       | MRFS                  | Design                |
| 514_DPFH_10         | 2        | Depth / Extent | 10% AEP       | HEFS                  | Design                |
| 514_DPFC_1          | 2        | Depth / Extent | 1% AEP        | Present Day           | Design                |
| 514_DPFM_1          | 2        | Depth / Extent | 1% AEP        | MRFS                  | Design                |
| 514_DPFH_1          | 2        | Depth / Extent | 1% AEP        | HEFS                  | Design                |
| 514_DPFC_01         | 2        | Depth / Extent | 0.1% AEP      | Present Day           | Design                |
| 514_DPFM_01         | 2        | Depth / Extent | 0.1% AEP      | MRFS                  | Design                |
| 514_DPFH_01         | 2        | Depth / Extent | 0.1% AEP      | HEFS                  | Design                |