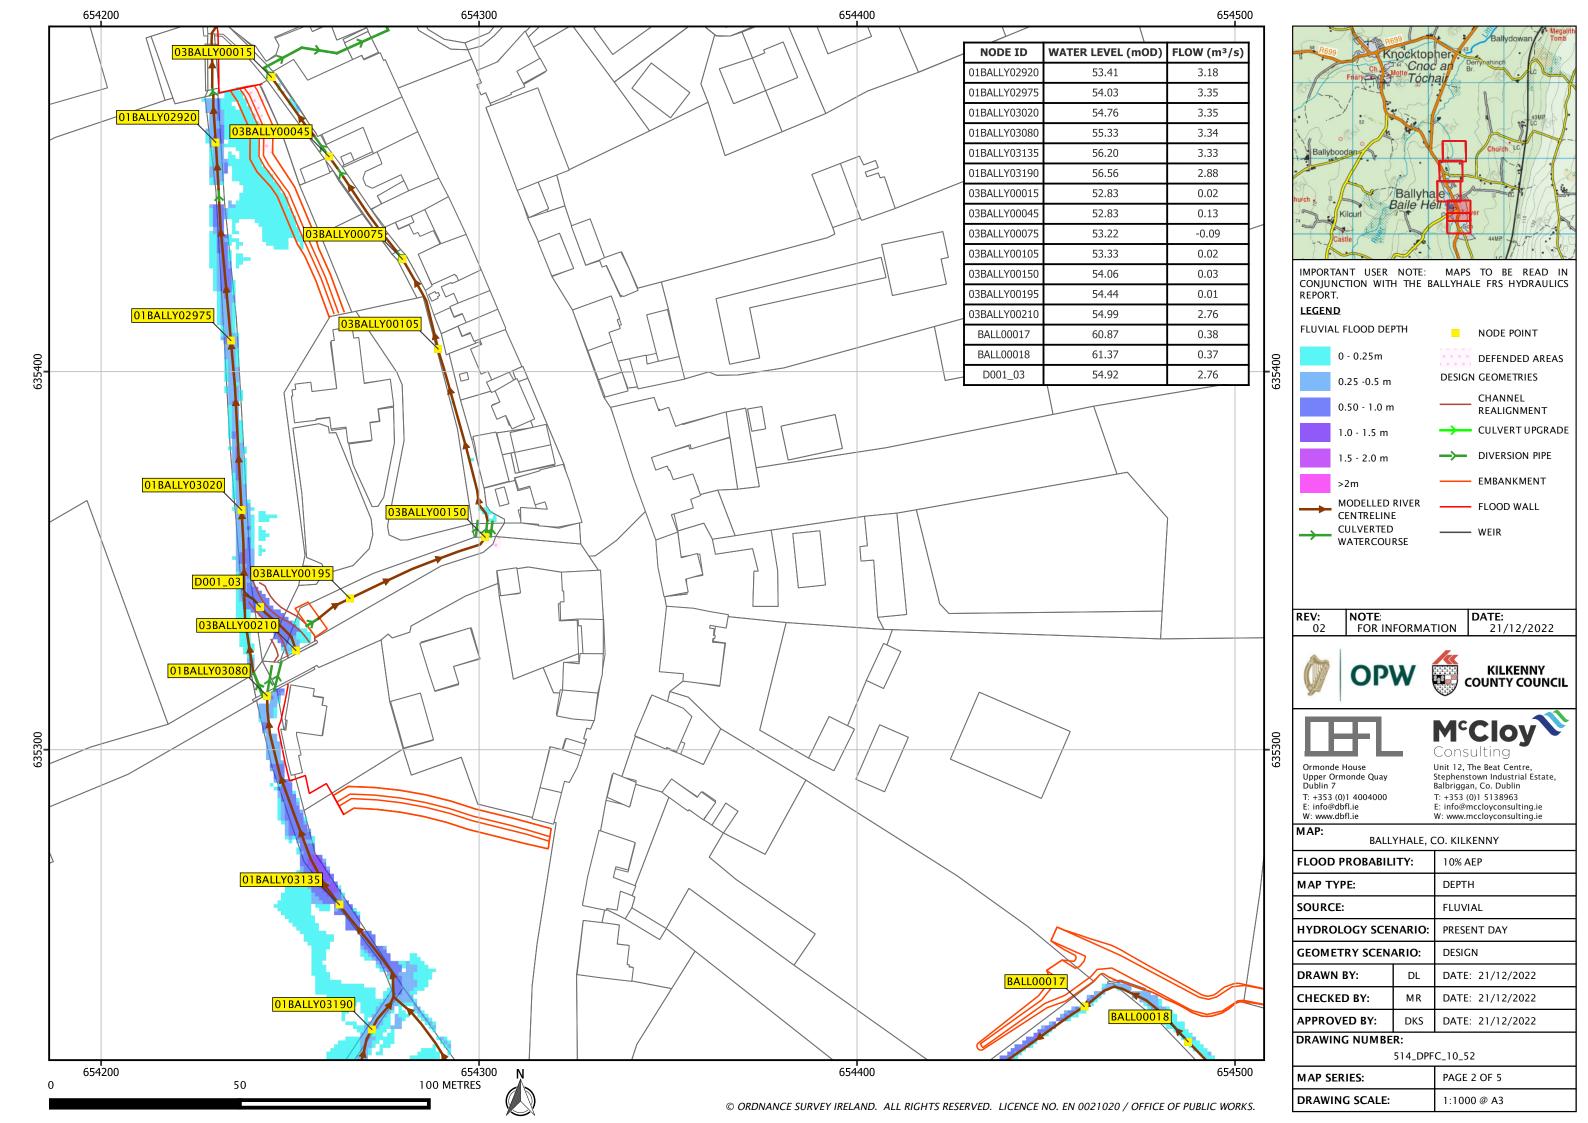

## Flood Map Schedule

| Mapset<br>Reference | Revision | Мар Туре       | Return Period | Hydrology<br>Scenario | Geometry<br>Reference |
|---------------------|----------|----------------|---------------|-----------------------|-----------------------|
| 514_DPFC_10         | 2        | Depth / Extent | 10% AEP       | Present Day           | Design                |
| 514_DPFM_10         | 2        | Depth / Extent | 10% AEP       | MRFS                  | Design                |
| 514_DPFH_10         | 2        | Depth / Extent | 10% AEP       | HEFS                  | Design                |
| 514_DPFC_1          | 2        | Depth / Extent | 1% AEP        | Present Day           | Design                |
| 514_DPFM_1          | 2        | Depth / Extent | 1% AEP        | MRFS                  | Design                |
| 514_DPFH_1          | 2        | Depth / Extent | 1% AEP        | HEFS                  | Design                |
| 514_DPFC_01         | 2        | Depth / Extent | 0.1% AEP      | Present Day           | Design                |
| 514_DPFM_01         | 2        | Depth / Extent | 0.1% AEP      | MRFS                  | Design                |
| 514_DPFH_01         | 2        | Depth / Extent | 0.1% AEP      | HEFS                  | Design                |