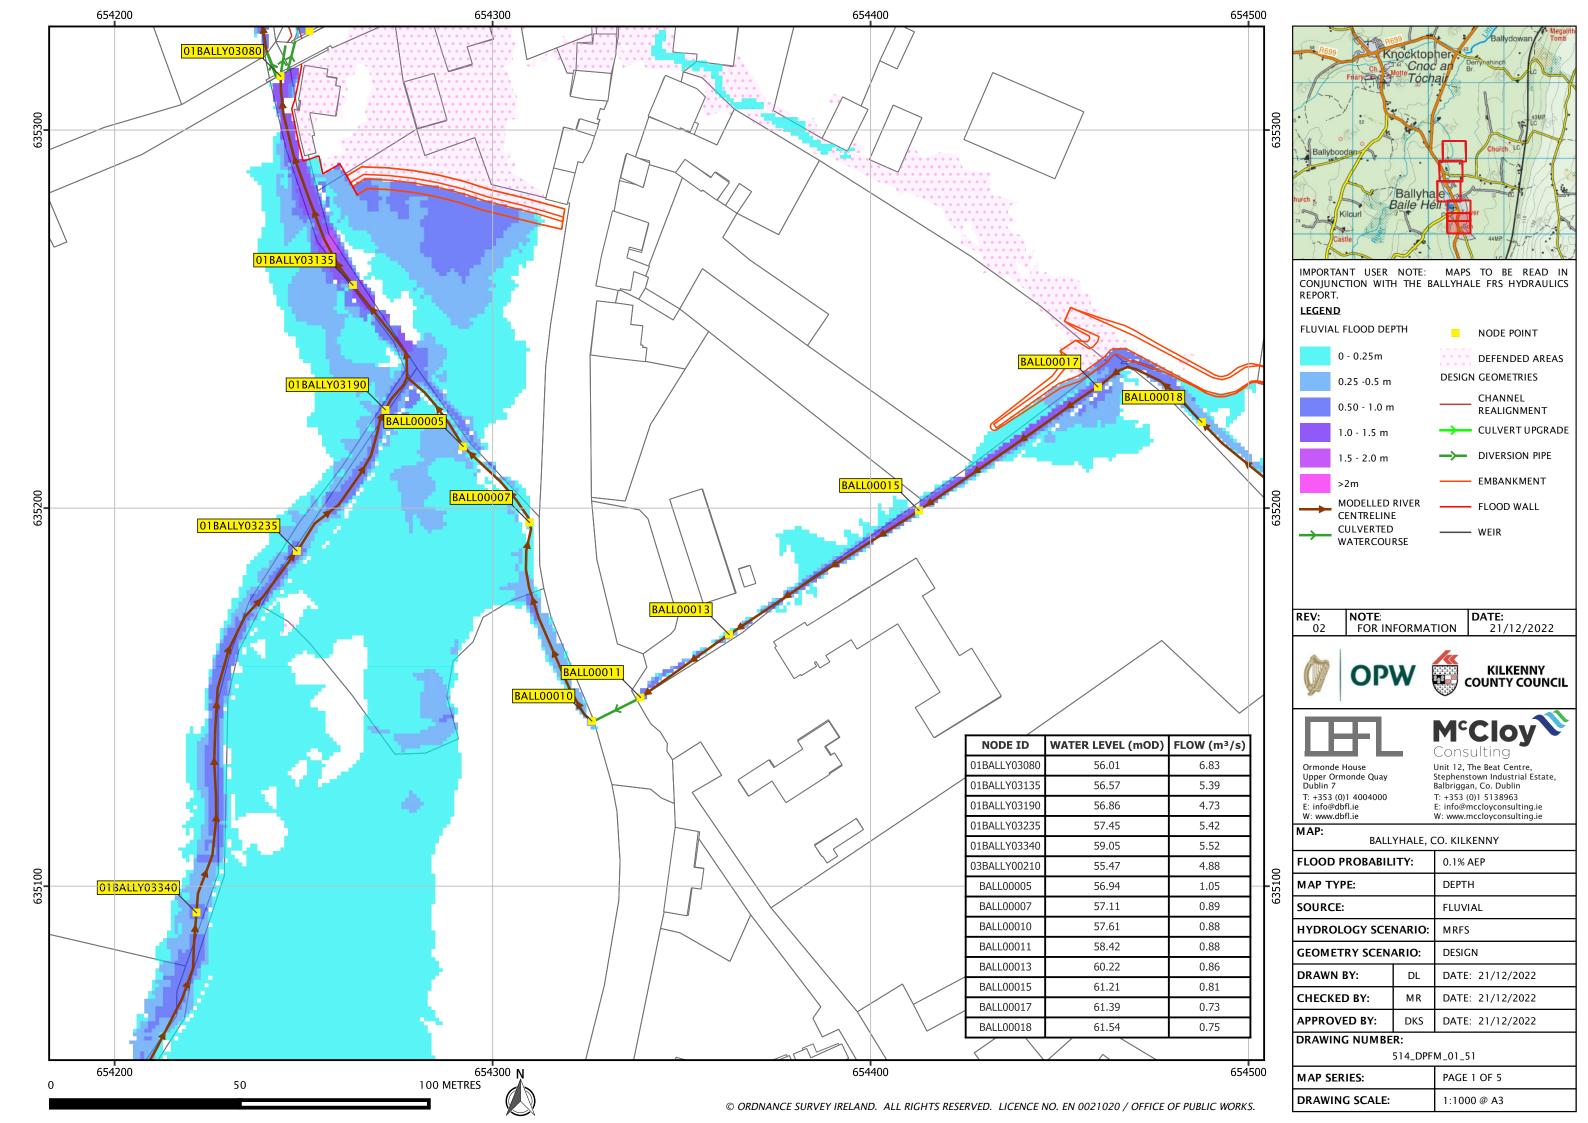

## Flood Map Schedule

| Mapset<br>Reference | Revision | Мар Туре       | Return Period | Hydrology<br>Scenario | Geometry<br>Reference |
|---------------------|----------|----------------|---------------|-----------------------|-----------------------|
| 514_DPFC_10         | 2        | Depth / Extent | 10% AEP       | Present Day           | Design                |
| 514_DPFM_10         | 2        | Depth / Extent | 10% AEP       | MRFS                  | Design                |
| 514_DPFH_10         | 2        | Depth / Extent | 10% AEP       | HEFS                  | Design                |
| 514_DPFC_1          | 2        | Depth / Extent | 1% AEP        | Present Day           | Design                |
| 514_DPFM_1          | 2        | Depth / Extent | 1% AEP        | MRFS                  | Design                |
| 514_DPFH_1          | 2        | Depth / Extent | 1% AEP        | HEFS                  | Design                |
| 514_DPFC_01         | 2        | Depth / Extent | 0.1% AEP      | Present Day           | Design                |
| 514_DPFM_01         | 2        | Depth / Extent | 0.1% AEP      | MRFS                  | Design                |
| 514_DPFH_01         | 2        | Depth / Extent | 0.1% AEP      | HEFS                  | Design                |