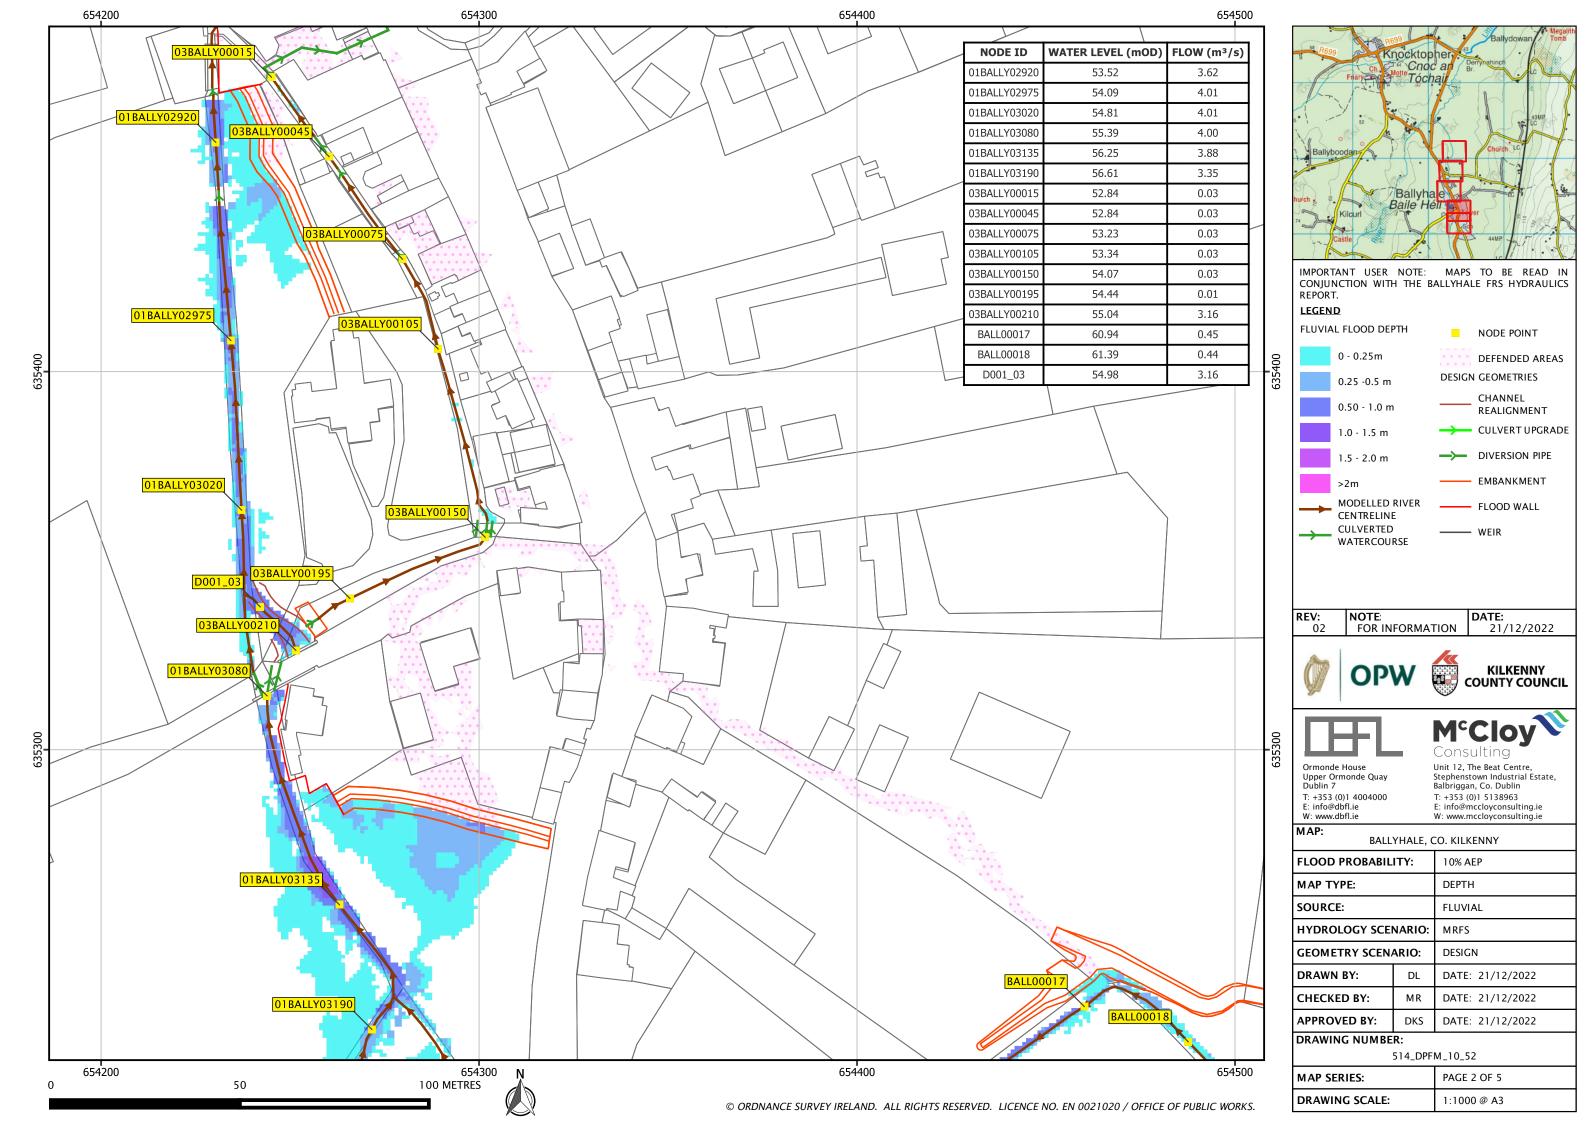

## Flood Map Schedule

| Mapset<br>Reference | Revision | Мар Туре       | Return Period | Hydrology<br>Scenario | Geometry<br>Reference |
|---------------------|----------|----------------|---------------|-----------------------|-----------------------|
| 514_DPFC_10         | 2        | Depth / Extent | 10% AEP       | Present Day           | Design                |
| 514_DPFM_10         | 2        | Depth / Extent | 10% AEP       | MRFS                  | Design                |
| 514_DPFH_10         | 2        | Depth / Extent | 10% AEP       | HEFS                  | Design                |
| 514_DPFC_1          | 2        | Depth / Extent | 1% AEP        | Present Day           | Design                |
| 514_DPFM_1          | 2        | Depth / Extent | 1% AEP        | MRFS                  | Design                |
| 514_DPFH_1          | 2        | Depth / Extent | 1% AEP        | HEFS                  | Design                |
| 514_DPFC_01         | 2        | Depth / Extent | 0.1% AEP      | Present Day           | Design                |
| 514_DPFM_01         | 2        | Depth / Extent | 0.1% AEP      | MRFS                  | Design                |
| 514_DPFH_01         | 2        | Depth / Extent | 0.1% AEP      | HEFS                  | Design                |