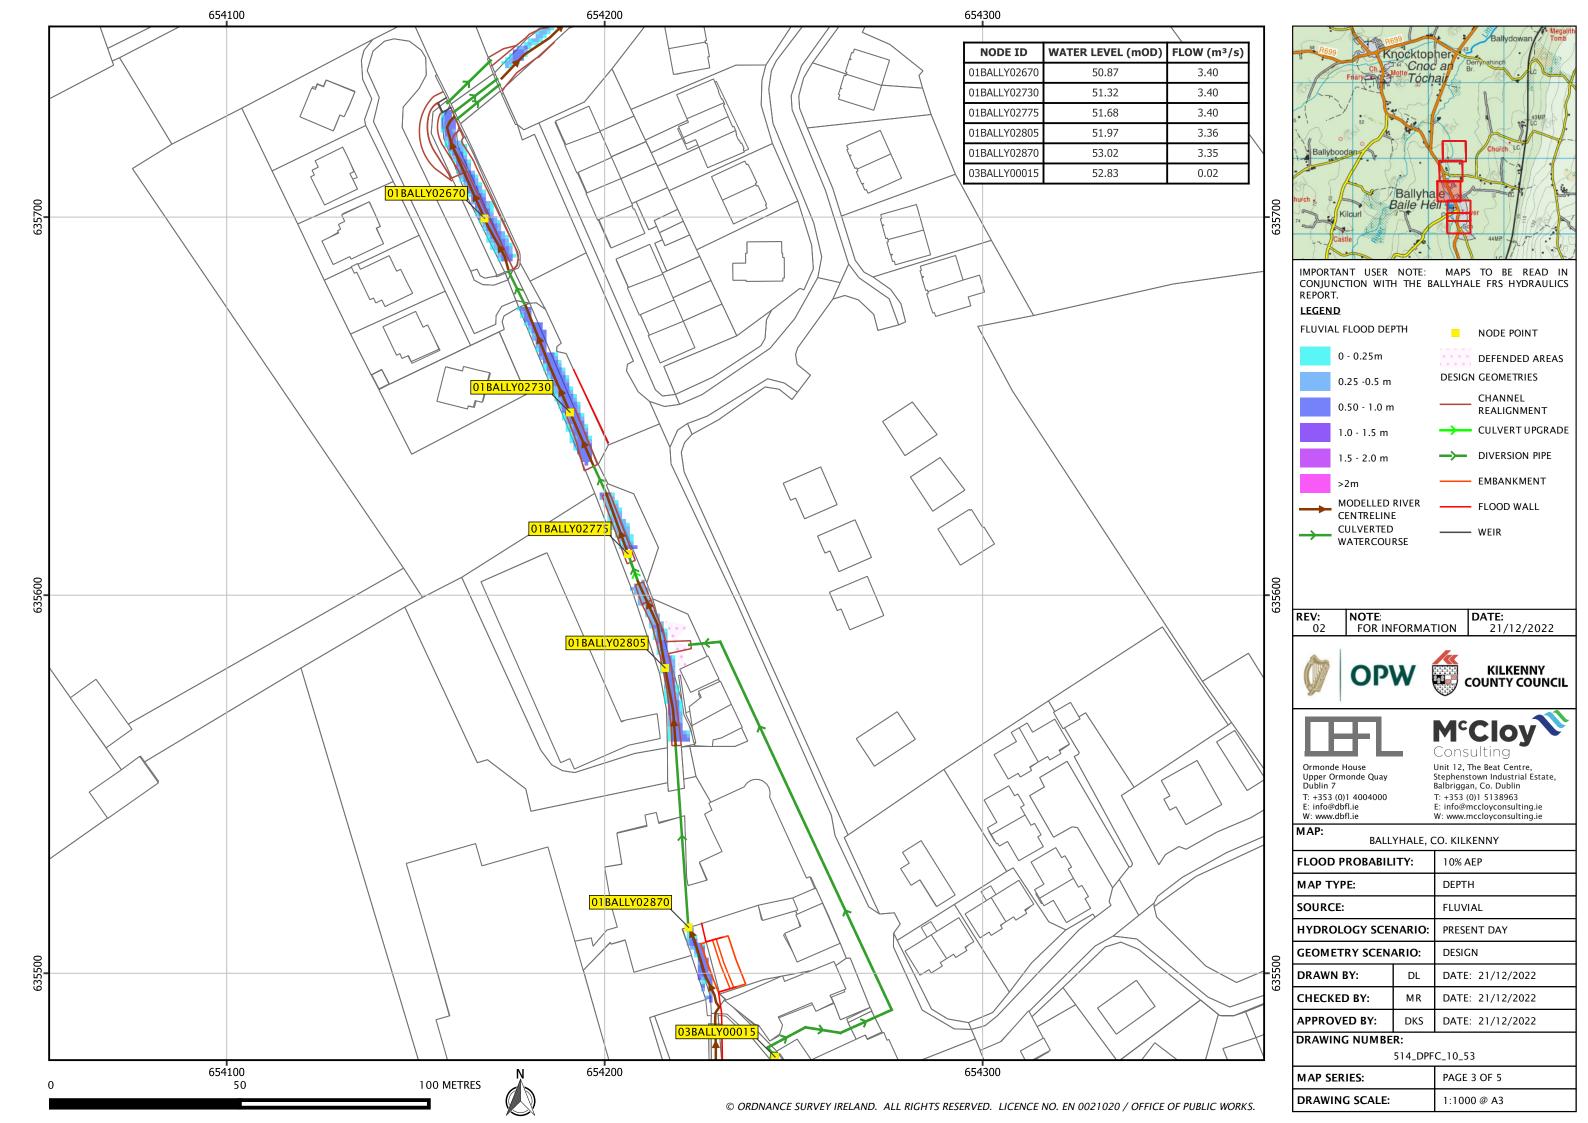

## Flood Map Schedule

| Mapset<br>Reference | Revision | Мар Туре       | Return Period | Hydrology<br>Scenario | Geometry<br>Reference |
|---------------------|----------|----------------|---------------|-----------------------|-----------------------|
| 514_DPFC_10         | 2        | Depth / Extent | 10% AEP       | Present Day           | Design                |
| 514_DPFM_10         | 2        | Depth / Extent | 10% AEP       | MRFS                  | Design                |
| 514_DPFH_10         | 2        | Depth / Extent | 10% AEP       | HEFS                  | Design                |
| 514_DPFC_1          | 2        | Depth / Extent | 1% AEP        | Present Day           | Design                |
| 514_DPFM_1          | 2        | Depth / Extent | 1% AEP        | MRFS                  | Design                |
| 514_DPFH_1          | 2        | Depth / Extent | 1% AEP        | HEFS                  | Design                |
| 514_DPFC_01         | 2        | Depth / Extent | 0.1% AEP      | Present Day           | Design                |
| 514_DPFM_01         | 2        | Depth / Extent | 0.1% AEP      | MRFS                  | Design                |
| 514_DPFH_01         | 2        | Depth / Extent | 0.1% AEP      | HEFS                  | Design                |