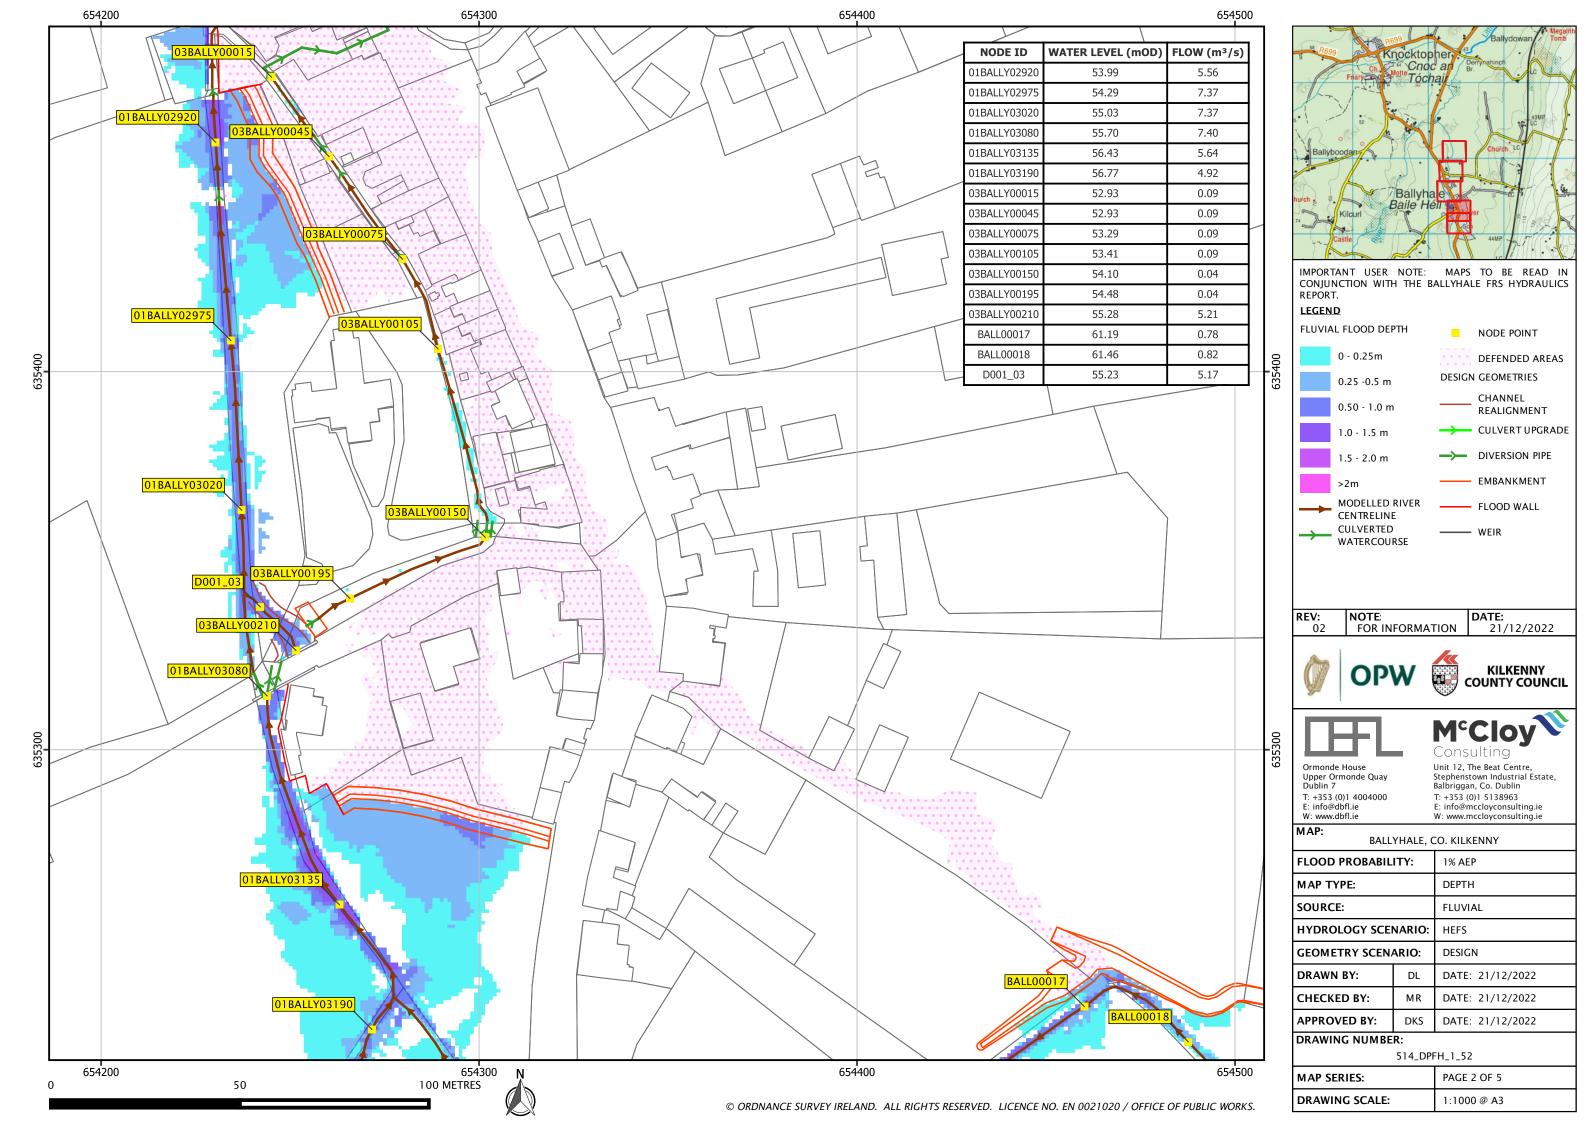

## Flood Map Schedule

| Mapset<br>Reference | Revision | Мар Туре       | Return Period | Hydrology<br>Scenario | Geometry<br>Reference |
|---------------------|----------|----------------|---------------|-----------------------|-----------------------|
| 514_DPFC_10         | 2        | Depth / Extent | 10% AEP       | Present Day           | Design                |
| 514_DPFM_10         | 2        | Depth / Extent | 10% AEP       | MRFS                  | Design                |
| 514_DPFH_10         | 2        | Depth / Extent | 10% AEP       | HEFS                  | Design                |
| 514_DPFC_1          | 2        | Depth / Extent | 1% AEP        | Present Day           | Design                |
| 514_DPFM_1          | 2        | Depth / Extent | 1% AEP        | MRFS                  | Design                |
| 514_DPFH_1          | 2        | Depth / Extent | 1% AEP        | HEFS                  | Design                |
| 514_DPFC_01         | 2        | Depth / Extent | 0.1% AEP      | Present Day           | Design                |
| 514_DPFM_01         | 2        | Depth / Extent | 0.1% AEP      | MRFS                  | Design                |
| 514_DPFH_01         | 2        | Depth / Extent | 0.1% AEP      | HEFS                  | Design                |