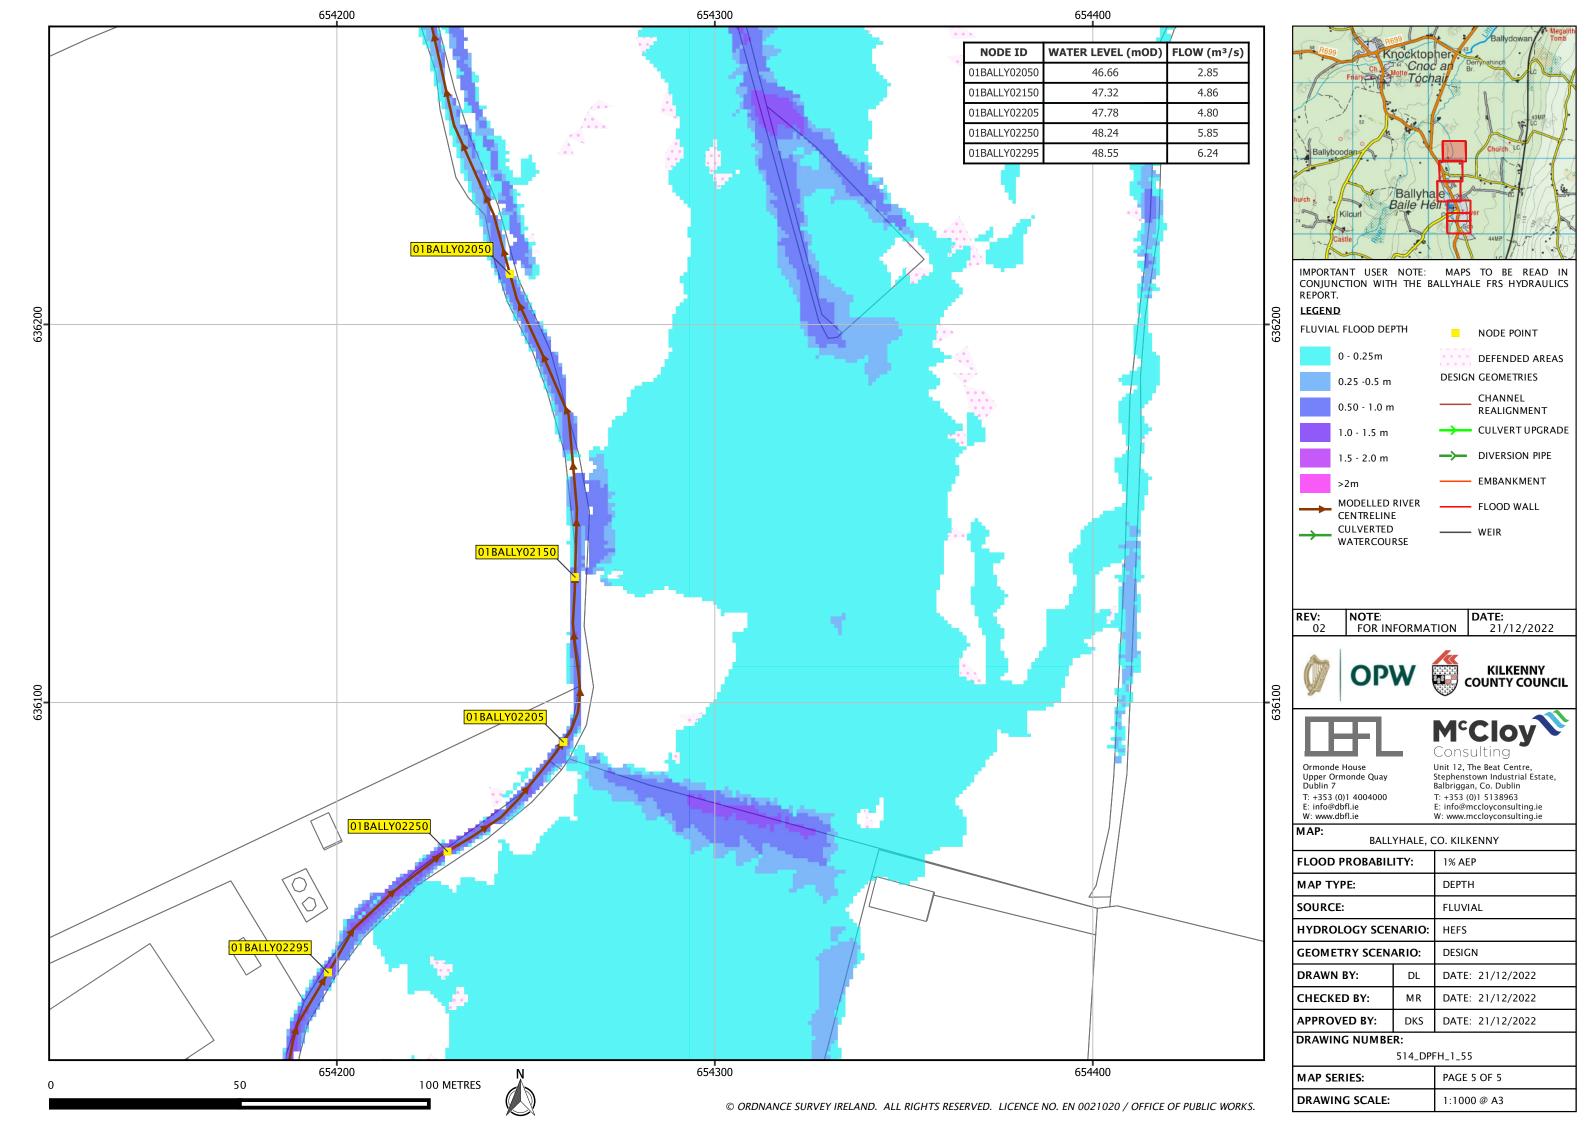

## Flood Map Schedule

| Mapset<br>Reference | Revision | Мар Туре       | Return Period | Hydrology<br>Scenario | Geometry<br>Reference |
|---------------------|----------|----------------|---------------|-----------------------|-----------------------|
| 514_DPFC_10         | 2        | Depth / Extent | 10% AEP       | Present Day           | Design                |
| 514_DPFM_10         | 2        | Depth / Extent | 10% AEP       | MRFS                  | Design                |
| 514_DPFH_10         | 2        | Depth / Extent | 10% AEP       | HEFS                  | Design                |
| 514_DPFC_1          | 2        | Depth / Extent | 1% AEP        | Present Day           | Design                |
| 514_DPFM_1          | 2        | Depth / Extent | 1% AEP        | MRFS                  | Design                |
| 514_DPFH_1          | 2        | Depth / Extent | 1% AEP        | HEFS                  | Design                |
| 514_DPFC_01         | 2        | Depth / Extent | 0.1% AEP      | Present Day           | Design                |
| 514_DPFM_01         | 2        | Depth / Extent | 0.1% AEP      | MRFS                  | Design                |
| 514_DPFH_01         | 2        | Depth / Extent | 0.1% AEP      | HEFS                  | Design                |