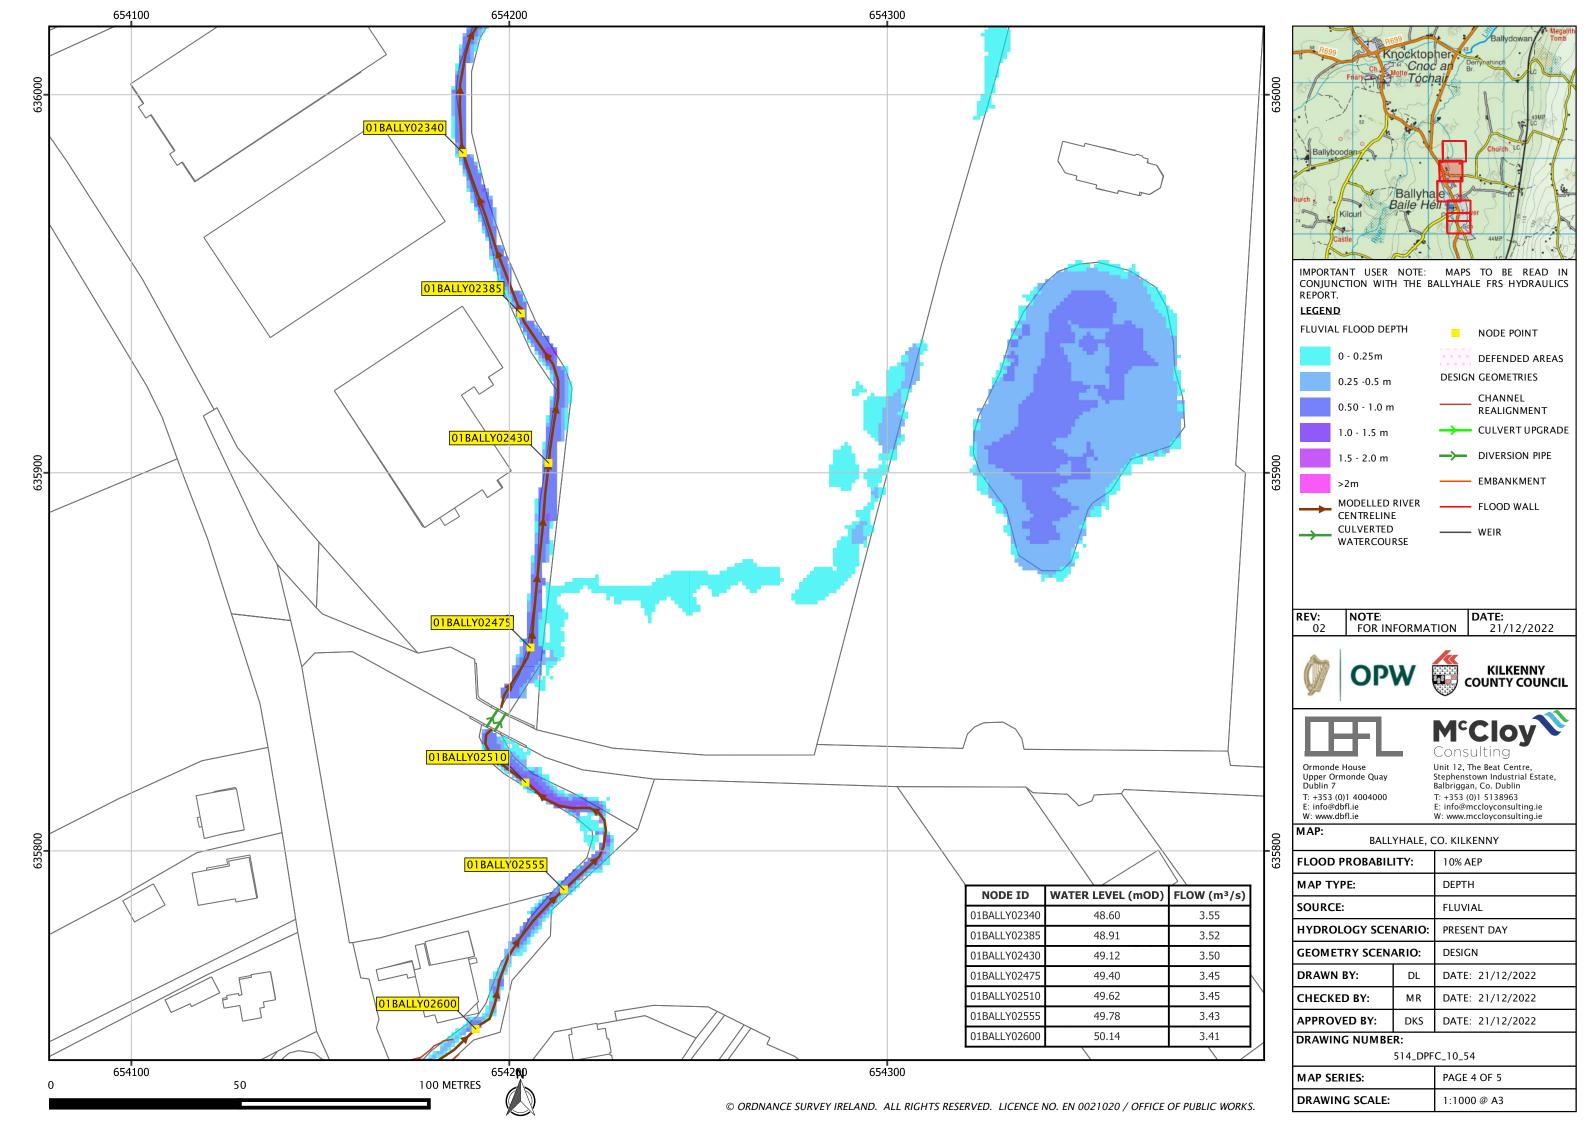

## Flood Map Schedule

| Mapset<br>Reference | Revision | Мар Туре       | Return Period | Hydrology<br>Scenario | Geometry<br>Reference |
|---------------------|----------|----------------|---------------|-----------------------|-----------------------|
| 514_DPFC_10         | 2        | Depth / Extent | 10% AEP       | Present Day           | Design                |
| 514_DPFM_10         | 2        | Depth / Extent | 10% AEP       | MRFS                  | Design                |
| 514_DPFH_10         | 2        | Depth / Extent | 10% AEP       | HEFS                  | Design                |
| 514_DPFC_1          | 2        | Depth / Extent | 1% AEP        | Present Day           | Design                |
| 514_DPFM_1          | 2        | Depth / Extent | 1% AEP        | MRFS                  | Design                |
| 514_DPFH_1          | 2        | Depth / Extent | 1% AEP        | HEFS                  | Design                |
| 514_DPFC_01         | 2        | Depth / Extent | 0.1% AEP      | Present Day           | Design                |
| 514_DPFM_01         | 2        | Depth / Extent | 0.1% AEP      | MRFS                  | Design                |
| 514_DPFH_01         | 2        | Depth / Extent | 0.1% AEP      | HEFS                  | Design                |