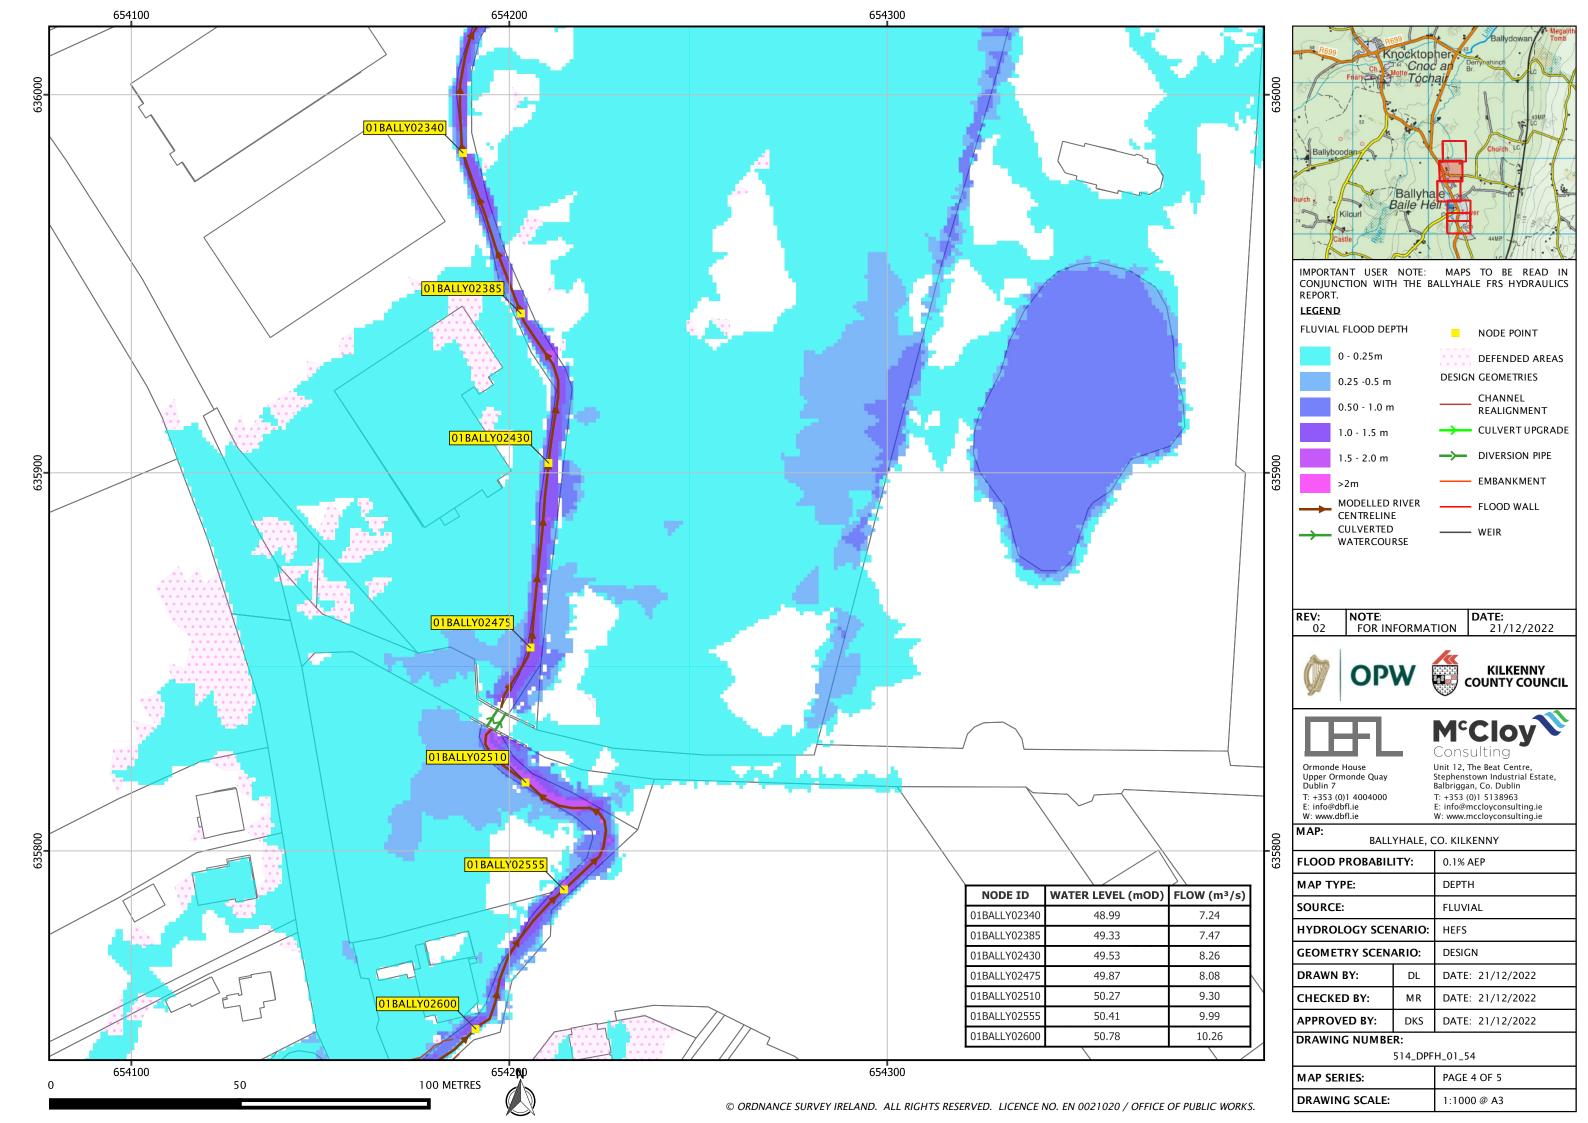

## Flood Map Schedule

| Mapset<br>Reference | Revision | Мар Туре       | Return Period | Hydrology<br>Scenario | Geometry<br>Reference |
|---------------------|----------|----------------|---------------|-----------------------|-----------------------|
| 514_DPFC_10         | 2        | Depth / Extent | 10% AEP       | Present Day           | Design                |
| 514_DPFM_10         | 2        | Depth / Extent | 10% AEP       | MRFS                  | Design                |
| 514_DPFH_10         | 2        | Depth / Extent | 10% AEP       | HEFS                  | Design                |
| 514_DPFC_1          | 2        | Depth / Extent | 1% AEP        | Present Day           | Design                |
| 514_DPFM_1          | 2        | Depth / Extent | 1% AEP        | MRFS                  | Design                |
| 514_DPFH_1          | 2        | Depth / Extent | 1% AEP        | HEFS                  | Design                |
| 514_DPFC_01         | 2        | Depth / Extent | 0.1% AEP      | Present Day           | Design                |
| 514_DPFM_01         | 2        | Depth / Extent | 0.1% AEP      | MRFS                  | Design                |
| 514_DPFH_01         | 2        | Depth / Extent | 0.1% AEP      | HEFS                  | Design                |