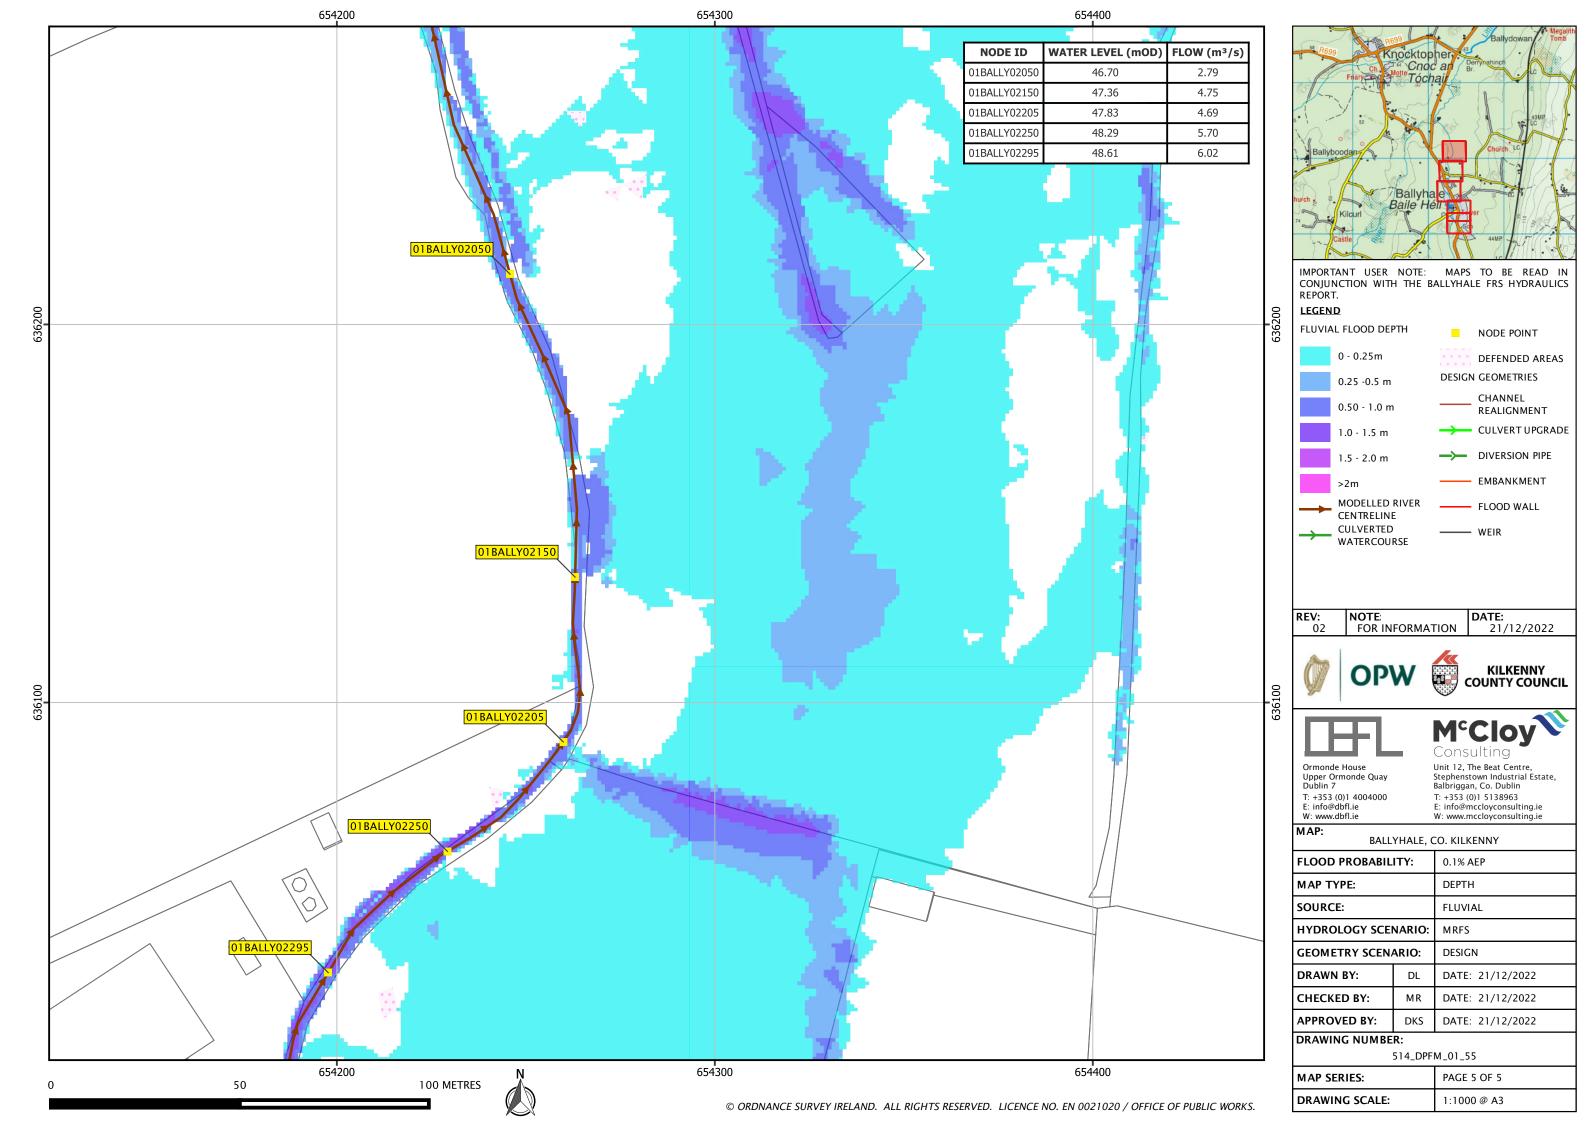

## Flood Map Schedule

| Mapset<br>Reference | Revision | Мар Туре       | Return Period | Hydrology<br>Scenario | Geometry<br>Reference |
|---------------------|----------|----------------|---------------|-----------------------|-----------------------|
| 514_DPFC_10         | 2        | Depth / Extent | 10% AEP       | Present Day           | Design                |
| 514_DPFM_10         | 2        | Depth / Extent | 10% AEP       | MRFS                  | Design                |
| 514_DPFH_10         | 2        | Depth / Extent | 10% AEP       | HEFS                  | Design                |
| 514_DPFC_1          | 2        | Depth / Extent | 1% AEP        | Present Day           | Design                |
| 514_DPFM_1          | 2        | Depth / Extent | 1% AEP        | MRFS                  | Design                |
| 514_DPFH_1          | 2        | Depth / Extent | 1% AEP        | HEFS                  | Design                |
| 514_DPFC_01         | 2        | Depth / Extent | 0.1% AEP      | Present Day           | Design                |
| 514_DPFM_01         | 2        | Depth / Extent | 0.1% AEP      | MRFS                  | Design                |
| 514_DPFH_01         | 2        | Depth / Extent | 0.1% AEP      | HEFS                  | Design                |