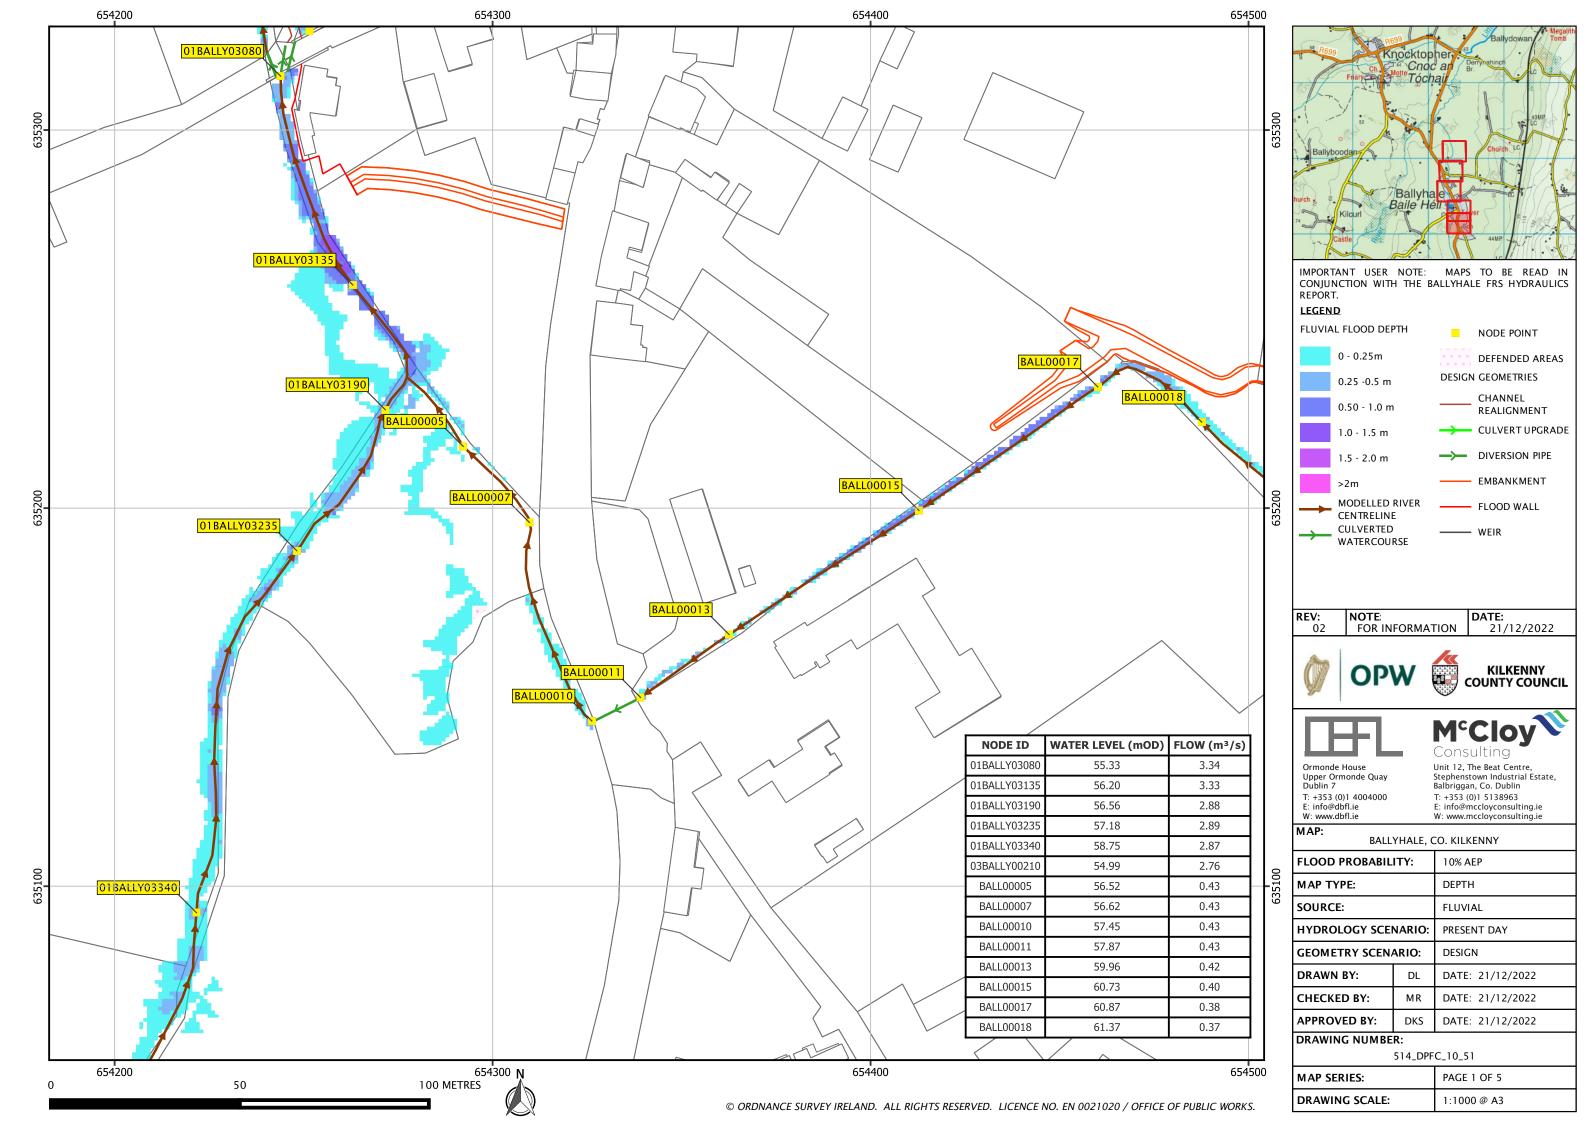

## Flood Map Schedule

| Mapset<br>Reference | Revision | Мар Туре       | Return Period | Hydrology<br>Scenario | Geometry<br>Reference |
|---------------------|----------|----------------|---------------|-----------------------|-----------------------|
| 514_DPFC_10         | 2        | Depth / Extent | 10% AEP       | Present Day           | Design                |
| 514_DPFM_10         | 2        | Depth / Extent | 10% AEP       | MRFS                  | Design                |
| 514_DPFH_10         | 2        | Depth / Extent | 10% AEP       | HEFS                  | Design                |
| 514_DPFC_1          | 2        | Depth / Extent | 1% AEP        | Present Day           | Design                |
| 514_DPFM_1          | 2        | Depth / Extent | 1% AEP        | MRFS                  | Design                |
| 514_DPFH_1          | 2        | Depth / Extent | 1% AEP        | HEFS                  | Design                |
| 514_DPFC_01         | 2        | Depth / Extent | 0.1% AEP      | Present Day           | Design                |
| 514_DPFM_01         | 2        | Depth / Extent | 0.1% AEP      | MRFS                  | Design                |
| 514_DPFH_01         | 2        | Depth / Extent | 0.1% AEP      | HEFS                  | Design                |