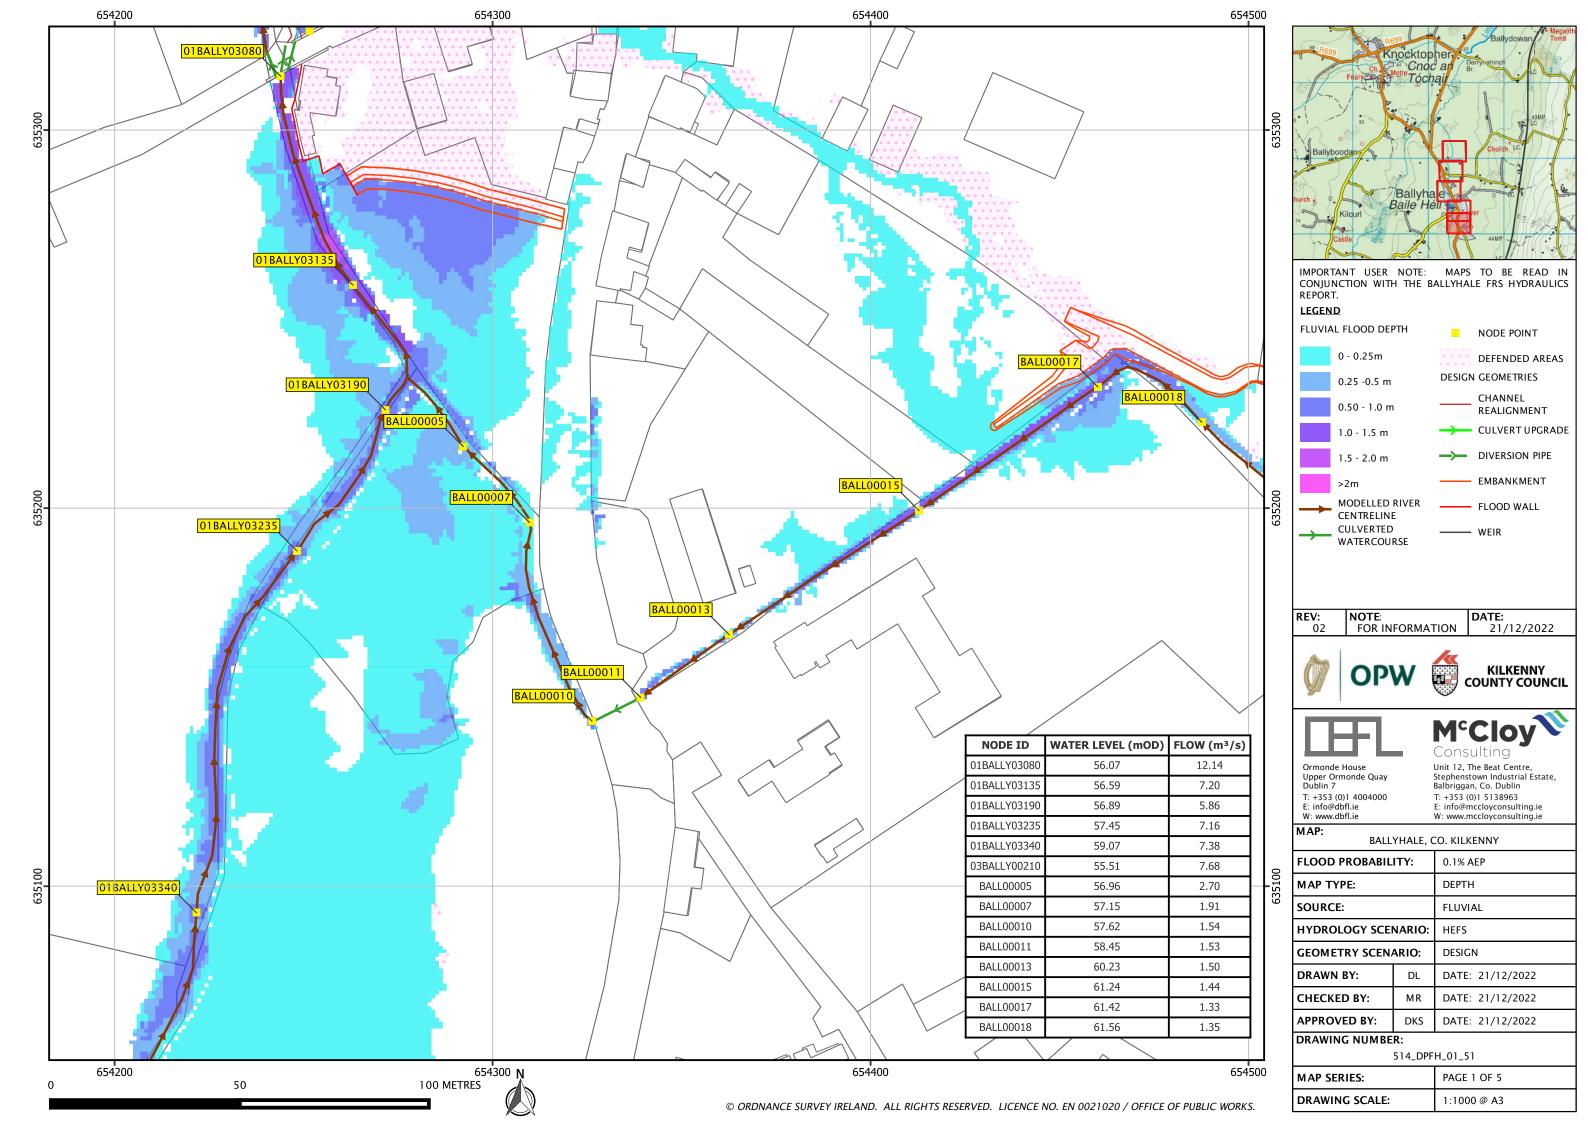

## Flood Map Schedule

| Mapset<br>Reference | Revision | Мар Туре       | Return Period | Hydrology<br>Scenario | Geometry<br>Reference |
|---------------------|----------|----------------|---------------|-----------------------|-----------------------|
| 514_DPFC_10         | 2        | Depth / Extent | 10% AEP       | Present Day           | Design                |
| 514_DPFM_10         | 2        | Depth / Extent | 10% AEP       | MRFS                  | Design                |
| 514_DPFH_10         | 2        | Depth / Extent | 10% AEP       | HEFS                  | Design                |
| 514_DPFC_1          | 2        | Depth / Extent | 1% AEP        | Present Day           | Design                |
| 514_DPFM_1          | 2        | Depth / Extent | 1% AEP        | MRFS                  | Design                |
| 514_DPFH_1          | 2        | Depth / Extent | 1% AEP        | HEFS                  | Design                |
| 514_DPFC_01         | 2        | Depth / Extent | 0.1% AEP      | Present Day           | Design                |
| 514_DPFM_01         | 2        | Depth / Extent | 0.1% AEP      | MRFS                  | Design                |
| 514_DPFH_01         | 2        | Depth / Extent | 0.1% AEP      | HEFS                  | Design                |