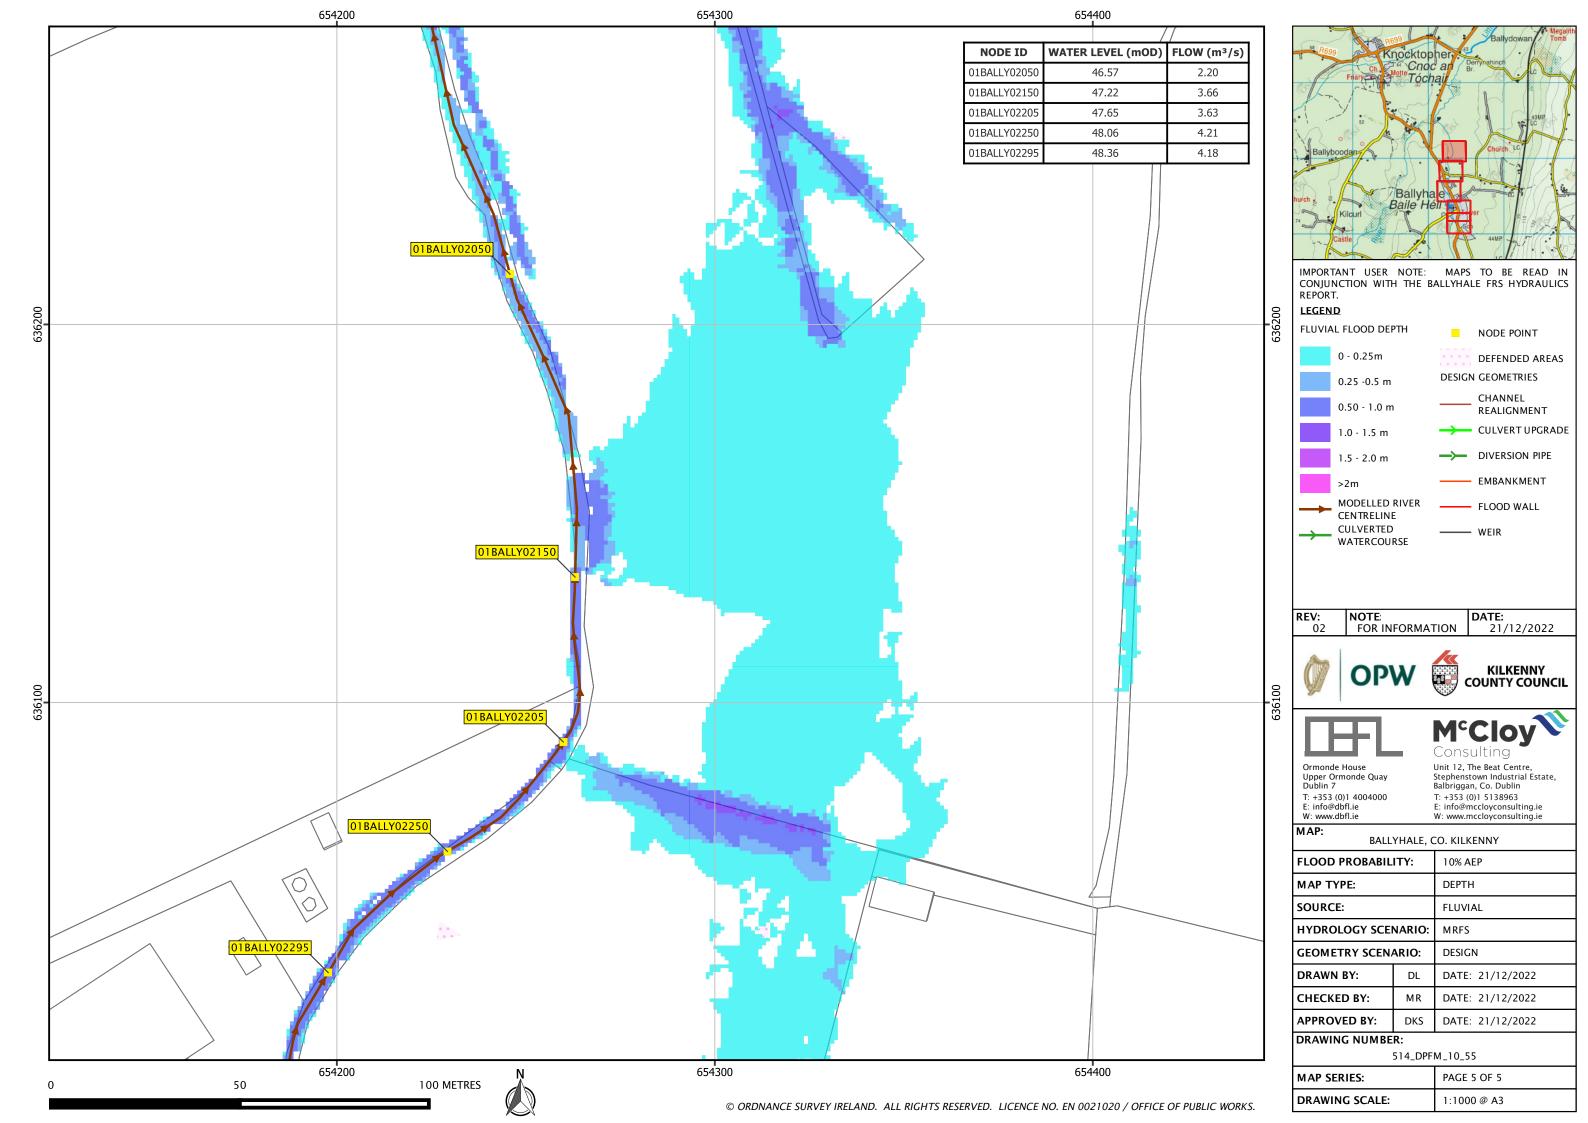

## Flood Map Schedule

| Mapset<br>Reference | Revision | Мар Туре       | Return Period | Hydrology<br>Scenario | Geometry<br>Reference |
|---------------------|----------|----------------|---------------|-----------------------|-----------------------|
| 514_DPFC_10         | 2        | Depth / Extent | 10% AEP       | Present Day           | Design                |
| 514_DPFM_10         | 2        | Depth / Extent | 10% AEP       | MRFS                  | Design                |
| 514_DPFH_10         | 2        | Depth / Extent | 10% AEP       | HEFS                  | Design                |
| 514_DPFC_1          | 2        | Depth / Extent | 1% AEP        | Present Day           | Design                |
| 514_DPFM_1          | 2        | Depth / Extent | 1% AEP        | MRFS                  | Design                |
| 514_DPFH_1          | 2        | Depth / Extent | 1% AEP        | HEFS                  | Design                |
| 514_DPFC_01         | 2        | Depth / Extent | 0.1% AEP      | Present Day           | Design                |
| 514_DPFM_01         | 2        | Depth / Extent | 0.1% AEP      | MRFS                  | Design                |
| 514_DPFH_01         | 2        | Depth / Extent | 0.1% AEP      | HEFS                  | Design                |